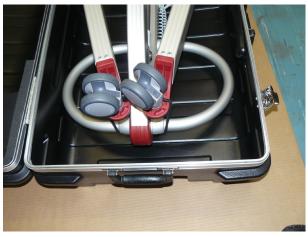

## Fitting the Molift Smart in the hard case

- Fold the lifter completely as described in the lifter's operator manual.
- Remember to put the suspension in the hook and the cord around the legs and castors.
- Pick the lifter up and place it into the hard case upside down aligning the wheels of the lifter base and the hard case wheels.
- Make sure there are no loose parts, place any spare batteries and charger in a safe way, preferably in bottom section of lifter.