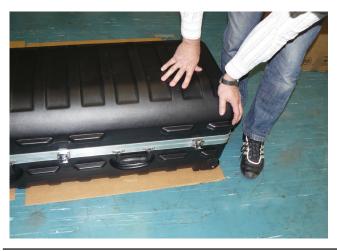

## Fitting the Molift Smart in the hard case

- Fold the lifter completely as described in the lifter's operator manual.
- Remember to put the suspension in the hook and the cord around the legs and castors.
- Pick the lifter up and place it into the hard case upside down aligning the wheels of the lifter base and the hard case wheels.
- Make sure there are no loose parts, place any spare batteries and charger in a safe way, preferably in bottom section of lifter.