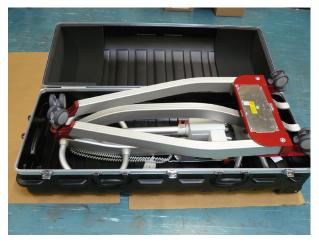

## Fitting the Molift Smart in the hard case

- Fold the lifter completely as described in the lifter's operator manual.
- Remember to put the suspension in the hook and the cord around the legs and castors.
- Pick the lifter up and place it into the hard case upside down aligning the wheels of the lifter base and the hard case wheels.
- Make sure there are no loose parts, place any spare batteries and charger in a safe way, preferably in bottom section of lifter.

• Close the hard case, push the locks together.