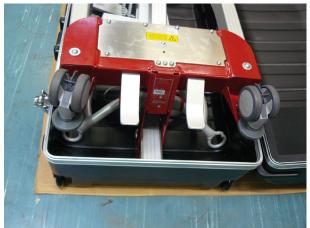

## Fitting the Molift Smart in the hard case

- Fold the lifter completely as described in the lifter's operator manual.
- Remember to put the suspension in the hook and the cord around the legs and castors.
- Pick the lifter up and place it into the hard case upside down aligning the wheels of the lifter base and the hard case wheels.
- Make sure there are no loose parts, place any spare batteries and charger in a safe way, preferably in bottom section of lifter.