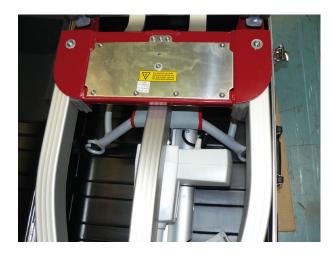

## Fitting the Molift Smart in the hard case

- Fold the lifter completely as described in the lifter's operator manual.
- Remember to put the suspension in the hook and the cord around the legs and castors.
- Pick the lifter up and place it into the hard case upside down aligning the wheels of the lifter base and the hard case wheels.
- Make sure there are no loose parts, place any spare batteries and charger in a safe way, preferably in bottom section of lifter.