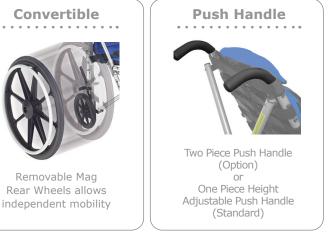

Positioning options & accessories sold separately

Solid seat & back provides in-depth seating & therapeutic positioning

Planar