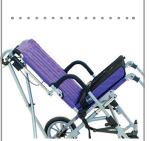

Adjustable Recline

Opens the seat-to-back angle from 90° up to 135° to provide postural relief