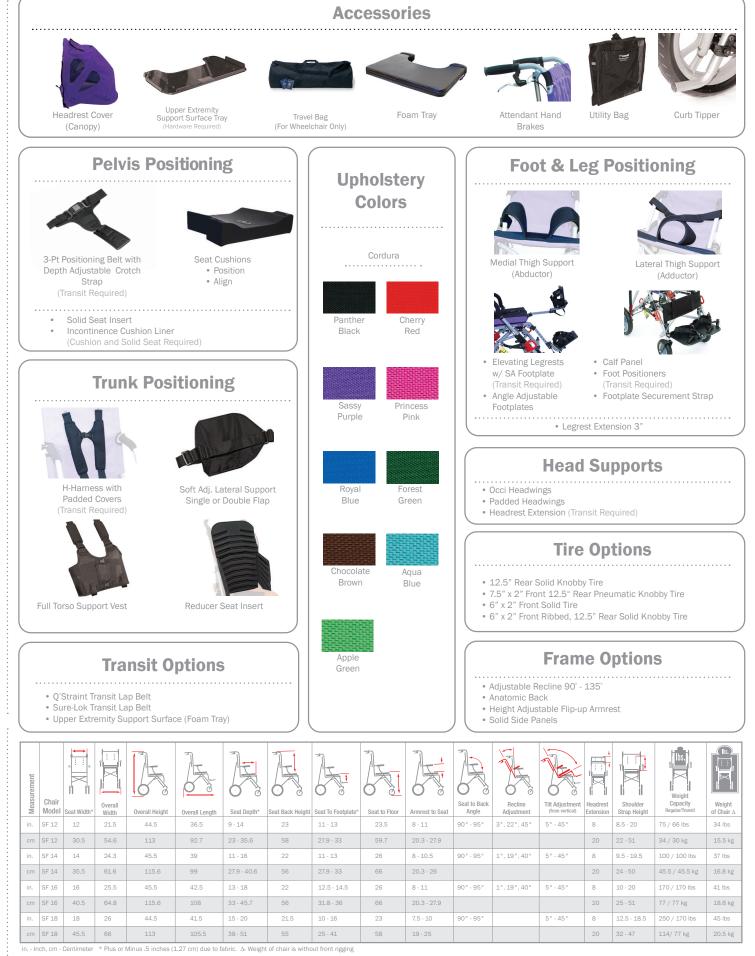

# Tilt - in -Space

#### • 5° to 45° of Adjustable Tilt

Provides pressure relief and upper body support

- Upholstery Colors
  Removable, washable Cordura available in
  various colors
- 5 Years of Growth Capabilities

Adjustable seat depth extends chair life for a growing child

Adjustable Recline

Opens the seat-to-back angle from 90° up to 135° to provide postural relief

#### **Options:**





tion and promotes better circulation



## Standard Features:



Provides pressure relief and upper body support



Promotes stability and posture control for basic comfort and positioning

### Lightweight • Compact Folding • Convenient

Convaid Products, LLC 2830 California Street Torrance, California 90503 +1 844-US-MOBILITY (844-876-6245) www.etac.us.com







Convaid has not tested and can not guarantee the compatibility and quality of other manufacturer's parts and options and recommends the use of only Convaid options and parts on Convaid products.

Note: Convaid maintains a policy of continual product improvement; therefore, we reserve the right to make changes without notice