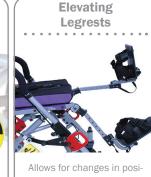

# Tilt - in -Space

#### • 5° to 45° of Adjustable Tilt

Provides pressure relief and upper body support

- Upholstery Colors
  Removable, washable Cordura available in
  various colors
- 5 Years of Growth Capabilities

Adjustable seat depth extends chair life for a growing child

Adjustable Recline

Opens the seat-to-back angle from 90° up to 135° to provide postural relief

#### **Options:**





tion and promotes better circulation



## Standard Features:



Provides pressure relief and upper body support



Promotes stability and posture control for basic comfort and positioning

### Lightweight • Compact Folding • Convenient

Convaid Products, LLC 2830 California Street Torrance, California 90503 +1 844-US-MOBILITY (844-876-6245) www.etac.us.com







Convaid has not tested and can not guarantee the compatibility and quality of other manufacturer's parts and options and recommends the use of only Convaid options and parts on Convaid products.

Note: Convaid maintains a policy of continual product improvement; therefore, we reserve the right to make changes without notice