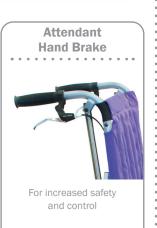

# Tilt - in -Space

#### • 5° to 45° of Adjustable Tilt

Provides pressure relief and upper body support

- Upholstery Colors
  Removable, washable Cordura available in
  various colors
- 5 Years of Growth Capabilities

Adjustable seat depth extends chair life for a growing child

Adjustable Recline

Opens the seat-to-back angle from 90° up to 135° to provide postural relief

#### **Options:**





tion and promotes better circulation



## Standard Features:



Provides pressure relief and upper body support



Promotes stability and posture control for basic comfort and positioning

### Lightweight • Compact Folding • Convenient

Convaid Products, LLC 2830 California Street Torrance, California 90503 +1 844-US-MOBILITY (844-876-6245) www.etac.us.com







Convaid has not tested and can not guarantee the compatibility and quality of other manufacturer's parts and options and recommends the use of only Convaid options and parts on Convaid products.

Note: Convaid maintains a policy of continual product improvement; therefore, we reserve the right to make changes without notice