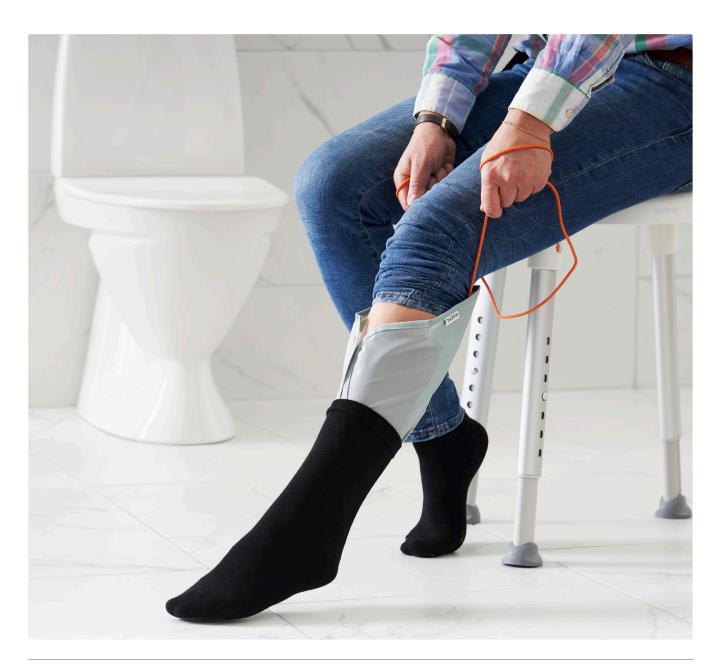

### **Socky support**

This stocking aid is designed to suit different lengths and types of support and compression stockings. Stocky support consists of two long nylon fabric sections that connect with Velcro. Each part has a large handle to grip to pull the stocking over the foot and leg.