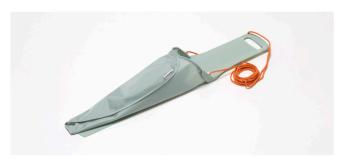

#### **Socky short**

Socky short is a practicle stocking aid for both short and knee long socks including flight socks. It consists of a plastic base with two hooks under a pre-folded nylon fabric, makning it easier to slide socks on.

#### Socky long

Ideal for those wiht limited hand strength or mobility, Socky long reduces friction between their socks and the floor or carpet. It concists of a long plastic sheet beneath a pre-folded nylon fabric, and includes a convenient handle on top. Socky long is suitable for both short and knee-long socks.