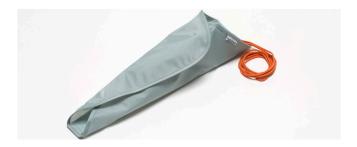

#### **Socky short**

Socky short is a practicle stocking aid for both short and knee long socks including flight socks. It consists of a plastic base with two hooks under a pre-folded nylon fabric, makning it easier to slide socks on.

#### Socky long

Ideal for those wiht limited hand strength or mobility, Socky long reduces friction between their socks and the floor or carpet. It concists of a long plastic sheet beneath a pre-folded nylon fabric, and includes a convenient handle on top. Socky long is suitable for both short and knee-long socks.