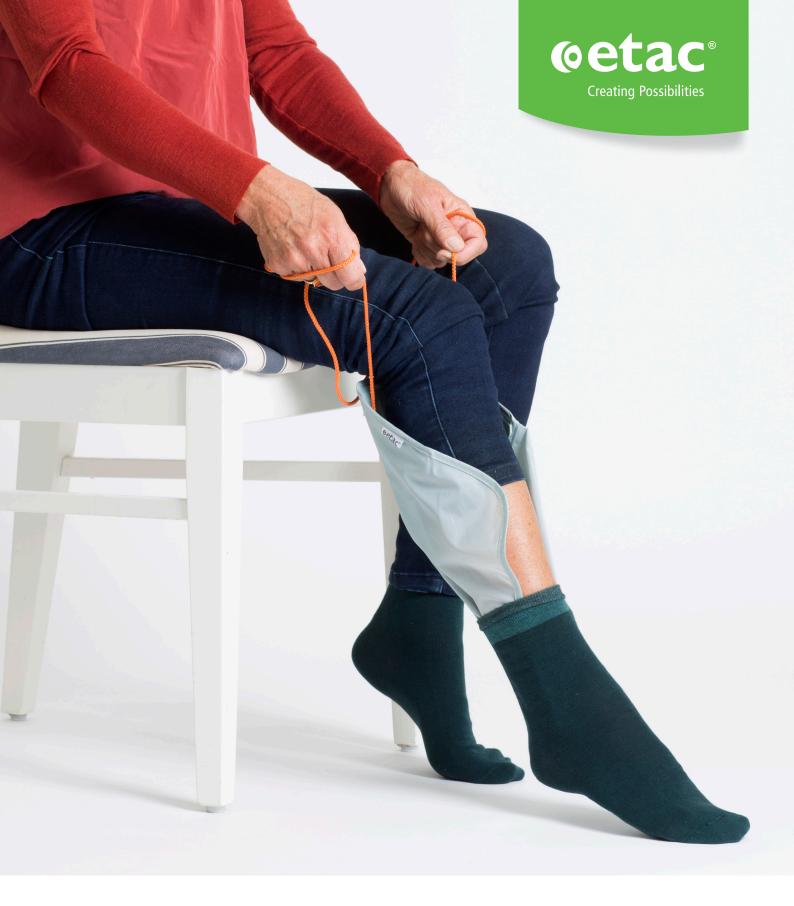

## Follow these steps for a perfect result

1. Pull up the sock properly and over the hooks

2. Place the string behind the calf

3. Pull up with ease

www.etac.com Etac Socky

Etac is a world-leading developer of innovative assistive devices and patient handling equipment. Since 1973, we have been committed to improving quality of life for the individual, family members and caregivers.

#### **Socky short**

Socky short is a practicle stocking aid for both short and knee long socks including flight socks. It consists of a plastic base with two hooks under a pre-folded nylon fabric, makning it easier to slide socks on.

#### Socky long

Ideal for those wiht limited hand strength or mobility, Socky long reduces friction between their socks and the floor or carpet. It concists of a long plastic sheet beneath a pre-folded nylon fabric, and includes a convenient handle on top. Socky long is suitable for both short and knee-long socks.