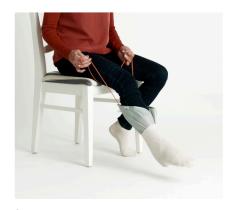

## Follow these steps for a perfect result

1. Pull up the sock properly and over the hooks

2. Place the string behind the calf

3. Pull up with ease

www.etac.com Etac Socky

Etac is a world-leading developer of innovative assistive devices and patient handling equipment. Since 1973, we have been committed to improving quality of life for the individual, family members and caregivers.