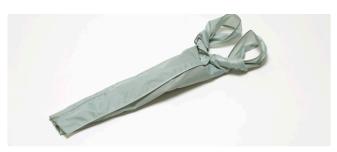

### **Socky support**

This stocking aid is designed to suit different lengths and types of support and compression stockings. Stocky support consists of two long nylon fabric sections that connect with Velcro. Each part has a large handle to grip to pull the stocking over the foot and leg.