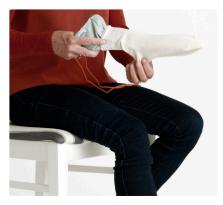

## Follow these steps for a perfect result

1. Pull up the sock properly and over the hooks

2. Place the string behind the calf

3. Pull up with ease

www.etac.com Etac Socky

Etac is a world-leading developer of innovative assistive devices and patient handling equipment. Since 1973, we have been committed to improving quality of life for the individual, family members and caregivers.