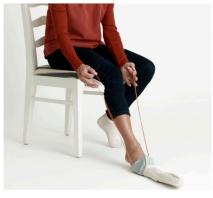

## Follow these steps for a perfect result

1. Pull up the sock properly and over the hooks

2. Place the string behind the calf

3. Pull up with ease

www.etac.com Etac Socky

Etac is a world-leading developer of innovative assistive devices and patient handling equipment. Since 1973, we have been committed to improving quality of life for the individual, family members and caregivers.