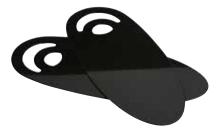

## Sliding boards for multiple use

E-Board Oval are thin sliding boards used for bed to bed transfers, application of slings and repositioning.

The flexible boards have a smooth, low-friction surface that reduces the friction and makes it very easy to perform different transfers with very little effort for the carer.

The thin and flexible design of the boards makes it very easy to apply and remove.

The E-Board Oval comes in two different sizes - S and L.

The E-Board Oval S are used for:

Repositioning a user further back in a wheelchair Application of a sling

The handles make the boards easy to transport and hang on a wall. Both E-Board Oval S and L are always delivered in a set of 2.