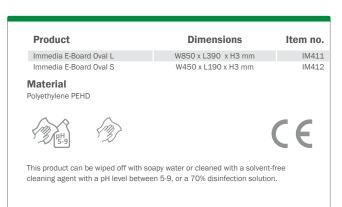

# **Immedia E-Board Oval**

Transfer board - for horizontal transfer, repositioning and application of a sling

## Sliding boards for multiple use

E-Board Oval are thin sliding boards used for bed to bed transfers, application of slings and repositioning.

The flexible boards have a smooth, low-friction surface that reduces the friction and makes it very easy to perform different transfers with very little effort for the carer.

The thin and flexible design of the boards makes it very easy to apply and remove.

The E-Board Oval comes in two different sizes - S and L.

The E-Board Oval S are used for:

Repositioning a user further back in a wheelchair Application of a sling

Other small repositioning purposes

The E-Board Oval L are used for:

Horizontal transfer from a bed to another lying surface Application of a sling in a wheelchair or in a bed

Other repositioning purposes

The handles make the boards easy to transport and hang on a wall. Both E-Board Oval S and L are always delivered in a set of 2.