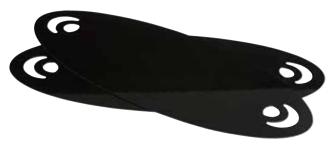

## Sliding boards for multiple use

E-Board Oval are thin sliding boards used for bed to bed transfers, application of slings and repositioning.

The flexible boards have a smooth, low-friction surface that reduces the friction and makes it very easy to perform different transfers with very little effort for the carer.

The thin and flexible design of the boards makes it very easy to apply and remove.

The E-Board Oval comes in two different sizes - S and L.

The E-Board Oval S are used for:

Repositioning a user further back in a wheelchair Application of a sling

The handles make the boards easy to transport and hang on a wall. Both E-Board Oval S and L are always delivered in a set of 2.