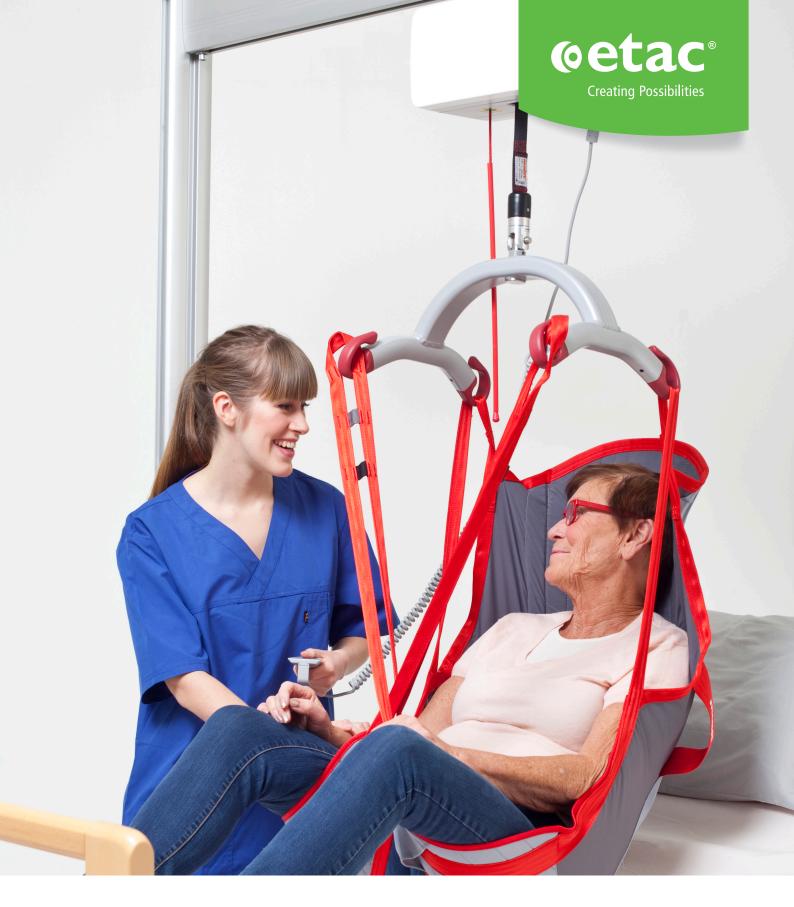

### **Molift Duo**

With a Molift free standing unit, we offer a system that is easy to install without additional fixtures on ceiling or walls. It is ideally suited to temporary lift applications in hospitals, nursing homes or private homes.

## The easy solution for all bed and room sizes

Molift Duo offers a system that is easy to install without being fixed to the ceiling or walls. It is ideally suited to temporary hoist applications in hospitals, nursing homes or private homes. In combination with Molift Air or Molift Nomad hoist and a sling, Molift Duo solves most overhead lifting situations, whatever the environment. With a lifting capacity of 300 kg, it is ideal for lifting and transferring a person from or to; bed, floor, chair, wheelchair, toilet etc.