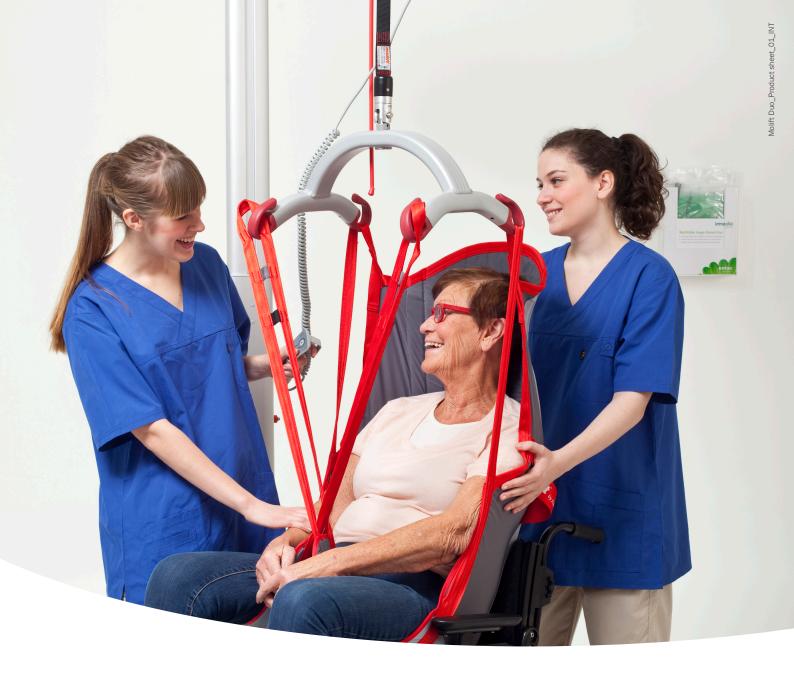

### **Molift Duo**

With a Molift free standing unit, we offer a system that is easy to install without additional fixtures on ceiling or walls. It is ideally suited to temporary lift applications in hospitals, nursing homes or private homes.

## The easy solution for all bed and room sizes

Molift Duo offers a system that is easy to install without being fixed to the ceiling or walls. It is ideally suited to temporary hoist applications in hospitals, nursing homes or private homes. In combination with Molift Air or Molift Nomad hoist and a sling, Molift Duo solves most overhead lifting situations, whatever the environment. With a lifting capacity of 300 kg, it is ideal for lifting and transferring a person from or to; bed, floor, chair, wheelchair, toilet etc.

#### Lightweight construction

Molift Duo has a lightweight aluminium construction and a functional design which makes the gantry system easy to install, dismantle and move elsewhere.

This 2-post gantry system has a rail length between 2000 mm and 3500 mm and has 4 step adjustable heights up to 2550 mm, making this free standing hoist unit suitable for all bed and room sizes.