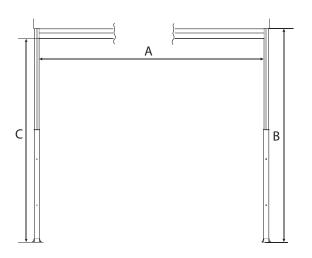

#### Measurement

 A: Rail lengths
 2000, 2500, 3000, 3500 mm

 B: Height
 2250 - 2550 mm

 C: Internal height
 2400 mm

 E: Depth
 1200 mm

 Max internal space
 3500 x 2400 mm

Etac is a world-leading developer of innovative assistive devices and patient handling equipment. Since 1973, we have been committed to improving quality of life for the individual, family members and caregivers.