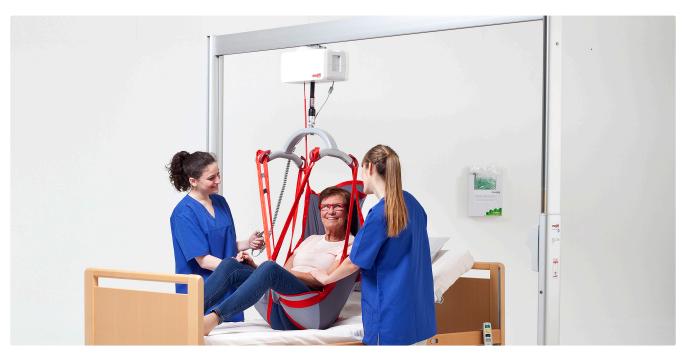

### **Molift Duo**

With a Molift free standing unit, we offer a system that is easy to install without additional fixtures on ceiling or walls. It is ideally suited to temporary lift applications in hospitals, nursing homes or private homes.

## The easy solution for all bed and room sizes

Molift Duo offers a system that is easy to install without being fixed to the ceiling or walls. It is ideally suited to temporary hoist applications in hospitals, nursing homes or private homes. In combination with Molift Air or Molift Nomad hoist and a sling, Molift Duo solves most overhead lifting situations, whatever the environment. With a lifting capacity of 300 kg, it is ideal for lifting and transferring a person from or to; bed, floor, chair, wheelchair, toilet etc.

#### Lightweight construction

Molift Duo has a lightweight aluminium construction and a functional design which makes the gantry system easy to install, dismantle and move elsewhere.

This 2-post gantry system has a rail length between 2000 mm and 3500 mm and has 4 step adjustable heights up to 2550 mm, making this free standing hoist unit suitable for all bed and room sizes.