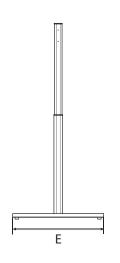

#### Measurement

 A: Rail lengths
 2000, 2500, 3000, 3500 mm

 B: Height
 2250 - 2550 mm

 C: Internal height
 2400 mm

 E: Depth
 1200 mm

 Max internal space
 3500 x 2400 mm

Etac is a world-leading developer of innovative assistive devices and patient handling equipment. Since 1973, we have been committed to improving quality of life for the individual, family members and caregivers.