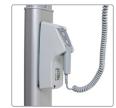

#### Charging of lift motor

Molift hoist motors can easily be charged thorough the hand control or optionally through in-rail charging.