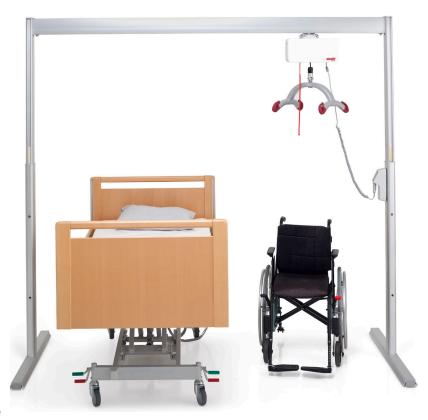

## The easy solution for all bed and room sizes

Molift Duo offers a system that is easy to install without being fixed to the ceiling or walls. It is ideally suited to temporary hoist applications in hospitals, nursing homes or private homes. In combination with Molift Air or Molift Nomad hoist and a sling, Molift Duo solves most overhead lifting situations, whatever the environment. With a lifting capacity of 300 kg, it is ideal for lifting and transferring a person from or to; bed, floor, chair, wheelchair, toilet etc.

#### Lightweight construction

Molift Duo has a lightweight aluminium construction and a functional design which makes the gantry system easy to install, dismantle and move elsewhere.

This 2-post gantry system has a rail length between 2000 mm and 3500 mm and has 4 step adjustable heights up to 2550 mm, making this free standing hoist unit suitable for all bed and room sizes.

#### Adjustable height

Height positions can be set at four fixed positions from 225 cm up to 255 cm. The height is adjustable with the quick release pin.

#### Measurement

 A: Rail lengths
 2000, 2500, 3000, 3500 mm

 B: Height
 2250 - 2550 mm

 C: Internal height
 2400 mm

 E: Depth
 1200 mm

 Max internal space
 3500 x 2400 mm

Etac is a world-leading developer of innovative assistive devices and patient handling equipment. Since 1973, we have been committed to improving quality of life for the individual, family members and caregivers.