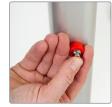

#### Adjustable height

Height positions can be set at four fixed positions from 225 cm up to 255 cm. The height is adjustable with the quick release pin.