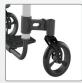

Seat height setting without extra metal and hardware through a tubular component system.

The design of the front castor housing makes the Rogue ALX more durable and responsive, allowing a higher weight capacity of 158 kg.