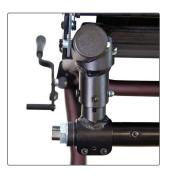

### Sleek look

The seat height adjustment provides a sleek. clean look with the tubular components that also increase the lateral stiffness of the wheelchair resulting in a stiffer, more responsive ride.

Seat height setting without extra metal and hardware through a tubular component system.

The design of the front castor housing makes the Rogue ALX more durable and responsive, allowing a higher weight capacity of 158 kg.