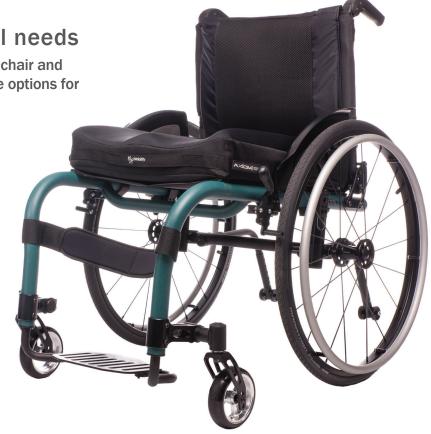

## Adjustable for individual needs

Rogue ALX is a rigid, lightweight wheelchair and highly adjustable and provides multiple options for

individual adjustments.

With the possibility to adjust you can make it fit the individual needs. The seat depth and seat height is adjusted with predefined positions while the center of gravity provides infinite adjustability along the side frame.

## Made for your everyday life

The frame on Rogue ALX is designed with oversized tubing with thin tubing walls, making it strong, responsive and light. It is ready to meet the way of your everyday life.

### Sleek look

The seat height adjustment provides a sleek. clean look with the tubular components that also increase the lateral stiffness of the wheelchair resulting in a stiffer, more responsive ride.

## **Features**

Adjust the seat depth to suit the user's length with predefined seat depth positions.

Infinite adjustability of the centre of gravity while keeping the side frame free of excess hardware.

Seat height setting without extra metal and hardware through a tubular component system.

The design of the front castor housing makes the Rogue ALX more durable and responsive, allowing a higher weight capacity of 158 kg.