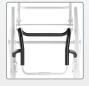

## Made for your everyday life

The frame on Rogue ALX is designed with oversized tubing with thin tubing walls, making it strong, responsive and light. It is ready to meet the way of your everyday life.

### Sleek look

The seat height adjustment provides a sleek. clean look with the tubular components that also increase the lateral stiffness of the wheelchair resulting in a stiffer, more responsive ride.