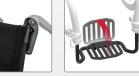

Seat height setting without extra metal and hardware through a tubular component system.

The design of the front castor housing makes the Rogue ALX more durable and responsive, allowing a higher weight capacity of 158 kg.