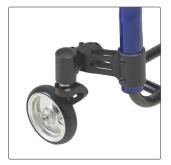

Seat height setting without extra metal and hardware through a tubular component system.

The design of the front castor housing makes the Rogue ALX more durable and responsive, allowing a higher weight capacity of 158 kg.