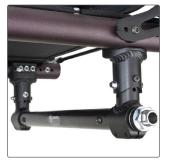

## **Features**

Adjust the seat depth to suit the user's length with predefined seat depth positions.

Infinite adjustability of the centre of gravity while keeping the side frame free of excess hardware.

Seat height setting without extra metal and hardware through a tubular component system.

The design of the front castor housing makes the Rogue ALX more durable and responsive, allowing a higher weight capacity of 158 kg.