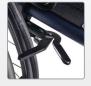

### Sleek look

The seat height adjustment provides a sleek. clean look with the tubular components that also increase the lateral stiffness of the wheelchair resulting in a stiffer, more responsive ride.

Seat height setting without extra metal and hardware through a tubular component system.

The design of the front castor housing makes the Rogue ALX more durable and responsive, allowing a higher weight capacity of 158 kg.