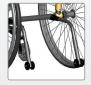

## **Features**

Adjust the seat depth to suit the user's length with predefined seat depth positions.

Infinite adjustability of the centre of gravity while keeping the side frame free of excess hardware.