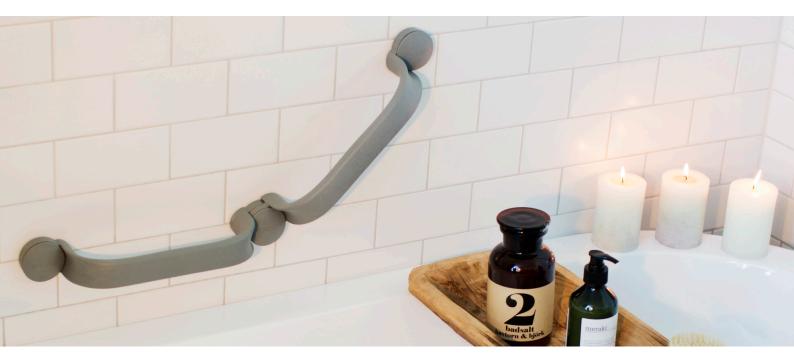

## Flexible modular grab rails

Flex grab rail is the perfect choice for those who need a little extra support in the bathroom. Thanks to its flexible modular function, it is easy to adjust the handle to suit different users and bathroom environments. The pure Scandinavian design blends in with other products. It is available in two colours - white and grey.

## Support for good and bad days

The material of the grab rail and its well-designed shape and surface provide a stable grip even if the hands or the handles are wet. The triangular shape and the thumb support are designed to provide a grater sense of security.

#### **Creating possibilities**

Connect as many grab rails as neede and select the angles that fit specific requirements. This creates possibilities.