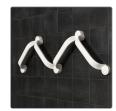

#### Easy to adjust

The modular system can easily be assembled into a length and shape that suits any bathroom.

#### **Creating possibilities**

Connect as many grab rails as neede and select the angles that fit specific requirements. This creates possibilities.

#### Attach in two ways

Attach with screws or adhesive. The latter is perfect for those who cannot or do not want to drill in the bathroom.

Flex offers a wide range of positioning options for connecting grab rails, allowing adjustments at any angle between  $-90^{\circ}$  to  $+90^{\circ}$  that suits the users' need.