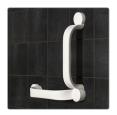

Note: To add one or more grab rail to a 30 cm or 60 cm combination, it is necessary to use the Flex Extensions.

#### **Creating possibilities**

Connect as many grab rails as neede and select the angles that fit specific requirements. This creates possibilities.

#### Attach in two ways

Attach with screws or adhesive. The latter is perfect for those who cannot or do not want to drill in the bathroom.

Flex offers a wide range of positioning options for connecting grab rails, allowing adjustments at any angle between  $-90^{\circ}$  to  $+90^{\circ}$  that suits the users' need.