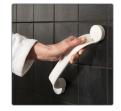

# Flex grab rail

Innovative design that creates possibilities

## Flexible modular grab rails

Flex grab rail is the perfect choice for those who need a little extra support in the bathroom. Thanks to its flexible modular function, it is easy to adjust the handle to suit different users and bathroom environments. The pure Scandinavian design blends in with other products. It is available in two colours - white and grey.

## Support for good and bad days

The material of the grab rail and its well-designed shape and surface provide a stable grip even if the hands or the handles are wet. The triangular shape and the thumb support are designed to provide a grater sense of security.