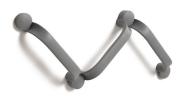

## Flexible modular grab rails

Flex grab rail is the perfect choice for those who need a little extra support in the bathroom. Thanks to its flexible modular function, it is easy to adjust the handle to suit different users and bathroom environments. The pure Scandinavian design blends in with other products. It is available in two colours - white and grey.

#### Easy to adjust

The modular system can easily be assembled into a length and shape that suits any bathroom.