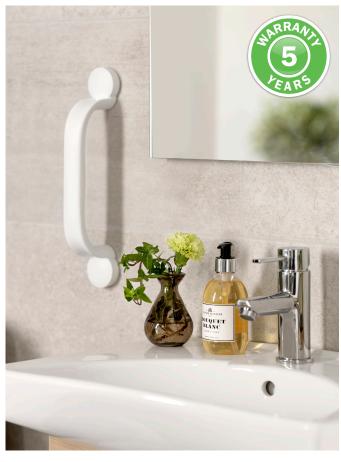

## Flexible modular grab rails

Flex grab rail is the perfect choice for those who need a little extra support in the bathroom. Thanks to its flexible modular function, it is easy to adjust the handle to suit different users and bathroom environments. The pure Scandinavian design blends in with other products. It is available in two colours - white and grey.

#### Easy to adjust

The modular system can easily be assembled into a length and shape that suits any bathroom.

#### Attach in two ways

Attach with screws or adhesive. The latter is perfect for those who cannot or do not want to drill in the bathroom.

Flex offers a wide range of positioning options for connecting grab rails, allowing adjustments at any angle between  $-90^{\circ}$  to  $+90^{\circ}$  that suits the users' need.