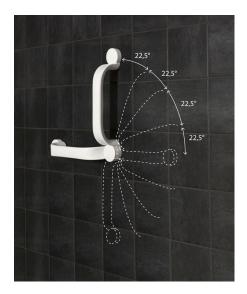

#### **Creating possibilities**

Connect as many grab rails as neede and select the angles that fit specific requirements. This creates possibilities.

#### Attach in two ways

Attach with screws or adhesive. The latter is perfect for those who cannot or do not want to drill in the bathroom.

Flex offers a wide range of positioning options for connecting grab rails, allowing adjustments at any angle between  $-90^{\circ}$  to  $+90^{\circ}$  that suits the users' need.