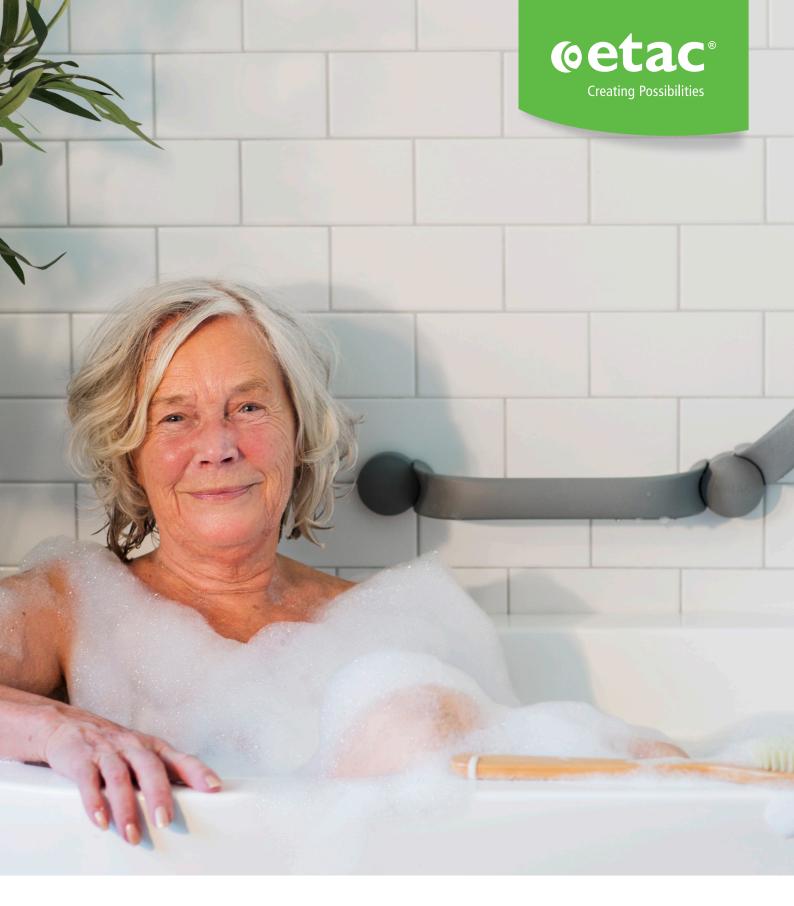

# Flex grab rail

Innovative design that creates possibilities

## Flexible modular grab rails

Flex grab rail is the perfect choice for those who need a little extra support in the bathroom. Thanks to its flexible modular function, it is easy to adjust the handle to suit different users and bathroom environments. The pure Scandinavian design blends in with other products. It is available in two colours - white and grey.

## Support for good and bad days

The material of the grab rail and its well-designed shape and surface provide a stable grip even if the hands or the handles are wet. The triangular shape and the thumb support are designed to provide a grater sense of security.