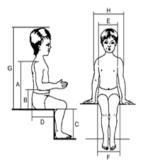

US Configuration Effective: 01.21.25 - Rev 6

- A (Back height)
- **B** (Arm height)
- **C** (Lower leg length)
- **D** (Seat depth)
- E (Chest width)
- **F** (Seat width)
- **G** (Height from seat to top of head)
- **H** (Shoulder width)

Age

Weight