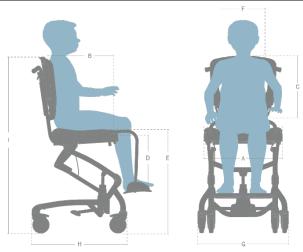

## Measurements

|                                               | Heron with hydraulics                                                         | Heron with power                                 |
|-----------------------------------------------|-------------------------------------------------------------------------------|--------------------------------------------------|
| Effective seat width (A)                      | 550 mm / 21³¼"                                                                | 550 mm / 213/4"                                  |
| Seat width between hip supports (accessories) | 350-490 mm / 13³¼ - 19¹¼"                                                     | 350-490 mm / 13¾ - 19¼"                          |
| Seat depth with reduction kit (accessories)   |                                                                               |                                                  |
| Backrest height (C)                           | 555-625 mm / 21 <sup>3</sup> / <sub>4</sub> -24 <sup>1</sup> / <sub>2</sub> " | 555-625 mm / 21¾-24½"                            |
| Lower leg length (D)                          | 400-560 mm / 15 <sup>3</sup> / <sub>4</sub> -22"                              | 400-560 mm / 15 <sup>3</sup> / <sub>4</sub> -22" |
| Seat surface height at front edge (E)         | 510-780 mm / 20-30¾"                                                          | 510-780 mm / 20-303/4"                           |
| Back width, top of backrest (F)               | 290 mm / 11½"                                                                 | 290 mm / 11½"                                    |
| Overall width (G)                             | 670 mm / 26½"                                                                 | 670 mm / 26½"                                    |
| Length (H)                                    | 710 mm / 28"                                                                  | 710 mm / 28"                                     |
| Overall height (I)                            | 1080-1350 mm / 44½-53¾"                                                       | 1080-1350 mm / 44½-53¼"                          |
| Seat plane angle                              | -5-25°                                                                        | -5-25°                                           |
| Back rest angle                               | 0-30°                                                                         | 0-30°                                            |
| Mass device                                   | 28 kg / 61.75 lb                                                              | 31 kg / 68.25 lb                                 |
| Max rated load                                | 130 kg /286.6 lb                                                              | 163 kg /359.3 lb                                 |