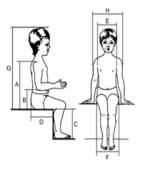

### A (Back height)

 B (Arm height)

 C (Lower leg length)

 D (Seat depth)

 E (Chest width)

 F (Seat width)

 G (Height from seat to top of head)

 H (Shoulder width)

 Age

Effective: 01.21.25 - Rev 6

Weight