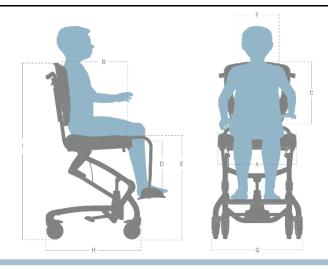

#### Measurements

|                                               | Heron with hydraulics       | Heron with power                    |  |
|-----------------------------------------------|-----------------------------|-------------------------------------|--|
| Effective seat width (A)                      | 550 mm / 21¾"               | 550 mm / 21¾"                       |  |
| Seat width between hip supports (accessories) | 350-490 mm / 13¾ - 19¼"     | 350-490 mm / 13¾ - 19¼"             |  |
| Seat depth with reduction kit (accessories)   |                             |                                     |  |
| Backrest height (C)                           | 555-625 mm / 21¾-24½"       | 555-625 mm / 21¾-24½"               |  |
| Lower leg length (D)                          | 400-560 mm / 153/4-22"      | 400-560 mm / 15 <sup>3</sup> /4-22" |  |
| Seat surface height at front edge (E)         | 510-780 mm / 20-30¾"        | 510-780 mm / 20-30¾"                |  |
| Back width, top of backrest (F)               | 290 mm / 11½"               | 290 mm / 11½"                       |  |
| Overall width (G)                             | 670 mm / 26½"               | 670 mm / 26½"                       |  |
| Length (H)                                    | 710 mm / 28"                | 710 mm / 28"                        |  |
| Overall height (I)                            | 1080-1350 mm / 441/2-531/4" | 1080-1350 mm / 44½-53¼"             |  |
| Seat plane angle                              | -5-25°                      | -5-25°                              |  |
| Back rest angle                               | 0-30°                       | 0-30°                               |  |
| Mass device                                   | 28 kg / 61.75 lb            | 31 kg / 68.25 lb                    |  |
| Max rated load                                | 130 kg/286.6 lb             | 163 kg/359.3 lb                     |  |