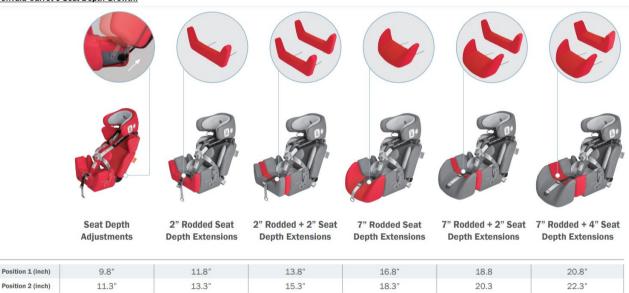

### Convaid Carrot 3 Seat Depth Growth:

9.8" - 22.3"

11.8" - 22.8"

15.25" - 19.25"

NOTE: 2" & 4" Seat Depth Extensions cannot be used simultaneously when using Rodded Seat Depth Extension

2830 California St., Torrance, CA 90503 • 1-844-876-6245, 310-618-0111 • Fax: 310-618-2166

Note: The same type of 2" & 4" extensions cannot be used simultaneously.