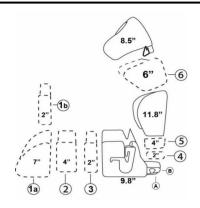

# Model M

| Base Model Measurements: ^^                                                    |               |
|--------------------------------------------------------------------------------|---------------|
| Seat Depth:                                                                    | 9.8" - 11.3"  |
| Backrest Height:                                                               | 11.8" - 12.8" |
| Head Support Height:                                                           | 8.5"          |
| *Measurements do not include head support & growth extensions                  |               |
| ^Base model includes 1.5" of seat depth growth (A) & 1" of backrest growth (B) |               |
|                                                                                |               |

| owth Extensions:                | Inches |
|---------------------------------|--------|
| . Rodded seat extension - large | 7"     |

| Growth Extensions:  1a. Rodded seat extension - large  1b. Rodded seat extension - small | Inches<br>7"<br>2" |
|------------------------------------------------------------------------------------------|--------------------|
| 2.a Seat extension - 4" 3.b Seat extension - 2"                                          | 4"<br>2"           |
| 4.a Backrest extension - 2" 5.a Backrest extension - 4" 6.a Shoulder protector wings     | 2"<br>4"<br>6"     |

Note: The same type of 2" & 4" extensions cannot be used simultaneously.