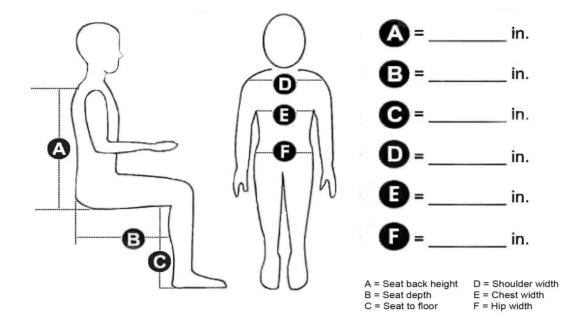

### **CLIENT MEASUREMENTS:**

## Carrot 3 Base Model Specifications:

| rot 3 base moder specifications:      |                 |
|---------------------------------------|-----------------|
| Seat Width:                           | 16.5"           |
| Seat Depth:                           | 15" - 16.5" *   |
| Backrest Height Adjustment:           | 28" - 33"       |
| Head Support Height:                  | 8.5"            |
| Backrest Height:                      | 29" - 34"       |
| Backrest Extension Height (Standard): | 2"              |
| Backrest Extension Height (Option):   | 4"              |
| Shoulder Wing Height (Standard):      | 6"              |
| Shoulder Wing Width Adjustment:       | 15.25" - 19.25" |
| Product Weight:                       | 21 lbs.         |
| Recline Adjustment:                   | 90° - 180°      |
| Product Overall Width:                | 20" - 22"       |
|                                       |                 |

#### **User Measurement Guide:**

Minimum User Weight: 79 lbs.

Maximum User Weight: 165 lbs.

Minimum User Height: 55"

Maximum User Height: 70"

\*Factory Setting

2830 California St., Torrance, CA 90503 • 1-844-876-6245, 310-618-0111 • Fax: 310-618-2166