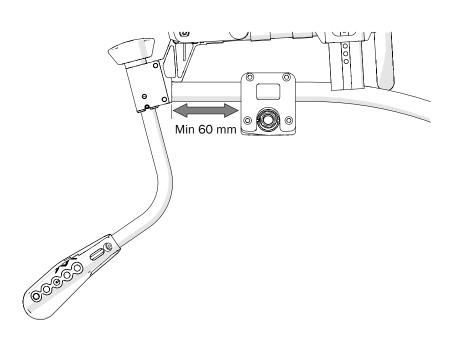

## Rear position

To fit Twist R onto Xact you will need to set the chair up in the seat height 42.5 cm/45 cm (rear/front) or above, and with the rear axle plate a minimum of 60 mm from the rear frame bar (see below). Please check for clearance through the full rotation of the Twist device and that the resulting balance position safely meets the user's needs.