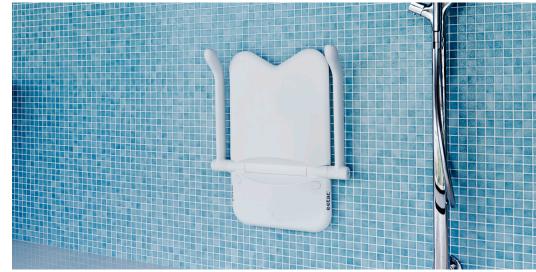

## Choose your model

Etac Relax is available in 2 colours and 6 different configurations to meet all needs with regard to making life easier, making a total of 12 versions. Important factors could be how you move in the shower, how much support you need, or the nature of the wall and reducing the load put on it.

#### 12 different versions

Sturdy seat surface

Large seat surface even though the external dimensions are slim.

Non-slip arm supports

The folding arm supports have a non-slip surface, offering a soft and secure grip.

#### **Etac Relax shower seat** Width 40 cm (15¾") Colours: White Volcano grey Width with arm supports 53 cm (21") 45 cm (17¾")/8 cm (3") Material: Seat: polypropylene, Arm supports: polypro-Depth in up/down position Maximum user weight pylene and TPE, Legs: aluminium and stainless steel, ~without supporting legs 125 kg (276 lbs) Ferrules: TPE ~with supporting legs 150 kg (331 lbs)