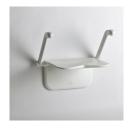

Arm support and back support

A slimline warming back pad with good friction to increase comfort and relaxation.

Versions with supporting legs

The supporting legs are height adjustable to ensure a comfortable seat height and a perfect fit to the floor.