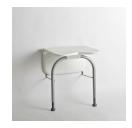

Arm support and back support

A slimline warming back pad with good friction to increase comfort and relaxation.

Versions with supporting legs

The supporting legs are height adjustable to ensure a comfortable seat height and a perfect fit to the floor.