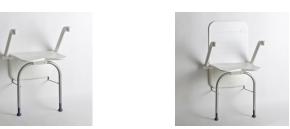

### It's lovely having a shower – especially when you can sit down

For most people it's obvious that you should enjoy the time you spend in the shower. For many people, though, standing up in the shower can feel unsafe. However, there may not be space for an ordinary shower stool, which is why we've developed Etac Relax: a neat but secure wall-mounted shower seat. Always close at hand – but because it easily folds up against the wall it doesn't take up unnecessary space. We know how important it is to use contrasting colours to make everything clear in a steam-filled shower. That's why we are now launching Etac Relax in Volcano grey. Perfect for white shower environments.

#### Attention to detail

Etac Relax shower seat has been developed with great care and attention to detail, in order to make your shower experience more enjoyable.

Scandinavian minimalist design gives you maximum comfort and a more stylish bathroom. Relax has been rigorously tested and approved to meet the stringent requirements of European directives. Design, function and safety are essential for Etac.

www.etac.com 3

Ergonomically shaped arm supports with a soft non-slip grip

Etac Relax folds up neatly against the wall

Functional seat shape for stability and easy access

www.etac.com

#### 12 different versions

Sturdy seat surface

Large seat surface even though the external dimensions are slim.

Non-slip arm supports

The folding arm supports have a non-slip surface, offering a soft and secure grip.

Arm support and back support

A slimline warming back pad with good friction to increase comfort and relaxation.

Versions with supporting legs

The supporting legs are height adjustable to ensure a comfortable seat height and a perfect fit to the floor.