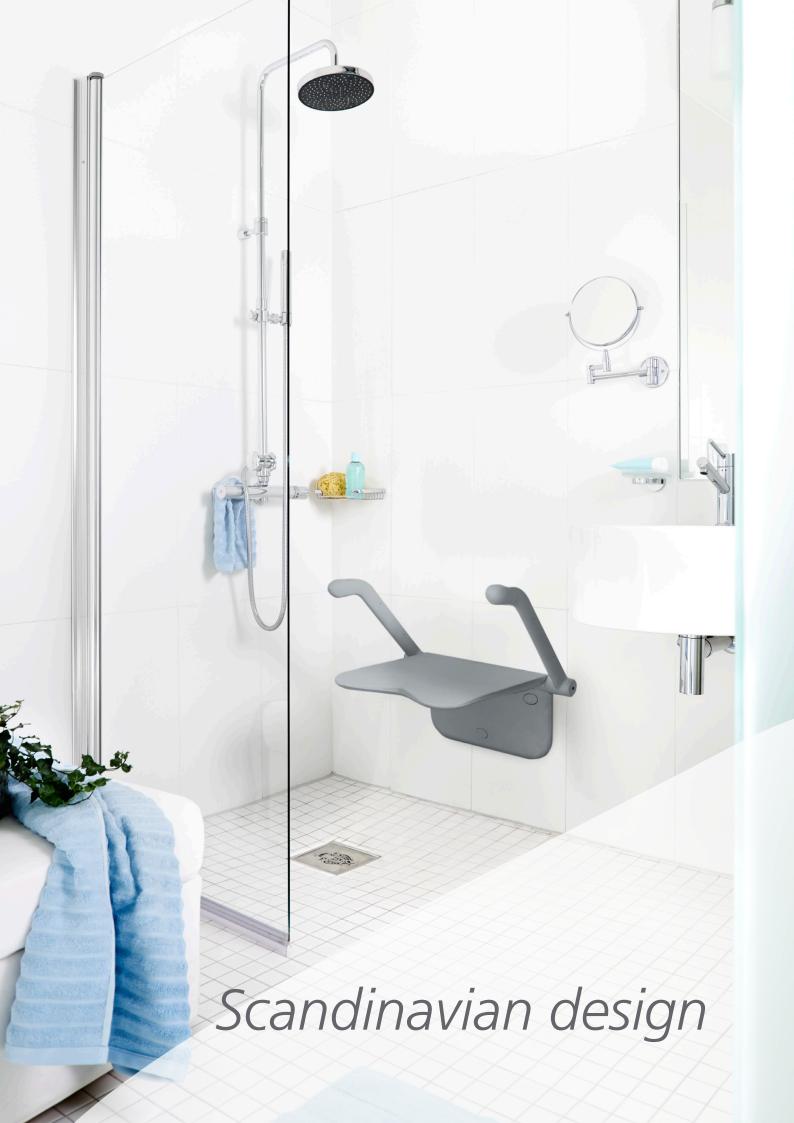

### It's lovely having a shower – especially when you can sit down

For most people it's obvious that you should enjoy the time you spend in the shower. For many people, though, standing up in the shower can feel unsafe. However, there may not be space for an ordinary shower stool, which is why we've developed Etac Relax: a neat but secure wall-mounted shower seat. Always close at hand – but because it easily folds up against the wall it doesn't take up unnecessary space. We know how important it is to use contrasting colours to make everything clear in a steam-filled shower. That's why we are now launching Etac Relax in Volcano grey. Perfect for white shower environments.

#### Attention to detail

Etac Relax shower seat has been developed with great care and attention to detail, in order to make your shower experience more enjoyable.

Scandinavian minimalist design gives you maximum comfort and a more stylish bathroom. Relax has been rigorously tested and approved to meet the stringent requirements of European directives. Design, function and safety are essential for Etac.

www.etac.com 3

Ergonomically shaped arm supports with a soft non-slip grip

Etac Relax folds up neatly against the wall

Functional seat shape for stability and easy access

www.etac.com