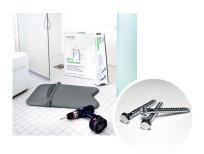

Easy to fit

Quick and easy installation. You only need three screws to fit Etac Relax.

#### **Etac Relax shower seat** Width 40 cm (15¾") Colours: White Volcano grey Width with arm supports 53 cm (21") 45 cm (17¾")/8 cm (3") Material: Seat: polypropylene, Arm supports: polypro-Depth in up/down position Maximum user weight pylene and TPE, Legs: aluminium and stainless steel, ~without supporting legs 125 kg (276 lbs) Ferrules: TPE ~with supporting legs 150 kg (331 lbs)