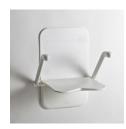

Arm support and back support

A slimline warming back pad with good friction to increase comfort and relaxation.

Versions with supporting legs

The supporting legs are height adjustable to ensure a comfortable seat height and a perfect fit to the floor.