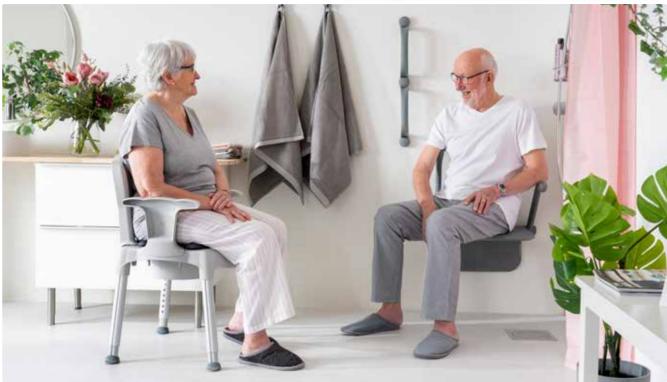

# **Etac Relax shower seat**

Adding a seat to the bathroom is a great way to make sure that showering is as relaxing and enjoyable as possible. It is also an excellent starting point to improve safety. Relax offers extra support, an appealing design and space-saving functionality - making it the perfect choice for any modern bathroom and many different users. It is always in place when it's needed, and folds nicely against the wall when it's not.

## **Bathroom safety**

Fall accidents in the bathroom are unfortunately very common. Reducing the time you stand is the easiest way to improve safety, and having a seat in the shower is a great way to prevent accidents. Relax is the perfect starting point, as it offers added safety without having to compromise on design.

## Matching grab rails - Flex

There are grab rails available in the same design series, which complement Relax both visually and functionally.

Flex offers an "an extra hand" when standing up and sitting down, making transfers easier and safer. They are available in the same white and grey as Relax, and with adhesive as well as screw mount. Any number of rails can be connected to each other and positioned in different angles.