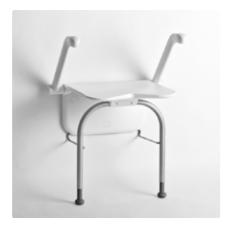

## **Armrests for extra support**

The models with armrests provide extra support when standing up, sitting down or while seated. The armrests are foldable just like the seat, and can be folded up individually if extra space is needed or when sitting sideways.

## Easy-grip armrests

The arm supports are egonomically shaped to fit the hand and the non-slip surface ensures a safe and secure grip.