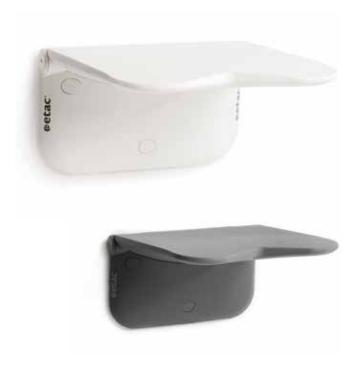

## Many options for different needs

Relax comes in six different models and two choices of colour to accommodate varying needs. It's available with or without armrests, and can be complemented with supporting legs for heavier users. There is also a heat-reflecting back support for further warmth and comfort.

#### Colour

White, Volcano grey