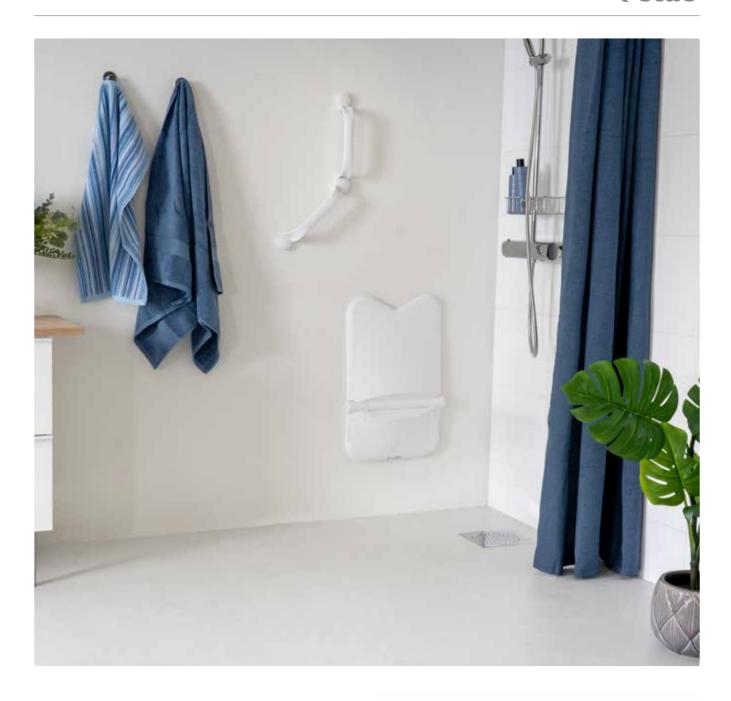

## Matching grab rails - Flex

There are grab rails available in the same design series, which complement Relax both visually and functionally.

Flex offers an "an extra hand" when standing up and sitting down, making transfers easier and safer. They are available in the same white and grey as Relax, and with adhesive as well as screw mount. Any number of rails can be connected to each other and positioned in different angles.