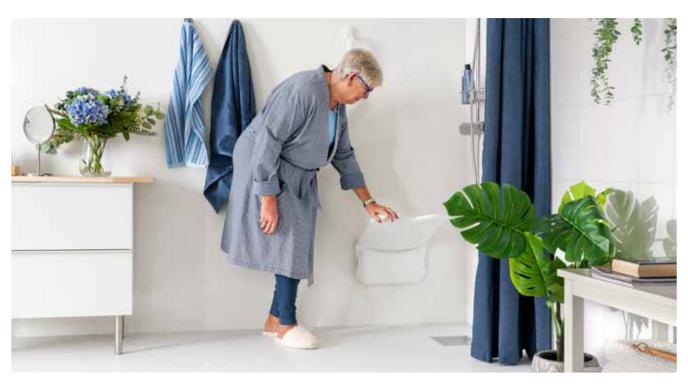

#### Folds flush against the wall

When folded up, Relax is very discreet and takes up minimal space. The optional arm supports also fold up flat against the wall. The seat looks equally stylish in its upright position

#### Easy to mount

The installation of Relax is quick and easy with only three screws (not included). To make mounting even easier, an adhesive template marking the exact fixing points is included.