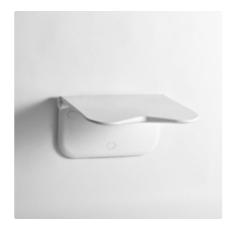

#### Folds flush against the wall

When folded up, Relax is very discreet and takes up minimal space. The optional arm supports also fold up flat against the wall. The seat looks equally stylish in its upright position