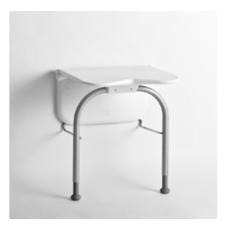

#### Versions with supporting legs

The supporting legs are height adjustable to ensure a comfortable seat height and a perfect fit to the floor. They fold up against the wall along with the seat.

| Product name                                                        | Item no. |
|---------------------------------------------------------------------|----------|
| White                                                               | 81703010 |
| White, with arm supports                                            | 81703020 |
| White, with supporting legs                                         | 81703030 |
| White, with arm supports and back support                           | 81703060 |
| White, with arm supports and supporting legs                        | 81703040 |
| White, with arm supports, back support and supporting legs          | 81703050 |
| /olcano grey                                                        | 81708000 |
| Volcano grey with arm supports                                      | 81708010 |
| /olcano grey with supporting legs                                   | 81708020 |
| Volcano grey with arm supports and back support                     | 81708050 |
| Volcano grey with arm supports and supporting legs                  | 81708030 |
| Volcano grey with arm supports, back support and<br>supporting legs | 81708040 |

## **Supporting legs**

81704050 - White 81708070 - Volcano grey For extra stability and user weights up to 150 kg. Height adjustable 45–55 cm.

Screw kit

84006130

For mounting on wood/plywood or concrete walls. The kit includes screws and plugs.