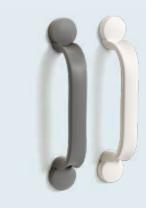

## Matching grab rails - Flex

There are grab rails available in the same design series, which complement Relax both visually and functionally.

Flex offers an "an extra hand" when standing up and sitting down, making transfers easier and safer. They are available in the same white and grey as Relax, and with adhesive as well as screw mount. Any number of rails can be connected to each other and positioned in different angles.