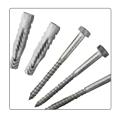

## **Supporting legs**

81704050 - White 81708070 - Volcano grey For extra stability and user weights up to 150 kg. Height adjustable 45–55 cm.

Screw kit

84006130

For mounting on wood/plywood or concrete walls. The kit includes screws and plugs.