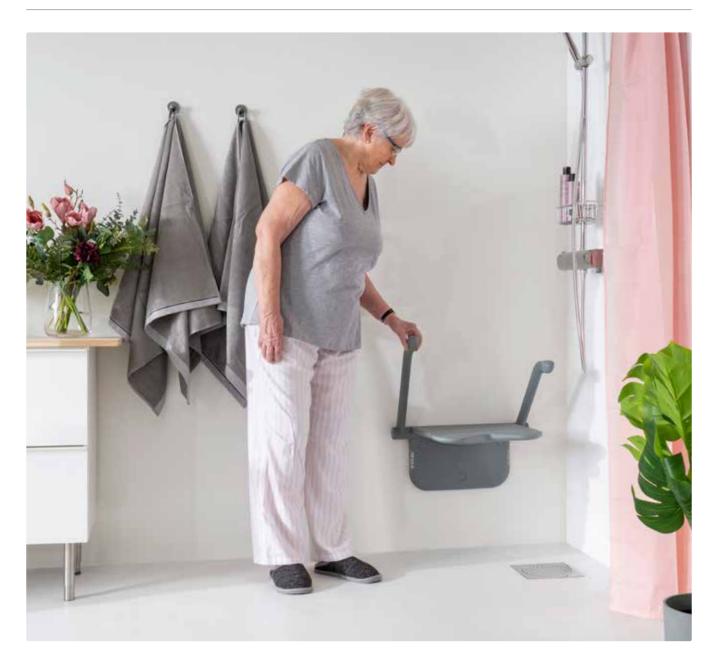

# **Etac Relax shower seat**

Adding a seat to the bathroom is a great way to make sure that showering is as relaxing and enjoyable as possible. It is also an excellent starting point to improve safety. Relax offers extra support, an appealing design and space-saving functionality - making it the perfect choice for any modern bathroom and many different users. It is always in place when it's needed, and folds nicely against the wall when it's not.

## Flexible and comfortable for users

The seat has soft edges and a rounded shape to allow for different sitting positions, and the recess in the front provides easy access when washing. The velvety surface offers excellent comfort as well as a firm grip when wet.

## **Bathroom safety**

Fall accidents in the bathroom are unfortunately very common. Reducing the time you stand is the easiest way to improve safety, and having a seat in the shower is a great way to prevent accidents. Relax is the perfect starting point, as it offers added safety without having to compromise on design.