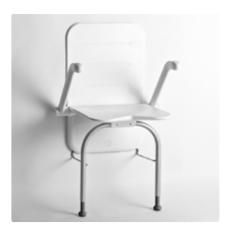

## Many options for different needs

Relax comes in six different models and two choices of colour to accommodate varying needs. It's available with or without armrests, and can be complemented with supporting legs for heavier users. There is also a heat-reflecting back support for further warmth and comfort.

## Available in six different versions

Relax shower seat

Relax shower seat with arm supports

Relax shower seat with arm supports and back support

Relax shower seat with supporting legs

Relax shower seat with supporting legs and arm supports

Relax shower seat with supporting legs, arm supports and back support