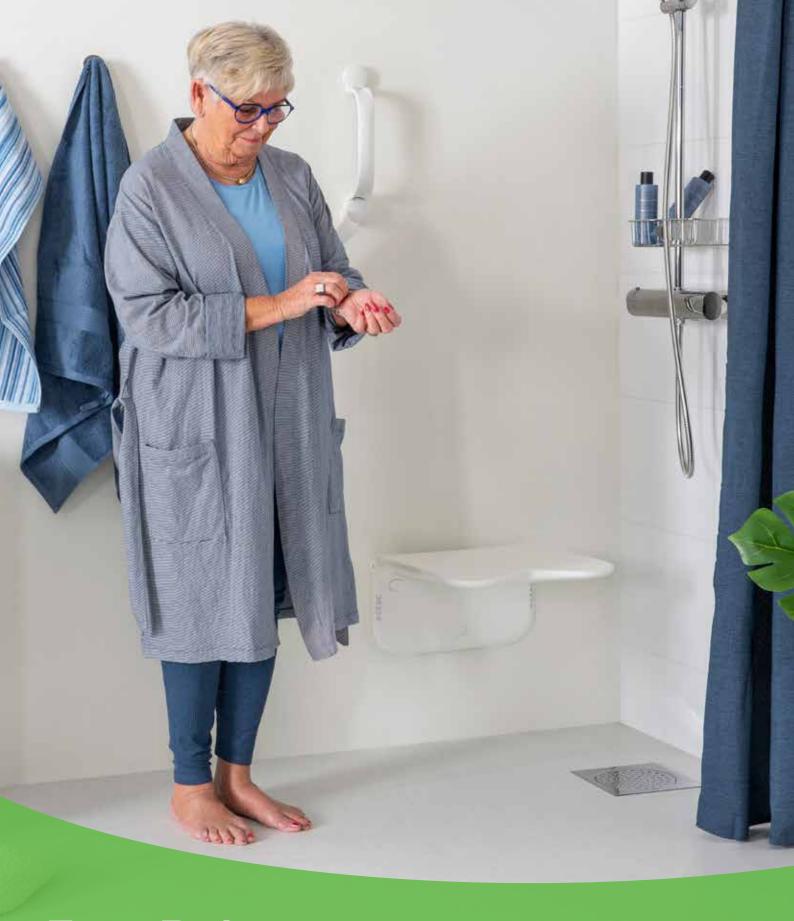

# **Etac Relax shower seat**

Adding a seat to the bathroom is a great way to make sure that showering is as relaxing and enjoyable as possible. It is also an excellent starting point to improve safety. Relax offers extra support, an appealing design and space-saving functionality - making it the perfect choice for any modern bathroom and many different users. It is always in place when it's needed, and folds nicely against the wall when it's not.

## **Bathroom safety**

Fall accidents in the bathroom are unfortunately very common. Reducing the time you stand is the easiest way to improve safety, and having a seat in the shower is a great way to prevent accidents. Relax is the perfect starting point, as it offers added safety without having to compromise on design.