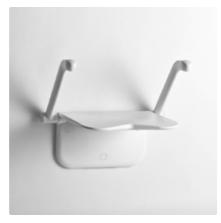

## **Armrests for extra support**

The models with armrests provide extra support when standing up, sitting down or while seated. The armrests are foldable just like the seat, and can be folded up individually if extra space is needed or when sitting sideways.

#### Versions with supporting legs

The supporting legs are height adjustable to ensure a comfortable seat height and a perfect fit to the floor. They fold up against the wall along with the seat.

| Product name                                                        | Item no. |
|---------------------------------------------------------------------|----------|
| White                                                               | 81703010 |
| White, with arm supports                                            | 81703020 |
| White, with supporting legs                                         | 81703030 |
| White, with arm supports and back support                           | 81703060 |
| White, with arm supports and supporting legs                        | 81703040 |
| White, with arm supports, back support and supporting legs          | 81703050 |
| /olcano grey                                                        | 81708000 |
| Volcano grey with arm supports                                      | 81708010 |
| /olcano grey with supporting legs                                   | 81708020 |
| Volcano grey with arm supports and back support                     | 81708050 |
| Volcano grey with arm supports and supporting legs                  | 81708030 |
| Volcano grey with arm supports, back support and<br>supporting legs | 81708040 |