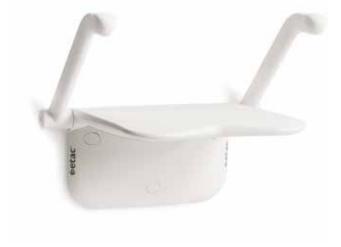

# **Etac Relax shower seat**

Adding a seat to the bathroom is a great way to make sure that showering is as relaxing and enjoyable as possible. It is also an excellent starting point to improve safety. Relax offers extra support, an appealing design and space-saving functionality - making it the perfect choice for any modern bathroom and many different users. It is always in place when it's needed, and folds nicely against the wall when it's not.

## Stylish and ergonomic design

Relax was developed in collaboration with industrial designers with extra focus on visually appealing details and ergonomic features.

## Flexible and comfortable for users

The seat has soft edges and a rounded shape to allow for different sitting positions, and the recess in the front provides easy access when washing. The velvety surface offers excellent comfort as well as a firm grip when wet.

## **Armrests for extra support**

The models with armrests provide extra support when standing up, sitting down or while seated. The armrests are foldable just like the seat, and can be folded up individually if extra space is needed or when sitting sideways.