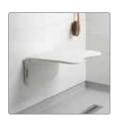

#### Folds flush against the wall

When folded up, Relax is very discreet and takes up minimal space. The optional arm supports also fold up flat against the wall. The seat looks equally stylish in its upright position