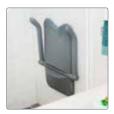

#### Versions with supporting legs

The supporting legs are height adjustable to ensure a comfortable seat height and a perfect fit to the floor. They fold up against the wall along with the seat.

| Product name                                                        | Item no. |
|---------------------------------------------------------------------|----------|
| White                                                               | 81703010 |
| White, with arm supports                                            | 81703020 |
| White, with supporting legs                                         | 81703030 |
| White, with arm supports and back support                           | 81703060 |
| White, with arm supports and supporting legs                        | 81703040 |
| White, with arm supports, back support and supporting legs          | 81703050 |
| /olcano grey                                                        | 81708000 |
| Volcano grey with arm supports                                      | 81708010 |
| /olcano grey with supporting legs                                   | 81708020 |
| Volcano grey with arm supports and back support                     | 81708050 |
| Volcano grey with arm supports and supporting legs                  | 81708030 |
| Volcano grey with arm supports, back support and<br>supporting legs | 81708040 |

## **Supporting legs**

81704050 - White 81708070 - Volcano grey For extra stability and user weights up to 150 kg. Height adjustable 45–55 cm.

Screw kit

84006130

For mounting on wood/plywood or concrete walls. The kit includes screws and plugs.