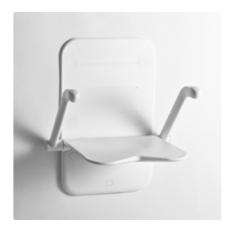

#### Folds flush against the wall

When folded up, Relax is very discreet and takes up minimal space. The optional arm supports also fold up flat against the wall. The seat looks equally stylish in its upright position

#### Easy to mount

The installation of Relax is quick and easy with only three screws (not included). To make mounting even easier, an adhesive template marking the exact fixing points is included.