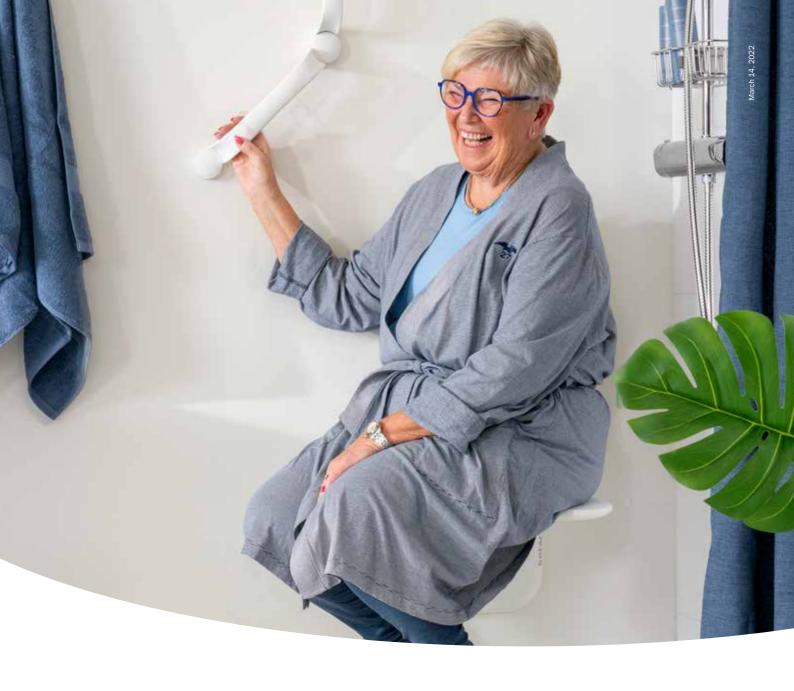

# **Etac Relax shower seat**

Adding a seat to the bathroom is a great way to make sure that showering is as relaxing and enjoyable as possible. It is also an excellent starting point to improve safety. Relax offers extra support, an appealing design and space-saving functionality - making it the perfect choice for any modern bathroom and many different users. It is always in place when it's needed, and folds nicely against the wall when it's not.

## **Bathroom safety**

Fall accidents in the bathroom are unfortunately very common. Reducing the time you stand is the easiest way to improve safety, and having a seat in the shower is a great way to prevent accidents. Relax is the perfect starting point, as it offers added safety without having to compromise on design.