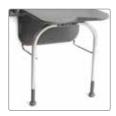

#### Versions with supporting legs

The supporting legs are height adjustable to ensure a comfortable seat height and a perfect fit to the floor. They fold up against the wall along with the seat.

| Product name                                                        | Item no. |
|---------------------------------------------------------------------|----------|
| White                                                               | 81703010 |
| White, with arm supports                                            | 81703020 |
| White, with supporting legs                                         | 81703030 |
| White, with arm supports and back support                           | 81703060 |
| White, with arm supports and supporting legs                        | 81703040 |
| White, with arm supports, back support and supporting legs          | 81703050 |
| /olcano grey                                                        | 81708000 |
| Volcano grey with arm supports                                      | 81708010 |
| /olcano grey with supporting legs                                   | 81708020 |
| Volcano grey with arm supports and back support                     | 81708050 |
| Volcano grey with arm supports and supporting legs                  | 81708030 |
| Volcano grey with arm supports, back support and<br>supporting legs | 81708040 |

## **Supporting legs**

81704050 - White 81708070 - Volcano grey For extra stability and user weights up to 150 kg. Height adjustable 45–55 cm.

Screw kit

84006130

For mounting on wood/plywood or concrete walls. The kit includes screws and plugs.