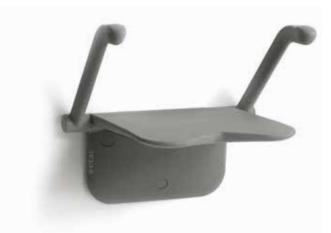

# **Etac Relax shower seat**

Adding a seat to the bathroom is a great way to make sure that showering is as relaxing and enjoyable as possible. It is also an excellent starting point to improve safety. Relax offers extra support, an appealing design and space-saving functionality - making it the perfect choice for any modern bathroom and many different users. It is always in place when it's needed, and folds nicely against the wall when it's not.

## Stylish and ergonomic design

Relax was developed in collaboration with industrial designers with extra focus on visually appealing details and ergonomic features.

## Flexible and comfortable for users

The seat has soft edges and a rounded shape to allow for different sitting positions, and the recess in the front provides easy access when washing. The velvety surface offers excellent comfort as well as a firm grip when wet.

## **Armrests for extra support**

The models with armrests provide extra support when standing up, sitting down or while seated. The armrests are foldable just like the seat, and can be folded up individually if extra space is needed or when sitting sideways.

#### Folds flush against the wall

When folded up, Relax is very discreet and takes up minimal space. The optional arm supports also fold up flat against the wall. The seat looks equally stylish in its upright position