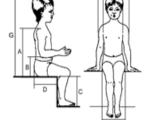

 $\ \square \ \mathsf{Frame}$ 

☐ Push brace☐ Foot support

A (Back Height)

B (Arm Height)

C (Lower Leg Length)

**D** (Seat Depth)

E (Chest Width)

F (Seat Width)

**G** (Height from Seat to Top of Head)

H (Shoulder Width)

Age Weight

#### Measurements

|                                  | Size 1              | Size 2             | Size 3              | Size 4             |
|----------------------------------|---------------------|--------------------|---------------------|--------------------|
|                                  | Inches              | Inches             | Inches              | Inches             |
| Effective Seat Width (A)         | 61/4", 73/4", 91/2" | 71/4", 91/2", 11"  | 10¼", 12¼", 14¼"    | 13½", 15¾", 18"    |
| Armrest Width                    | 61/4-83/4"          | 7¾-10¼"            | 101/4-121/2"        | 13½-15¾"           |
|                                  | 73/4-101/4"         | 9½-11¾"            | 121/4-141/2"        | 15¾-18"            |
|                                  | 91/2-113/4"         | 11-13½"            | 141⁄4-161⁄2"        | 18-201/2"          |
| Width, Thighs (A1)               | 23/4", 31/2", 41/4" | 4", 4¾", 5½"       | 43/4", 53/4", 63/4" | 5", 7½", 9¾"       |
| Effective Seat Depth (B)         | 61/4-101/4"         | 71/4-113/4"        | 101/4-151/4"        | 151/4-203/4"       |
| Backrest Height (C)              | 10½-14½"            | 12½-16½"           | 13¾-18½"            | 19¾-28"            |
| Back Width, Top (F)              | 9"                  | 11"                | 13"                 | 13¾ +2"            |
| Overall Width, Max Abduction (G) | 12¼, 13¾, 15¼"      | 15, 16½, 18"       | 18½, 20½, 22½"      | 231/4, 251/2, 28"  |
| Backrest Angle (a)               | -5° - +30°          | -5° - +30°         | -5° - +30°          | -5° - +30°         |
| Abduction Angle, Each Leg (a1)   | 0° - 8°, 15°, 15°   | 0° - 15°, 15°, 15° | 0° - 15°, 15°, 15°  | 0° - 15°, 15°, 15° |
| Total Mass                       | 14.3 lbs.           | 18.7 lbs.          | 28.3 lbs.           | 281/2 lbs.         |
| Max Load                         | 66.1 lbs.           | 66.1 lbs.          | 132.3 lbs.          | 176.4 lbs.         |
| Max Load at Transportation       | 66.1 lbs.           | 66.1 lbs.          | 132.3 lbs.          | 165.3 lbs.         |
| Approx. Min. User Height         | 25½"                | 331/2"             | 39½"                | 55"                |
| Approx. Max User Height          | 41¼"                | 481/2"             | 56"                 | 72½"               |