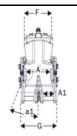

#### Measurements

|                                  | Size 1              | Size 2             | Size 3              | Size 4             |
|----------------------------------|---------------------|--------------------|---------------------|--------------------|
|                                  | Inches              | Inches             | Inches              | Inches             |
| Effective Seat Width (A)         | 61/4", 73/4", 91/2" | 71/4", 91/2", 11"  | 10¼", 12¼", 14¼"    | 13½", 15¾", 18"    |
| Armrest Width                    | 61/4-83/4"          | 7¾-10¼"            | 101/4-121/2"        | 13½-15¾"           |
|                                  | 73/4-101/4"         | 9½-11¾"            | 121/4-141/2"        | 15¾-18"            |
|                                  | 91/2-113/4"         | 11-13½"            | 141⁄4-161⁄2"        | 18-201/2"          |
| Width, Thighs (A1)               | 23/4", 31/2", 41/4" | 4", 4¾", 5½"       | 43/4", 53/4", 63/4" | 5", 7½", 9¾"       |
| Effective Seat Depth (B)         | 61/4-101/4"         | 71/4-113/4"        | 101/4-151/4"        | 151/4-203/4"       |
| Backrest Height (C)              | 10½-14½"            | 12½-16½"           | 13¾-18½"            | 19¾-28"            |
| Back Width, Top (F)              | 9"                  | 11"                | 13"                 | 13¾ +2"            |
| Overall Width, Max Abduction (G) | 12¼, 13¾, 15¼"      | 15, 16½, 18"       | 18½, 20½, 22½"      | 231/4, 251/2, 28"  |
| Backrest Angle (a)               | -5° - +30°          | -5° - +30°         | -5° - +30°          | -5° - +30°         |
| Abduction Angle, Each Leg (a1)   | 0° - 8°, 15°, 15°   | 0° - 15°, 15°, 15° | 0° - 15°, 15°, 15°  | 0° - 15°, 15°, 15° |
| Total Mass                       | 14.3 lbs.           | 18.7 lbs.          | 28.3 lbs.           | 281/2 lbs.         |
| Max Load                         | 66.1 lbs.           | 66.1 lbs.          | 132.3 lbs.          | 176.4 lbs.         |
| Max Load at Transportation       | 66.1 lbs.           | 66.1 lbs.          | 132.3 lbs.          | 165.3 lbs.         |
| Approx. Min. User Height         | 25½"                | 331/2"             | 39½"                | 55"                |
| Approx. Max User Height          | 41¼"                | 481/2"             | 56"                 | 72½"               |

|   |   | _ | _ | • |   |
|---|---|---|---|---|---|
| N | u |   | ᆮ | 3 | 0 |

- Height, Depth and Angle Adjustable BackAngle Adjustable Adduction
- Width and Depth Adjustable Seat Includes Blocks for size adjustments