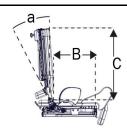

#### Measurements

|                                  | Size 1              | Size 2             | Size 3              | Size 4             |
|----------------------------------|---------------------|--------------------|---------------------|--------------------|
|                                  | Inches              | Inches             | Inches              | Inches             |
| Effective Seat Width (A)         | 61/4", 73/4", 91/2" | 71/4", 91/2", 11"  | 10¼", 12¼", 14¼"    | 13½", 15¾", 18"    |
| Armrest Width                    | 61/4-83/4"          | 7¾-10¼"            | 101/4-121/2"        | 13½-15¾"           |
|                                  | 73/4-101/4"         | 9½-11¾"            | 121/4-141/2"        | 15¾-18"            |
|                                  | 91/2-113/4"         | 11-13½"            | 141⁄4-161⁄2"        | 18-201/2"          |
| Width, Thighs (A1)               | 23/4", 31/2", 41/4" | 4", 4¾", 5½"       | 43/4", 53/4", 63/4" | 5", 7½", 9¾"       |
| Effective Seat Depth (B)         | 61/4-101/4"         | 71/4-113/4"        | 101/4-151/4"        | 151/4-203/4"       |
| Backrest Height (C)              | 10½-14½"            | 12½-16½"           | 13¾-18½"            | 19¾-28"            |
| Back Width, Top (F)              | 9"                  | 11"                | 13"                 | 13¾ +2"            |
| Overall Width, Max Abduction (G) | 12¼, 13¾, 15¼"      | 15, 16½, 18"       | 18½, 20½, 22½"      | 231/4, 251/2, 28"  |
| Backrest Angle (a)               | -5° - +30°          | -5° - +30°         | -5° - +30°          | -5° - +30°         |
| Abduction Angle, Each Leg (a1)   | 0° - 8°, 15°, 15°   | 0° - 15°, 15°, 15° | 0° - 15°, 15°, 15°  | 0° - 15°, 15°, 15° |
| Total Mass                       | 14.3 lbs.           | 18.7 lbs.          | 28.3 lbs.           | 281/2 lbs.         |
| Max Load                         | 66.1 lbs.           | 66.1 lbs.          | 132.3 lbs.          | 176.4 lbs.         |
| Max Load at Transportation       | 66.1 lbs.           | 66.1 lbs.          | 132.3 lbs.          | 165.3 lbs.         |
| Approx. Min. User Height         | 25½"                | 331/2"             | 39½"                | 55"                |
| Approx. Max User Height          | 41¼"                | 481/2"             | 56"                 | 72½"               |

|   |   | _ | _ | • |   |
|---|---|---|---|---|---|
| N | u |   | ᆮ | 3 | 0 |

- Height, Depth and Angle Adjustable BackAngle Adjustable Adduction
- Width and Depth Adjustable Seat Includes Blocks for size adjustments