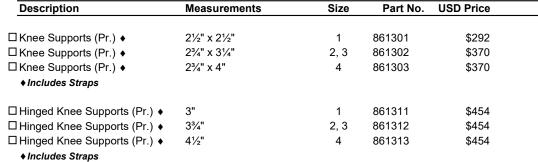

t w/Rotation ••     | 6¼" x 10-11½" x 4"      | 4    | 861613   | \$402     |
| ♦ Height Adjustable             |                         |      |          |           |
|                                 |                         |      |          |           |

Description

Height and Width Adjustable
 Height and Width Adjustable, Custom Order; Approx. lead time: 6-8 weeks.

Measurements



| ☐ Hip Support, Surrounding ••                 | 1    | 861610 | \$579 |
|-----------------------------------------------|------|--------|-------|
| ☐ Hip Support, Surrounding                    | 2, 3 | 861620 | \$579 |
| ☐ Hip Support, Surrounding ••                 | 4    | 861630 | \$589 |
| •• Custom Order; Approx. lead time: 6-8 weeks |      |        |       |

Size

Part No.

**USD Price** 











| Description                       | Measurements | Size    | Part No. | USD Price    |
|-----------------------------------|--------------|---------|----------|--------------|
| Der e                             | 4011 4011    | 4.0     | 004044   | <b>#</b> 000 |
| ☐ Flip-up Footplate ◆             | 12" x 12"    | 1,2     | 861211   | \$230        |
| ☐ Flip-up Footplate ◆             | 17" x 14"    | 2, 3, 4 | 861212   | \$230        |
| ♦ Required with all Footplate Acc | cessories    |         |          |              |
| ☐ Formed Footplates (Pr.) ◆       | 63/4"        | 0       | 86149    | \$172        |
| ☐ Formed Footplates (Pr.) ◆       | 4" x 8½"     | 1, 2    | 86147    | \$172        |
| ☐ Formed Footplates (Pr.) ◆       | 4½" x 9½"    | 3       | 86148    | \$172