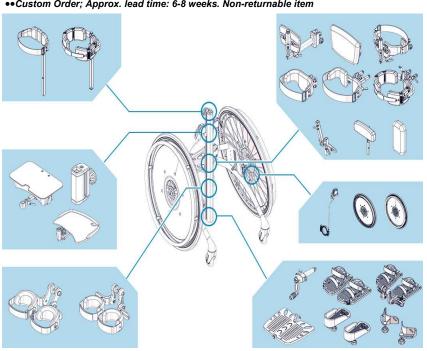

| Description                     | Size | Part No.   | USD Price | HCPCS |
|---------------------------------|------|------------|-----------|-------|
|                                 |      |            |           |       |
| ☐ Rabbit, 22" Wheels, Yellow    | 1    | 8621222-21 | \$2,745   | E0642 |
| ☐ Rabbit, 24" Wheels, Yellow •• | 1    | 8621223-21 | \$2,745   | E0642 |
| ☐ Rabbit, 26" Wheels, Yellow    | 1    | 8621224-21 | \$2,745   | E0642 |
| ☐ Rabbit, 29" Wheels, Blue      | 2    | 8622225-21 | \$3,438   | E0642 |
| ☐ Rabbit, 32" Wheels, Blue ••   | 2    | 8622226-21 | \$3,438   | E0642 |
| ☐ Rabbit, 29" Wheels, Grey ••   | 3    | 8623225-21 | \$3,475   | E0642 |
| ☐ Rabbit, 32" Wheels, Grey      | 3    | 8623226-21 | \$3,475   | E0642 |
| ☐ Rabbit, 32" Wheels, Silver •• | 4    | 8624226-21 | \$3,585   | E0642 |
| ☐ Rabbit, 36" Wheels, Silver    | 4    | 8624227-21 | \$3,695   | E0642 |
|                                 |      |            |           |       |