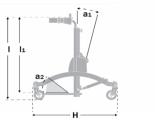

## Mobile Stander Frame

Centre Bar
Driving Wheels
Angling Spindle
Closed Pushrim
0° Camber std. Angle
Spoke protectors
Central brake

Brake on Casters

Measurements

| <b>Product Specs</b> | s as a standing frame |  |
|----------------------|-----------------------|--|

Size 1

Size 2

Size 3

Size 4

| Overall width (G) | 201⁄4"    | 21¾"      | 23¾"      | 23¾"      |
|-------------------|-----------|-----------|-----------|-----------|
| Length (H)        | 27¾"      | 31¼"      | 31¼"      | 36½"      |
| Total mass        | 19.8 lbs. | 23.1 lbs. | 24.2 lbs. | 29.3 lbs. |

|                                | Size 1            | Size 2         | Size 3         | Size 4                                 |
|--------------------------------|-------------------|----------------|----------------|----------------------------------------|
| Overall measurements           |                   |                |                |                                        |
| Width, inside (G1)             | 12¾"              | 14¾"           | 16¾"           | 16¾"                                   |
| Overall height (I) *           | 26 1/4" - 39 1/4" | 33 ¾" – 46 ¾"  | 39" – 51 ½"    | 47 1/4" - 60 1/4"                      |
| Height from foot plate (I1) *  | 21 3/4" - 29 1/4" | 29 ½ " – 42 ½" | 32 ½" – 46 ¾"  | 37 <sup>3</sup> / <sub>4</sub> " – 56" |
| Center bar angle (a1)          | 0 to +30°         | 0 to +30°      | 0 to +30°      | 0 to +30°                              |
| Foot plate angle (a2)          | +15° to -10°      | +15° to -10°   | +15° to -10°   | +15° to -10°                           |
| Camber                         | 8°                | 6°             | 6°             | 4°                                     |
| Center bar length              | 19¾"              | 27½"           | 31½"           | 39¼"                                   |
| User Measurement Guide for Sta | nder              |                |                |                                        |
| Recommended user height        | 34" - 39"         | 39" - 54"      | 43" - 58"      | 48" - 71"                              |
| Max armpit height              | 29"               | 42"            | 46"            | 56"                                    |
| User weight max                | 88.1 lbs.         | 110.2 lbs.     | 132.2 lbs.     | 154.3 lbs.                             |
| Recommended user age           | 1 - 3 yr./old     | 4 - 10 yr./old | 5 - 12 yr./old | 7 - 18 yr./old                         |