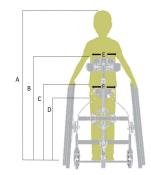

US Configuration Effective: 01.01.22 - Rev 8

- A (Total Height)
- **B** (Armpit Height)
- C (Top of Pelvic Height)
- **D** (Buttock Height)
- E (Chest Width)
- F (Pelvic Width)
- Age
- Weight

Features, incl. in standard price

|                                | Size 1            | Size 2         | Size 3         | Size 4                                 |
|--------------------------------|-------------------|----------------|----------------|----------------------------------------|
| Overall measurements           |                   |                |                |                                        |
| Width, inside (G1)             | 12¾"              | 14¾"           | 16¾"           | 16¾"                                   |
| Overall height (I) *           | 26 1/4" - 39 1/4" | 33 ¾" – 46 ¾"  | 39" – 51 ½"    | 47 1/4" - 60 1/4"                      |
| Height from foot plate (I1) *  | 21 3/4" - 29 1/4" | 29 ½ " – 42 ½" | 32 ½" – 46 ¾"  | 37 <sup>3</sup> / <sub>4</sub> " – 56" |
| Center bar angle (a1)          | 0 to +30°         | 0 to +30°      | 0 to +30°      | 0 to +30°                              |
| Foot plate angle (a2)          | +15° to -10°      | +15° to -10°   | +15° to -10°   | +15° to -10°                           |
| Camber                         | 8°                | 6°             | 6°             | 4°                                     |
| Center bar length              | 19¾"              | 27½"           | 31½"           | 39¼"                                   |
| User Measurement Guide for Sta | nder              |                |                |                                        |
| Recommended user height        | 34" - 39"         | 39" - 54"      | 43" - 58"      | 48" - 71"                              |
| Max armpit height              | 29"               | 42"            | 46"            | 56"                                    |
| User weight max                | 88.1 lbs.         | 110.2 lbs.     | 132.2 lbs.     | 154.3 lbs.                             |
| Recommended user age           | 1 - 3 yr./old     | 4 - 10 yr./old | 5 - 12 yr./old | 7 - 18 yr./old                         |