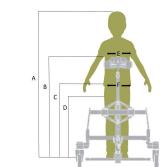

US Configuration Effective: 01.01.22 - Rev 8

- A (Total Height)
- **B** (Armpit Height)
- C (Top of Pelvic Height)
- **D** (Buttock Height)
- E (Chest Width)
- F (Pelvic Width)
- Age
- Weight

Features, incl. in standard price

|                                | Size 1            | Size 2         | Size 3         | Size 4                                 |
|--------------------------------|-------------------|----------------|----------------|----------------------------------------|
| Overall measurements           |                   |                |                |                                        |
| Width, inside (G1)             | 12¾"              | 14¾"           | 16¾"           | 16¾"                                   |
| Overall height (I) *           | 26 1/4" - 39 1/4" | 33 ¾" – 46 ¾"  | 39" – 51 ½"    | 47 1/4" - 60 1/4"                      |
| Height from foot plate (I1) *  | 21 3/4" - 29 1/4" | 29 ½ " – 42 ½" | 32 ½" – 46 ¾"  | 37 <sup>3</sup> / <sub>4</sub> " – 56" |
| Center bar angle (a1)          | 0 to +30°         | 0 to +30°      | 0 to +30°      | 0 to +30°                              |
| Foot plate angle (a2)          | +15° to -10°      | +15° to -10°   | +15° to -10°   | +15° to -10°                           |
| Camber                         | 8°                | 6°             | 6°             | 4°                                     |
| Center bar length              | 19¾"              | 27½"           | 31½"           | 39¼"                                   |
| User Measurement Guide for Sta | nder              |                |                |                                        |
| Recommended user height        | 34" - 39"         | 39" - 54"      | 43" - 58"      | 48" - 71"                              |
| Max armpit height              | 29"               | 42"            | 46"            | 56"                                    |
| User weight max                | 88.1 lbs.         | 110.2 lbs.     | 132.2 lbs.     | 154.3 lbs.                             |
| Recommended user age           | 1 - 3 yr./old     | 4 - 10 yr./old | 5 - 12 yr./old | 7 - 18 yr./old                         |