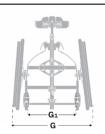

| Product Specs as a mobile stander | w/26" wheels | w/32" wheels | w/32" wheels | w/36" wheels |
|-----------------------------------|--------------|--------------|--------------|--------------|
|                                   |              |              |              |              |
| Overall width (G)                 | 25"          | 26¾"         | 28¾"         | 28¼"         |
| Length (H)                        | 24½"         | 29½"         | 29½"         | 35½"         |
| Total mass                        | 29.75 lbs.   | 34.1 lbs.    | 35.25 lbs.   | 40.75 lbs.   |

|                                | Size 1            | Size 2         | Size 3         | Size 4                                 |
|--------------------------------|-------------------|----------------|----------------|----------------------------------------|
| Overall measurements           |                   |                |                |                                        |
| Width, inside (G1)             | 12¾"              | 14¾"           | 16¾"           | 16¾"                                   |
| Overall height (I) *           | 26 1/4" - 39 1/4" | 33 ¾" – 46 ¾"  | 39" – 51 ½"    | 47 1/4" - 60 1/4"                      |
| Height from foot plate (I1) *  | 21 3/4" - 29 1/4" | 29 ½ " – 42 ½" | 32 ½" – 46 ¾"  | 37 <sup>3</sup> / <sub>4</sub> " – 56" |
| Center bar angle (a1)          | 0 to +30°         | 0 to +30°      | 0 to +30°      | 0 to +30°                              |
| Foot plate angle (a2)          | +15° to -10°      | +15° to -10°   | +15° to -10°   | +15° to -10°                           |
| Camber                         | 8°                | 6°             | 6°             | 4°                                     |
| Center bar length              | 19¾"              | 27½"           | 31½"           | 39¼"                                   |
| User Measurement Guide for Sta | nder              |                |                |                                        |
| Recommended user height        | 34" - 39"         | 39" - 54"      | 43" - 58"      | 48" - 71"                              |
| Max armpit height              | 29"               | 42"            | 46"            | 56"                                    |
| User weight max                | 88.1 lbs.         | 110.2 lbs.     | 132.2 lbs.     | 154.3 lbs.                             |
| Recommended user age           | 1 - 3 yr./old     | 4 - 10 yr./old | 5 - 12 yr./old | 7 - 18 yr./old                         |