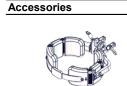

| 861603   | \$277     |
| ♦ Height Adjustable             |                         |      |          |           |
| •Height and Width Adjustable    |                         |      |          |           |
| ☐ Hip Support w/Rotation ♦      | 4¼" x 6" x 3"           | 1    | 861611   | \$370     |
| ☐ Hip Support w/Rotation •      | 4¼" x 8-10½" x 3"       | 2, 3 | 861612   | \$370     |
| ☐ Hip Support w/Rotation ••     | 6¼" x 10-11½" x 4"      | 4    | 861613   | \$402     |
| ♦ Height Adjustable             |                         |      |          |           |
|                                 |                         |      |          |           |

Description

Height and Width Adjustable
 Height and Width Adjustable, Custom Order; Approx. lead time: 6-8 weeks.

Measurements



| ☐ Hip Support, Surrounding ••                 | 1    | 861610 | \$579 |
|-----------------------------------------------|------|--------|-------|
| ☐ Hip Support, Surrounding                    | 2, 3 | 861620 | \$579 |
| ☐ Hip Support, Surrounding ••                 | 4    | 861630 | \$589 |
| •• Custom Order; Approx. lead time: 6-8 weeks |      |        |       |

Size

Part No.

**USD Price** 











| Description                       | Measurements | Size    | Part No. | USD Price    |
|-----------------------------------|--------------|---------|----------|--------------|
| Der e                             | 4011 4011    | 4.0     | 004044   | <b>#</b> 000 |
| ☐ Flip-up Footplate ◆             | 12" x 12"    | 1,2     | 861211   | \$230        |
| ☐ Flip-up Footplate ◆