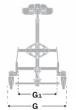

Size 1

Size 2

Size 3

Size 4

| Overall width (G) | 201⁄4"    | 21¾"      | 23¾"      | 23¾"      |
|-------------------|-----------|-----------|-----------|-----------|
| Length (H)        | 27¾"      | 31¼"      | 31¼"      | 36½"      |
| Total mass        | 19.8 lbs. | 23.1 lbs. | 24.2 lbs. | 29.3 lbs. |

|                                | Size 1            | Size 2         | Size 3         | Size 4                                 |
|--------------------------------|-------------------|----------------|----------------|----------------------------------------|
| Overall measurements           |                   |                |                |                                        |
| Width, inside (G1)             | 12¾"              | 14¾"           | 16¾"           | 16¾"                                   |
| Overall height (I) *           | 26 1/4" - 39 1/4" | 33 ¾" – 46 ¾"  | 39" – 51 ½"    | 47 1/4" - 60 1/4"                      |
| Height from foot plate (I1) *  | 21 3/4" - 29 1/4" | 29 ½ " – 42 ½" | 32 ½" – 46 ¾"  | 37 <sup>3</sup> / <sub>4</sub> " – 56" |
| Center bar angle (a1)          | 0 to +30°         | 0 to +30°      | 0 to +30°      | 0 to +30°                              |
| Foot plate angle (a2)          | +15° to -10°      | +15° to -10°   | +15° to -10°   | +15° to -10°                           |
| Camber                         | 8°                | 6°             | 6°             | 4°                                     |
| Center bar length              | 19¾"              | 27½"           | 31½"           | 39¼"                                   |
| User Measurement Guide for Sta | nder              |                |                |                                        |
| Recommended user height        | 34" - 39"         | 39" - 54"      | 43" - 58"      | 48" - 71"                              |
| Max armpit height              | 29"               | 42"            | 46"            | 56"                                    |
| User weight max                | 88.1 lbs.         | 110.2 lbs.     | 132.2 lbs.     | 154.3 lbs.                             |
| Recommended user age           | 1 - 3 yr./old     | 4 - 10 yr./old | 5 - 12 yr./old | 7 - 18 yr./old                         |