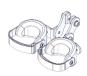

ort w/Rotation ••     | 6¼" x 10-11½" x 4"      | 4    | 861613   | \$402     |
| ♦ Height Adjustable             |                         |      |          |           |
|                                 |                         |      |          |           |

Description

Height and Width Adjustable
 Height and Width Adjustable, Custom Order; Approx. lead time: 6-8 weeks.

Measurements



| ☐ Hip Support, Surrounding ••                 | 1    | 861610 | \$579 |
|-----------------------------------------------|------|--------|-------|
| ☐ Hip Support, Surrounding                    | 2, 3 | 861620 | \$579 |
| ☐ Hip Support, Surrounding ••                 | 4    | 861630 | \$589 |
| •• Custom Order; Approx. lead time: 6-8 weeks |      |        |       |

Size

Part No.

**USD Price** 











| Description                       | Measurements | Size    | Part No. | USD Price    |
|-----------------------------------|--------------|---------|----------|--------------|
| Der e                             | 4011 4011    | 4.0     | 004044   | <b>#</b> 000 |
| ☐ Flip-up Footplate ◆             | 12" x 12"    | 1,2     | 861211   | \$230        |
| ☐ Flip-up Footplate ◆             | 17" x 14"    | 2, 3, 4 | 861212   | \$230        |
| ♦ Required with all Footplate Acc | cessories    |         |          |              |
| ☐ Formed Footplates (Pr.) ◆       | 63/4"        | 0       | 86149    | \$172        |
| ☐ Formed Footplates (Pr.) ◆       | 4" x 8½"     | 1, 2    | 86147    | \$172        |
| ☐ Formed Footplates (Pr.) ◆       | 4½" x 9½"    | 3       | 86148    | \$17