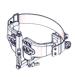

Stander Frame
Centre Bar
Brake on Castors
Angling Spindle

## Mobile Stander Frame

Centre Bar
Driving Wheels
Angling Spindle
Closed Pushrim
0° Camber std. Angle
Spoke protectors
Central brake

Brake on Casters

Measurements

| <b>Product Specs</b> | s as a standing frame |  |
|----------------------|-----------------------|--|