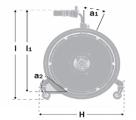

## Mobile Stander Frame

Centre Bar
Driving Wheels
Angling Spindle
Closed Pushrim
0° Camber std. Angle
Spoke protectors
Central brake

Brake on Casters

Measurements

| <b>Product Specs</b> | s as a standing frame |  |
|----------------------|-----------------------|--|

| Product Specs as a mobile stander | w/26" wheels | w/32" wheels | w/32" wheels | w/36" wheels |
|-----------------------------------|--------------|--------------|--------------|--------------|
|                                   |              |              |              |              |
| Overall width (G)                 | 25"          | 26¾"         | 28¾"         | 28¼"         |
| Length (H)                        | 24½"         | 29½"         | 29½"         | 35½"         |
| Total mass                        | 29.75 lbs.   | 34.1 lbs.    | 35.25 lbs.   | 40.75 lbs.   |

|                                | Size 1            | Size 2         | Size 3         | Size 4                                 |
|--------------------------------|-------------------|----------------|----------------|----------------------------------------|
| Overall measurements           |                   |                |                |                                        |
| Width, inside (G1)             | 12¾"              | 14¾"           | 16¾"           | 16¾"                                   |
| Overall height (I) *           | 26 1/4" - 39 1/4" | 33 ¾" – 46 ¾"  | 39" – 51 ½"    | 47 1/4" - 60 1/4"                      |
| Height from foot plate (I1) *  | 21 3/4" - 29 1/4" | 29 ½ " – 42 ½" | 32 ½" – 46 ¾"  | 37 <sup>3</sup> / <sub>4</sub> " – 56" |
| Center bar angle (a1)          | 0 to +30°         | 0 to +30°      | 0 to +30°      | 0 to +30°                              |
| Foot plate angle (a2)          | +15° to -10°      | +15° to -10°   | +15° to -10°   | +15° to -10°                           |
| Camber                         | 8°                | 6°             | 6°             | 4°                                     |
| Center bar length              | 19¾"              | 27½"           | 31½"           | 39¼"                                   |
| User Measurement Guide for Sta | nder              |                |                |                                        |
| Recommended user height        | 34" - 39"         | 39" - 54"      | 43" - 58"      | 48" - 71"                              |
| Max armpit height              | 29"               | 42"            | 46"            | 56"                                    |
| User weight max                | 88.1 lbs.         | 110.2 lbs.     | 132.2 lbs.     | 154.3 lbs.                             |
| Recommended user age           | 1 - 3 yr./old     | 4 - 10 yr./old | 5 - 12 yr./old | 7 - 18 yr./old                         |