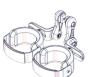

(Includes central brake, spoke protectors, & 0° Camber)

| essories  | Description                                                                                                                                                                                                                                                                                                                                                                                                                                        | Measurements                                                                                                                                                                                                                                                                                                                                                                                                                                                                                                                                                                                                                                                                                                                                                                                                                                                                                                                                                                                                                                                                                                                                                                                                                                                                                                                                                                                                                                                                                                                                                                                                                                                                                                                                                                                                                                                                                                                                                                                                                                                                                                                   | Size                                                                    | Part No.                                                                              | CAD Price                                                                         |
|-----------|----------------------------------------------------------------------------------------------------------------------------------------------------------------------------------------------------------------------------------------------------------------------------------------------------------------------------------------------------------------------------------------------------------------------------------------------------|--------------------------------------------------------------------------------------------------------------------------------------------------------------------------------------------------------------------------------------------------------------------------------------------------------------------------------------------------------------------------------------------------------------------------------------------------------------------------------------------------------------------------------------------------------------------------------------------------------------------------------------------------------------------------------------------------------------------------------------------------------------------------------------------------------------------------------------------------------------------------------------------------------------------------------------------------------------------------------------------------------------------------------------------------------------------------------------------------------------------------------------------------------------------------------------------------------------------------------------------------------------------------------------------------------------------------------------------------------------------------------------------------------------------------------------------------------------------------------------------------------------------------------------------------------------------------------------------------------------------------------------------------------------------------------------------------------------------------------------------------------------------------------------------------------------------------------------------------------------------------------------------------------------------------------------------------------------------------------------------------------------------------------------------------------------------------------------------------------------------------------|-------------------------------------------------------------------------|---------------------------------------------------------------------------------------|-----------------------------------------------------------------------------------|
|           |                                                                                                                                                                                                                                                                                                                                                                                                                                                    |                                                                                                                                                                                                                                                                                                                                                                                                                                                                                                                                                                                                                                                                                                                                                                                                                                                                                                                                                                                                                                                                                                                                                                                                                                                                                                                                                                                                                                                                                                                                                                                                                                                                                                                                                                                                                                                                                                                                                                                                                                                                                                                                |                                                                         |                                                                                       |                                                                                   |
|           | ☐ Chest Support                                                                                                                                                                                                                                                                                                                                                                                                                                    | 11" x 15½" x 7½"                                                                                                                                                                                                                                                                                                                                                                                                                                                                                                                                                                                                                                                                                                                                                                                                                                                                                                                                                                                                                                                                                                                                                                                                                                                                                                                                                                                                                                                                                                                                                                                                                                                                                                                                                                                                                                                                                                                                                                                                                                                                                                               | 1                                                                       | 861704                                                                                | \$267                                                                             |
|           | ☐ Chest Support ◆                                                                                                                                                                                                                                                                                                                                                                                                                                  | 11" x 20-27" x 7½"                                                                                                                                                                                                                                                                                                                                                                                                                                                                                                                                                                                                                                                                                                                                                                                                                                                                                                                                                                                                                                                                                                                                                                                                                                                                                                                                                                                                                                                                                                                                                                                                                                                                                                                                                                                                                                                                                                                                                                                                                                                                                                             | 2, 3                                                                    | 861702                                                                                | \$267                                                                             |
| }         | ☐ Chest Support ◆                                                                                                                                                                                                                                                                                                                                                                                                                                  | 16" x 25-32" x 10½"                                                                                                                                                                                                                                                                                                                                                                                                                                                                                                                                                                                                                                                                                                                                                                                                                                                                                                                                                                                                                                                                                                                                                                                                                                                                                                                                                                                                                                                                                                                                                                                                                                                                                                                                                                                                                                                                                                                                                                                                                                                                                                            | 4                                                                       | 861703                                                                                | \$293                                                                             |
|           | ♦ Height and width adjustable                                                                                                                                                                                                                                                                                                                                                                                                                      |                                                                                                                                                                                                                                                                                                                                                                                                                                                                                                                                                                                                                                                                                                                                                                                                                                                                                                                                                                                                                                                                                                                                                                                                                                                                                                                                                                                                                                                                                                                                                                                                                                                                                                                                                                                                                                                                                                                                                                                                                                                                                                                                |                                                                         |                                                                                       | •                                                                                 |
|           | ☐ Chest Support (Pony Style) ♦••                                                                                                                                                                                                                                                                                                                                                                                                                   | 5½" x 8¾" x 4¾"                                                                                                                                                                                                                                                                                                                                                                                                                                                                                                                                                                                                                                                                                                                                                                                                                                                                                                                                                                                                                                                                                                                                                                                                                                                                                                                                                                                                                                                                                                                                                                                                                                                                                                                                                                                                                                                                                                                                                                                                                                                                                                                | 1                                                                       | 861801                                                                                | \$384                                                                             |
| 10        | ☐ Chest Support (Pony Style) ◆                                                                                                                                                                                                                                                                                                                                                                                                                     | 5½" x 10¾" x 4¾"                                                                                                                                                                                                                                                                                                                                                                                                                                                                                                                                                                                                                                                                                                                                                                                                                                                                                                                                                                                                                                                                                                                                                                                                                                                                                                                                                                                                                                                                                                                                                                                                                                                                                                                                                                                                                                                                                                                                                                                                                                                                                                               | 2, 3                                                                    | 861802                                                                                | \$384                                                                             |
| //        | ☐ Chest Support (Pony Style) ◆                                                                                                                                                                                                                                                                                                                                                                                                                     | 5½" x 12¾" x 4¾"                                                                                                                                                                                                                                                                                                                                                                                                                                                                                                                                                                                                                                                                                                                                                                                                                                                                                                                                                                                                                                                                                                                                                                                                                                                                                                                                                                                                                                                                                                                                                                                                                                                                                                                                                                                                                                                                                                                                                                                                                                                                                                               | 4                                                                       | 861803                                                                                | \$384                                                                             |
| N         | ♦ • • Thicker Pad, Custom Order; Ap                                                                                                                                                                                                                                                                                                                                                                                                                |                                                                                                                                                                                                                                                                                                                                                                                                                                                                                                                                                                                                                                                                                                                                                                                                                                                                                                                                                                                                                                                                                                                                                                                                                                                                                                                                                                                                                                                                                                                                                                                                                                                                                                                                                                                                                                                                                                                                                                                                                                                                                                                                |                                                                         | 001000                                                                                | ΨΟΟΨ                                                                              |
|           | ☐ Chest Support (Mustang Style) ◆                                                                                                                                                                                                                                                                                                                                                                                                                  | 15½"-25¼"                                                                                                                                                                                                                                                                                                                                                                                                                                                                                                                                                                                                                                                                                                                                                                                                                                                                                                                                                                                                                                                                                                                                                                                                                                                                                                                                                                                                                                                                                                                                                                                                                                                                                                                                                                                                                                                                                                                                                                                                                                                                                                                      | Small                                                                   | 861810                                                                                | \$637                                                                             |
|           | ☐ Chest Support (Mustang Style) ◆                                                                                                                                                                                                                                                                                                                                                                                                                  | 261/4"-303/4"                                                                                                                                                                                                                                                                                                                                                                                                                                                                                                                                                                                                                                                                                                                                                                                                                                                                                                                                                                                                                                                                                                                                                                                                                                                                                                                                                                                                                                                                                                                                                                                                                                                                                                                                                                                                                                                                                                                                                                                                                                                                                                                  | Medium                                                                  | 861820                                                                                | \$663                                                                             |
|           | ☐ Chest Support (Mustang Style) ◆ ••                                                                                                                                                                                                                                                                                                                                                                                                               |                                                                                                                                                                                                                                                                                                                                                                                                                                                                                                                                                                                                                                                                                                                                                                                                                                                                                                                                                                                                                                                                                                                                                                                                                                                                                                                                                                                                                                                                                                                                                                                                                                                                                                                                                                                                                                                                                                                                                                                                                                                                                                                                | Large                                                                   | 861830                                                                                | \$702                                                                             |
|           | Surrounding Pad Style     Custom Order; Approx. lead time                                                                                                                                                                                                                                                                                                                                                                                          |                                                                                                                                                                                                                                                                                                                                                                                                                                                                                                                                                                                                                                                                                                                                                                                                                                                                                                                                                                                                                                                                                                                                                                                                                                                                                                                                                                                                                                                                                                                                                                                                                                                                                                                                                                                                                                                                                                                                                                                                                                                                                                                                | Large                                                                   | 001000                                                                                | Ψ/ 02                                                                             |
| 10        | □ Extra Pad ♦                                                                                                                                                                                                                                                                                                                                                                                                                                      | H:4¾ x W:2¼"                                                                                                                                                                                                                                                                                                                                                                                                                                                                                                                                                                                                                                                                                                                                                                                                                                                                                                                                                                                                                                                                                                                                                                                                                                                                                                                                                                                                                                                                                                                                                                                                                                                                                                                                                                                                                                                                                                                                                                                                                                                                                                                   | One Size                                                                | 869225                                                                                | \$79                                                                              |
|           | ♦ For Mustang Style Chest Support                                                                                                                                                                                                                                                                                                                                                                                                                  |                                                                                                                                                                                                                                                                                                                                                                                                                                                                                                                                                                                                                                                                                                                                                                                                                                                                                                                                                                                                                                                                                                                                                                                                                                                                                                                                                                                                                                                                                                                                                                                                                                                                                                                                                                                                                                                                                                                                                                                                                                                                                                                                | 0110 0120                                                               | 000220                                                                                | Ψ10                                                                               |
| F         | ☐ Cover for Chest Support                                                                                                                                                                                                                                                                                                                                                                                                                          |                                                                                                                                                                                                                                                                                                                                                                                                                                                                                                                                                                                                                                                                                                                                                                                                                                                                                                                                                                                                                                                                                                                                                                                                                                                                                                                                                                                                                                                                                                                                                                                                                                                                                                                                                                                                                                                                                                                                                                                                                                                                                                                                | Small                                                                   | 869810-160                                                                            | \$150                                                                             |
| (X)       | □ Cover for Chest Support                                                                                                                                                                                                                                                                                                                                                                                                                          |                                                                                                                                                                                                                                                                                                                                                                                                                                                                                                                                                                                                                                                                                                                                                                                                                                                                                                                                                                                                                                                                                                                                                                                                                                                                                                                                                                                                                                                                                                                                                                                                                                                                                                                                                                                                                                                                                                                                                                                                                                                                                                                                | Medium                                                                  | 869820-260                                                                            | \$182                                                                             |
| K         | ☐ Cover for Chest Support ••                                                                                                                                                                                                                                                                                                                                                                                                                       |                                                                                                                                                                                                                                                                                                                                                                                                                                                                                                                                                                                                                                                                                                                                                                                                                                                                                                                                                                                                                                                                                                                                                                                                                                                                                                                                                                                                                                                                                                                                                                                                                                                                                                                                                                                                                                                                                                                                                                                                                                                                                                                                | Large                                                                   | 869830-360                                                                            | \$195                                                                             |
| 4         | •• Custom Order; Approx. lead time                                                                                                                                                                                                                                                                                                                                                                                                                 | : 6-8 weeks                                                                                                                                                                                                                                                                                                                                                                                                                                                                                                                                                                                                                                                                                                                                                                                                                                                                                                                                                                                                                                                                                                                                                                                                                                                                                                                                                                                                                                                                                                                                                                                                                                                                                                                                                                                                                                                                                                                                                                                                                                                                                                                    | Laiye                                                                   | 555550-560                                                                            | Ψισυ                                                                              |
|           | ☐ Filler Pad                                                                                                                                                                                                                                                                                                                                                                                                                                       | 41/4"                                                                                                                                                                                                                                                                                                                                                                                                                                                                                                                                                                                                                                                                                                                                                                                                                                                                                                                                                                                                                                                                                                                                                                                                                                                                                                                                                                                                                                                                                                                                                                                                                                                                                                                                                                                                                                                                                                                                                                                                                                                                                                                          | Small                                                                   | 861421                                                                                | \$107                                                                             |
| nA        | Adds 1" expansion to chest or hip                                                                                                                                                                                                                                                                                                                                                                                                                  | oads                                                                                                                                                                                                                                                                                                                                                                                                                                                                                                                                                                                                                                                                                                                                                                                                                                                                                                                                                                                                                                                                                                                                                                                                                                                                                                                                                                                                                                                                                                                                                                                                                                                                                                                                                                                                                                                                                                                                                                                                                                                                                                                           |                                                                         |                                                                                       |                                                                                   |
| ~ (II     | □ Filler Pad                                                                                                                                                                                                                                                                                                                                                                                                                                       | 61/4"                                                                                                                                                                                                                                                                                                                                                                                                                                                                                                                                                                                                                                                                                                                                                                                                                                                                                                                                                                                                                                                                                                                                                                                                                                                                                                                                                                                                                                                                                                                                                                                                                                                                                                                                                                                                                                                                                                                                                                                                                                                                                                                          | Large                                                                   | 861422                                                                                | \$107                                                                             |
|           | Di illoi i da                                                                                                                                                                                                                                                                                                                                                                                                                                      | 0/4                                                                                                                                                                                                                                                                                                                                                                                                                                                                                                                                                                                                                                                                                                                                                                                                                                                                                                                                                                                                                                                                                                                                                                                                                                                                                                                                                                                                                                                                                                                                                                                                                                                                                                                                                                                                                                                                                                                                                                                                                                                                                                                            | Large                                                                   |                                                                                       | ΨΙΟΙ                                                                              |
|           | Adds 2" expansion to chest or hip                                                                                                                                                                                                                                                                                                                                                                                                                  | pads                                                                                                                                                                                                                                                                                                                                                                                                                                                                                                                                                                                                                                                                                                                                                                                                                                                                                                                                                                                                                                                                                                                                                                                                                                                                                                                                                                                                                                                                                                                                                                                                                                                                                                                                                                                                                                                                                                                                                                                                                                                                                                                           |                                                                         |                                                                                       |                                                                                   |
|           | Adds 2" expansion to chest or hip p  ☐ Extension for Center Bar  Note: Allows chest support to be m                                                                                                                                                                                                                                                                                                                                                | 3"                                                                                                                                                                                                                                                                                                                                                                                                                                                                                                                                                                                                                                                                                                                                                                                                                                                                                                                                                                                                                                                                                                                                                                                                                                                                                                                                                                                                                                                                                                                                                                                                                                                                                                                                                                                                                                                                                                                                                                                                                                                                                                                             | One Size                                                                |                                                                                       | \$107                                                                             |
| essories  | ☐ Extension for Center Bar  Note: Allows chest support to be m                                                                                                                                                                                                                                                                                                                                                                                     | 3"<br>counted in a higher positio                                                                                                                                                                                                                                                                                                                                                                                                                                                                                                                                                                                                                                                                                                                                                                                                                                                                                                                                                                                                                                                                                                                                                                                                                                                                                                                                                                                                                                                                                                                                                                                                                                                                                                                                                                                                                                                                                                                                                                                                                                                                                              | n                                                                       |                                                                                       | ·                                                                                 |
| essories  | ☐ Extension for Center Bar                                                                                                                                                                                                                                                                                                                                                                                                                         | 3"                                                                                                                                                                                                                                                                                                                                                                                                                                                                                                                                                                                                                                                                                                                                                                                                                                                                                                                                                                                                                                                                                                                                                                                                                                                                                                                                                                                                                                                                                                                                                                                                                                                                                                                                                                                                                                                                                                                                                                                                                                                                                                                             |                                                                         | 861480                                                                                | \$107                                                                             |
| essories  | ☐ Extension for Center Bar  Note: Allows chest support to be m                                                                                                                                                                                                                                                                                                                                                                                     | 3"<br>counted in a higher positio                                                                                                                                                                                                                                                                                                                                                                                                                                                                                                                                                                                                                                                                                                                                                                                                                                                                                                                                                                                                                                                                                                                                                                                                                                                                                                                                                                                                                                                                                                                                                                                                                                                                                                                                                                                                                                                                                                                                                                                                                                                                                              | n                                                                       | 861480                                                                                | ·                                                                                 |
| essories  | □ Extension for Center Bar  Note: Allows chest support to be m  Description  □ Tray with Storage Box ◆                                                                                                                                                                                                                                                                                                                                             | 3"<br>counted in a higher positio                                                                                                                                                                                                                                                                                                                                                                                                                                                                                                                                                                                                                                                                                                                                                                                                                                                                                                                                                                                                                                                                                                                                                                                                                                                                                                                                                                                                                                                                                                                                                                                                                                                                                                                                                                                                                                                                                                                                                                                                                                                                                              | Size                                                                    | 861480  Part No.                                                                      | CAD Price                                                                         |
| essories  | □ Extension for Center Bar  Note: Allows chest support to be m  Description                                                                                                                                                                                                                                                                                                                                                                        | 3"<br>ounted in a higher positio<br>Measurements                                                                                                                                                                                                                                                                                                                                                                                                                                                                                                                                                                                                                                                                                                                                                                                                                                                                                                                                                                                                                                                                                                                                                                                                                                                                                                                                                                                                                                                                                                                                                                                                                                                                                                                                                                                                                                                                                                                                                                                                                                                                               | Size One Size                                                           | 861480  Part No.  862501                                                              | CAD Price                                                                         |
|           | □ Extension for Center Bar  Note: Allows chest support to be m  Description  □ Tray with Storage Box ◆ □ Height Adjustment of Tray                                                                                                                                                                                                                                                                                                                 | 3"<br>ounted in a higher positio<br>Measurements                                                                                                                                                                                                                                                                                                                                                                                                                                                                                                                                                                                                                                                                                                                                                                                                                                                                                                                                                                                                                                                                                                                                                                                                                                                                                                                                                                                                                                                                                                                                                                                                                                                                                                                                                                                                                                                                                                                                                                                                                                                                               | Size One Size                                                           | 861480  Part No.  862501 862510                                                       | CAD Price                                                                         |
|           | □ Extension for Center Bar  Note: Allows chest support to be m  Description  □ Tray with Storage Box ◆ □ Height Adjustment of Tray  ◆ Can only be used with Chest Sup                                                                                                                                                                                                                                                                              | 3"<br>ounted in a higher positio<br>Measurements                                                                                                                                                                                                                                                                                                                                                                                                                                                                                                                                                                                                                                                                                                                                                                                                                                                                                                                                                                                                                                                                                                                                                                                                                                                                                                                                                                                                                                                                                                                                                                                                                                                                                                                                                                                                                                                                                                                                                                                                                                                                               | Size One Size One Size                                                  | 861480  Part No.  862501 862510                                                       | \$514<br>\$293                                                                    |
|           | □ Extension for Center Bar  Note: Allows chest support to be m  Description  □ Tray with Storage Box ◆ □ Height Adjustment of Tray ◆ Can only be used with Chest Sup  □ Tray, Plastic, Grey                                                                                                                                                                                                                                                        | 3" ounted in a higher positio Measurements port                                                                                                                                                                                                                                                                                                                                                                                                                                                                                                                                                                                                                                                                                                                                                                                                                                                                                                                                                                                                                                                                                                                                                                                                                                                                                                                                                                                                                                                                                                                                                                                                                                                                                                                                                                                                                                                                                                                                                                                                                                                                                | Size One Size One Size One Size                                         | 861480  Part No.  862501 862510  862515  Part No.                                     | \$514<br>\$293<br>\$501                                                           |
|           | □ Extension for Center Bar  Note: Allows chest support to be m  Description  □ Tray with Storage Box ◆ □ Height Adjustment of Tray ◆ Can only be used with Chest Sup  □ Tray, Plastic, Grey  Description                                                                                                                                                                                                                                           | 3" rounted in a higher position  Measurements  port  Measurements  5" x 7½"                                                                                                                                                                                                                                                                                                                                                                                                                                                                                                                                                                                                                                                                                                                                                                                                                                                                                                                                                                                                                                                                                                                                                                                                                                                                                                                                                                                                                                                                                                                                                                                                                                                                                                                                                                                                                                                                                                                                                                                                                                                    | Size One Size One Size One Size                                         | 861480  Part No.  862501 862510  862515  Part No.  861411                             | \$514<br>\$293<br>\$501<br>CAD Price                                              |
|           | □ Extension for Center Bar  Note: Allows chest support to be m  Description  □ Tray with Storage Box ◆ □ Height Adjustment of Tray ◆ Can only be used with Chest Sup □ Tray, Plastic, Grey  Description □ Abdominal Support (Ea.) □ Pommel and Sacral Support (Ea.                                                                                                                                                                                 | 3" pounted in a higher position  Measurements  port  Measurements  5" x 7½"                                                                                                                                                                                                                                                                                                                                                                                                                                                                                                                                                                                                                                                                                                                                                                                                                                                                                                                                                                                                                                                                                                                                                                                                                                                                                                                                                                                                                                                                                                                                                                                                                                                                                                                                                                                                                                                                                                                                                                                                                                                    | Size One Size One Size One Size One Size One Size One Size              | 861480  Part No.  862501 862510  862515  Part No.  861411  861401                     | \$514<br>\$293<br>\$501<br><b>CAD Price</b><br>\$209                              |
|           | □ Extension for Center Bar  Note: Allows chest support to be m  Description  □ Tray with Storage Box ◆ □ Height Adjustment of Tray • Can only be used with Chest Sup □ Tray, Plastic, Grey  Description □ Abdominal Support (Ea.) □ Pommel and Sacral Support (Ea.  Description  NOTE → The following items                                                                                                                                        | 3" nounted in a higher position  Measurements  port  Measurements  5" x 7½"  5" x 7½"  Measurements  are required when order                                                                                                                                                                                                                                                                                                                                                                                                                                                                                                                                                                                                                                                                                                                                                                                                                                                                                                                                                                                                                                                                                                                                                                                                                                                                                                                                                                                                                                                                                                                                                                                                                                                                                                                                                                                                                                                                                                                                                                                                   | One Size          | 861480  Part No.  862501 862510  862515  Part No.  861411  861401  Part No.           | \$514<br>\$293<br>\$501<br><b>CAD Price</b><br>\$209                              |
| eessories | □ Extension for Center Bar  Note: Allows chest support to be m  Description  □ Tray with Storage Box ◆ □ Height Adjustment of Tray ◆ Can only be used with Chest Sup □ Tray, Plastic, Grey  Description □ Abdominal Support (Ea.) □ Pommel and Sacral Support (Ea.                                                                                                                                                                                 | 3" nounted in a higher position  Measurements  port  Measurements  5" x 7½"  Measurements  are required when order for Head Support end of the sup | One Size          | 861480  Part No.  862501 862510  862515  Part No.  861411  861401  Part No.           | \$514<br>\$293<br>\$501<br><b>CAD Price</b><br>\$209                              |
|           | □ Extension for Center Bar  Note: Allows chest support to be m  Description  □ Tray with Storage Box ◆ □ Height Adjustment of Tray ◆ Can only be used with Chest Sup □ Tray, Plastic, Grey  Description □ Abdominal Support (Ea.) □ Pommel and Sacral Support (Ea.) □ Pommel and Sacral Support (Ea.)  NOTE → The following items • Connecting System • Headrest of Choic • Turtle Bar System • Hip Support w/ Po                                  | 3" nounted in a higher position  Measurements  port  Measurements  5" x 7½"  1 5" x 7½"  Measurements  are required when order of the add Support elements  mmel                                                                                                                                                                                                                                                                                                                                                                                                                                                                                                                                                                                                                                                                                                                                                                                                                                                                                                                                                                                                                                                                                                                                                                                                                                                                                                                                                                                                                                                                                                                                                                                                                                                                                                                                                                                                                                                                                                                                                               | One Size | 861480  Part No.  862501 862510  862515  Part No.  861411  861401  Part No.  Support: | \$514<br>\$293<br>\$501<br><b>CAD Price</b><br>\$209<br>\$566<br><b>CAD Price</b> |
|           | □ Extension for Center Bar  Note: Allows chest support to be m  Description  □ Tray with Storage Box ◆ □ Height Adjustment of Tray ◆ Can only be used with Chest Sup □ Tray, Plastic, Grey  Description □ Abdominal Support (Ea.) □ Pommel and Sacral Support (Ea.) □ Turtle Bar System • Hip Support w/ Po □ Connecting System for Head Sup | 3" pounted in a higher position  Measurements  port  Measurements  5" x 7½"  1 5" x 7½"  Measurements  are required when ordern for Head Support elements  port   mmel                                                                                                                                                                                                                                                                                                                                                                                                                                                                                                                                                                                                                                                                                                                                                                                                                                                                                                                                                                                                                                                                                                                                                                                                                                                                                                                                                                                                                                                                                                                                                                                                                                                                                                                                                                                                                                                                                                                                                         | One Size | 861480  Part No.  862501 862510  862515  Part No.  861411  861401  Part No.  Support: | \$514<br>\$293<br>\$501<br><b>CAD Price</b><br>\$209<br>\$566<br><b>CAD Price</b> |
|           | □ Extension for Center Bar  Note: Allows chest support to be m  Description  □ Tray with Storage Box ◆ □ Height Adjustment of Tray ◆ Can only be used with Chest Sup □ Tray, Plastic, Grey  Description □ Abdominal Support (Ea.) □ Pommel and Sacral Support (Ea.) □ Pommel and Sacral Support (Ea.)  NOTE → The following items • Connecting System • Headrest of Choic • Turtle Bar System • Hip Support w/ Po                                  | 3" pounted in a higher position  Measurements  port  Measurements  5" x 7½"  1 5" x 7½"  Measurements  are required when ordern for Head Support elements  port   mmel                                                                                                                                                                                                                                                                                                                                                                                                                                                                                                                                                                                                                                                                                                                                                                                                                                                                                                                                                                                                                                                                                                                                                                                                                                                                                                                                                                                                                                                                                                                                                                                                                                                                                                                                                                                                                                                                                                                                                         | One Size | 861480  Part No.  862501 862510  862515  Part No.  861411  861401  Part No.  Support: | \$514<br>\$293<br>\$501<br><b>CAD Price</b><br>\$209<br>\$566<br><b>CAD Price</b> |