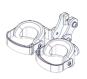

(Includes central brake, spoke protectors, & 0° Camber)

| essories  | Description                                                                                                                                                                                                                                                                                                                                                                                                                                        | Measurements                                                                                                                                                                                                                                                                                                                                                                                                                                                                                                                                                                                                                                                                                                                                                                                                                                                                                                                                                                                                                                                                                                                                                                                                                                                                                                                                                                                                                                                                                                                                                                                                                                                                                                                                                                                                                                                                                                                                                                                                                                                                                                                   | Size                                                                    | Part No.                                                                              | CAD Price                                                                         |
|-----------|----------------------------------------------------------------------------------------------------------------------------------------------------------------------------------------------------------------------------------------------------------------------------------------------------------------------------------------------------------------------------------------------------------------------------------------------------|--------------------------------------------------------------------------------------------------------------------------------------------------------------------------------------------------------------------------------------------------------------------------------------------------------------------------------------------------------------------------------------------------------------------------------------------------------------------------------------------------------------------------------------------------------------------------------------------------------------------------------------------------------------------------------------------------------------------------------------------------------------------------------------------------------------------------------------------------------------------------------------------------------------------------------------------------------------------------------------------------------------------------------------------------------------------------------------------------------------------------------------------------------------------------------------------------------------------------------------------------------------------------------------------------------------------------------------------------------------------------------------------------------------------------------------------------------------------------------------------------------------------------------------------------------------------------------------------------------------------------------------------------------------------------------------------------------------------------------------------------------------------------------------------------------------------------------------------------------------------------------------------------------------------------------------------------------------------------------------------------------------------------------------------------------------------------------------------------------------------------------|-------------------------------------------------------------------------|---------------------------------------------------------------------------------------|-----------------------------------------------------------------------------------|
|           |                                                                                                                                                                                                                                                                                                                                                                                                                                                    |                                                                                                                                                                                                                                                                                                                                                                                                                                                                                                                                                                                                                                                                                                                                                                                                                                                                                                                                                                                                                                                                                                                                                                                                                                                                                                                                                                                                                                                                                                                                                                                                                                                                                                                                                                                                                                                                                                                                                                                                                                                                                                                                |                                                                         |                                                                                       |                                                                                   |
|           | ☐ Chest Support                                                                                                                                                                                                                                                                                                                                                                                                                                    | 11" x 15½" x 7½"                                                                                                                                                                                                                                                                                                                                                                                                                                                                                                                                                                                                                                                                                                                                                                                                                                                                                                                                                                                                                                                                                                                                                                                                                                                                                                                                                                                                                                                                                                                                                                                                                                                                                                                                                                                                                                                                                                                                                                                                                                                                                                               | 1                                                                       | 861704                                                                                | \$267                                                                             |
|           | ☐ Chest Support ◆                                                                                                                                                                                                                                                                                                                                                                                                                                  | 11" x 20-27" x 7½"                                                                                                                                                                                                                                                                                                                                                                                                                                                                                                                                                                                                                                                                                                                                                                                                                                                                                                                                                                                                                                                                                                                                                                                                                                                                                                                                                                                                                                                                                                                                                                                                                                                                                                                                                                                                                                                                                                                                                                                                                                                                                                             | 2, 3                                                                    | 861702                                                                                | \$267                                                                             |
| }         | ☐ Chest Support ◆                                                                                                                                                                                                                                                                                                                                                                                                                                  | 16" x 25-32" x 10½"                                                                                                                                                                                                                                                                                                                                                                                                                                                                                                                                                                                                                                                                                                                                                                                                                                                                                                                                                                                                                                                                                                                                                                                                                                                                                                                                                                                                                                                                                                                                                                                                                                                                                                                                                                                                                                                                                                                                                                                                                                                                                                            | 4                                                                       | 861703                                                                                | \$293                                                                             |
|           | ♦ Height and width adjustable                                                                                                                                                                                                                                                                                                                                                                                                                      |                                                                                                                                                                                                                                                                                                                                                                                                                                                                                                                                                                                                                                                                                                                                                                                                                                                                                                                                                                                                                                                                                                                                                                                                                                                                                                                                                                                                                                                                                                                                                                                                                                                                                                                                                                                                                                                                                                                                                                                                                                                                                                                                |                                                                         |                                                                                       | •                                                                                 |
|           | ☐ Chest Support (Pony Style) ♦••                                                                                                                                                                                                                                                                                                                                                                                                                   | 5½" x 8¾" x 4¾"                                                                                                                                                                                                                                                                                                                                                                                                                                                                                                                                                                                                                                                                                                                                                                                                                                                                                                                                                                                                                                                                                                                                                                                                                                                                                                                                                                                                                                                                                                                                                                                                                                                                                                                                                                                                                                                                                                                                                                                                                                                                                                                | 1                                                                       | 861801                                                                                | \$384                                                                             |
| 10        | ☐ Chest Support (Pony Style) ◆                                                                                                                                                                                                                                                                                                                                                                                                                     | 5½" x 10¾" x 4¾"                                                                                                                                                                                                                                                                                                                                                                                                                                                                                                                                                                                                                                                                                                                                                                                                                                                                                                                                                                                                                                                                                                                                                                                                                                                                                                                                                                                                                                                                                                                                                                                                                                                                                                                                                                                                                                                                                                                                                                                                                                                                                                               | 2, 3                                                                    | 861802                                                                                | \$384                                                                             |
| //        | ☐ Chest Support (Pony Style) ◆                                                                                                                                                                                                                                                                                                                                                                                                                     | 5½" x 12¾" x 4¾"                                                                                                                                                                                                                                                                                                                                                                                                                                                                                                                                                                                                                                                                                                                                                                                                                                                                                                                                                                                                                                                                                                                                                                                                                                                                                                                                                                                                                                                                                                                                                                                                                                                                                                                                                                                                                                                                                                                                                                                                                                                                                                               | 4                                                                       | 861803                                                                                | \$384                                                                             |
| N         | ♦ • • Thicker Pad, Custom Order; Ap                                                                                                                                                                                                                                                                                                                                                                                                                |                                                                                                                                                                                                                                                                                                                                                                                                                                                                                                                                                                                                                                                                                                                                                                                                                                                                                                                                                                                                                                                                                                                                                                                                                                                                                                                                                                                                                                                                                                                                                                                                                                                                                                                                                                                                                                                                                                                                                                                                                                                                                                                                |                                                                         | 001000                                                                                | ΨΟΟΨ                                                                              |
|           | ☐ Chest Support (Mustang Style) ◆                                                                                                                                                                                                                                                                                                                                                                                                                  | 15½"-25¼"                                                                                                                                                                                                                                                                                                                                                                                                                                                                                                                                                                                                                                                                                                                                                                                                                                                                                                                                                                                                                                                                                                                                                                                                                                                                                                                                                                                                                                                                                                                                                                                                                                                                                                                                                                                                                                                                                                                                                                                                                                                                                                                      | Small                                                                   | 861810                                                                                | \$637                                                                             |
|           | ☐ Chest Support (Mustang Style) ◆                                                                                                                                                                                                                                                                                                                                                                                                                  | 261/4"-303/4"                                                                                                                                                                                                                                                                                                                                                                                                                                                                                                                                                                                                                                                                                                                                                                                                                                                                                                                                                                                                                                                                                                                                                                                                                                                                                                                                                                                                                                                                                                                                                                                                                                                                                                                                                                                                                                                                                                                                                                                                                                                                                                                  | Medium                                                                  | 861820                                                                                | \$663                                                                             |
|           | ☐ Chest Support (Mustang Style) ◆ ••                                                                                                                                                                                                                                                                                                                                                                                                               |                                                                                                                                                                                                                                                                                                                                                                                                                                                                                                                                                                                                                                                                                                                                                                                                                                                                                                                                                                                                                                                                                                                                                                                                                                                                                                                                                                                                                                                                                                                                                                                                                                                                                                                                                                                                                                                                                                                                                                                                                                                                                                                                | Large                                                                   | 861830                                                                                | \$702                                                                             |
|           | Surrounding Pad Style     Custom Order; Approx. lead time                                                                                                                                                                                                                                                                                                                                                                                          |                                                                                                                                                                                                                                                                                                                                                                                                                                                                                                                                                                                                                                                                                                                                                                                                                                                                                                                                                                                                                                                                                                                                                                                                                                                                                                                                                                                                                                                                                                                                                                                                                                                                                                                                                                                                                                                                                                                                                                                                                                                                                                                                | Large                                                                   | 001000                                                                                | Ψ/ 02                                                                             |
| 10        | □ Extra Pad ♦                                                                                                                                                                                                                                                                                                                                                                                                                                      | H:4¾ x W:2¼"                                                                                                                                                                                                                                                                                                                                                                                                                                                                                                                                                                                                                                                                                                                                                                                                                                                                                                                                                                                                                                                                                                                                                                                                                                                                                                                                                                                                                                                                                                                                                                                                                                                                                                                                                                                                                                                                                                                                                                                                                                                                                                                   | One Size                                                                | 869225                                                                                | \$79                                                                              |
|           | ♦ For Mustang Style Chest Support                                                                                                                                                                                                                                                                                                                                                                                                                  |                                                                                                                                                                                                                                                                                                                                                                                                                                                                                                                                                                                                                                                                                                                                                                                                                                                                                                                                                                                                                                                                                                                                                                                                                                                                                                                                                                                                                                                                                                                                                                                                                                                                                                                                                                                                                                                                                                                                                                                                                                                                                                                                | 0110 0120                                                               | 000220                                                                                | Ψ10                                                                               |
| F         | ☐ Cover for Chest Support                                                                                                                                                                                                                                                                                                                                                                                                                          |                                                                                                                                                                                                                                                                                                                                                                                                                                                                                                                                                                                                                                                                                                                                                                                                                                                                                                                                                                                                                                                                                                                                                                                                                                                                                                                                                                                                                                                                                                                                                                                                                                                                                                                                                                                                                                                                                                                                                                                                                                                                                                                                | Small                                                                   | 869810-160                                                                            | \$150                                                                             |
| (X)       | □ Cover for Chest Support                                                                                                                                                                                                                                                                                                                                                                                                                          |                                                                                                                                                                                                                                                                                                                                                                                                                                                                                                                                                                                                                                                                                                                                                                                                                                                                                                                                                                                                                                                                                                                                                                                                                                                                                                                                                                                                                                                                                                                                                                                                                                                                                                                                                                                                                                                                                                                                                                                                                                                                                                                                | Medium                                                                  | 869820-260                                                                            | \$182                                                                             |
| K         | ☐ Cover for Chest Support ••                                                                                                                                                                                                                                                                                                                                                                                                                       |                                                                                                                                                                                                                                                                                                                                                                                                                                                                                                                                                                                                                                                                                                                                                                                                                                                                                                                                                                                                                                                                                                                                                                                                                                                                                                                                                                                                                                                                                                                                                                                                                                                                                                                                                                                                                                                                                                                                                                                                                                                                                                                                | Large                                                                   | 869830-360                                                                            | \$195                                                                             |
| 4         | •• Custom Order; Approx. lead time                                                                                                                                                                                                                                                                                                                                                                                                                 | : 6-8 weeks                                                                                                                                                                                                                                                                                                                                                                                                                                                                                                                                                                                                                                                                                                                                                                                                                                                                                                                                                                                                                                                                                                                                                                                                                                                                                                                                                                                                                                                                                                                                                                                                                                                                                                                                                                                                                                                                                                                                                                                                                                                                                                                    | Laiye                                                                   | 555550-560                                                                            | Ψισυ                                                                              |
|           | ☐ Filler Pad                                                                                                                                                                                                                                                                                                                                                                                                                                       | 41/4"                                                                                                                                                                                                                                                                                                                                                                                                                                                                                                                                                                                                                                                                                                                                                                                                                                                                                                                                                                                                                                                                                                                                                                                                                                                                                                                                                                                                                                                                                                                                                                                                                                                                                                                                                                                                                                                                                                                                                                                                                                                                                                                          | Small                                                                   | 861421                                                                                | \$107                                                                             |
| nA        | Adds 1" expansion to chest or hip                                                                                                                                                                                                                                                                                                                                                                                                                  | oads                                                                                                                                                                                                                                                                                                                                                                                                                                                                                                                                                                                                                                                                                                                                                                                                                                                                                                                                                                                                                                                                                                                                                                                                                                                                                                                                                                                                                                                                                                                                                                                                                                                                                                                                                                                                                                                                                                                                                                                                                                                                                                                           |                                                                         |                                                                                       |                                                                                   |
| ~ (II     | □ Filler Pad                                                                                                                                                                                                                                                                                                                                                                                                                                       | 61/4"                                                                                                                                                                                                                                                                                                                                                                                                                                                                                                                                                                                                                                                                                                                                                                                                                                                                                                                                                                                                                                                                                                                                                                                                                                                                                                                                                                                                                                                                                                                                                                                                                                                                                                                                                                                                                                                                                                                                                                                                                                                                                                                          | Large                                                                   | 861422                                                                                | \$107                                                                             |
|           | Di illoi i da                                                                                                                                                                                                                                                                                                                                                                                                                                      | 0/4                                                                                                                                                                                                                                                                                                                                                                                                                                                                                                                                                                                                                                                                                                                                                                                                                                                                                                                                                                                                                                                                                                                                                                                                                                                                                                                                                                                                                                                                                                                                                                                                                                                                                                                                                                                                                                                                                                                                                                                                                                                                                                                            | Large                                                                   |                                                                                       | ΨΙΟΙ                                                                              |
|           | Adds 2" expansion to chest or hip                                                                                                                                                                                                                                                                                                                                                                                                                  | pads                                                                                                                                                                                                                                                                                                                                                                                                                                                                                                                                                                                                                                                                                                                                                                                                                                                                                                                                                                                                                                                                                                                                                                                                                                                                                                                                                                                                                                                                                                                                                                                                                                                                                                                                                                                                                                                                                                                                                                                                                                                                                                                           |                                                                         |                                                                                       |                                                                                   |
|           | Adds 2" expansion to chest or hip p  ☐ Extension for Center Bar  Note: Allows chest support to be m                                                                                                                                                                                                                                                                                                                                                | 3"                                                                                                                                                                                                                                                                                                                                                                                                                                                                                                                                                                                                                                                                                                                                                                                                                                                                                                                                                                                                                                                                                                                                                                                                                                                                                                                                                                                                                                                                                                                                                                                                                                                                                                                                                                                                                                                                                                                                                                                                                                                                                                                             | One Size                                                                |                                                                                       | \$107                                                                             |
| essories  | ☐ Extension for Center Bar  Note: Allows chest support to be m                                                                                                                                                                                                                                                                                                                                                                                     | 3"<br>counted in a higher positio                                                                                                                                                                                                                                                                                                                                                                                                                                                                                                                                                                                                                                                                                                                                                                                                                                                                                                                                                                                                                                                                                                                                                                                                                                                                                                                                                                                                                                                                                                                                                                                                                                                                                                                                                                                                                                                                                                                                                                                                                                                                                              | n                                                                       |                                                                                       | ·                                                                                 |
| essories  | ☐ Extension for Center Bar                                                                                                                                                                                                                                                                                                                                                                                                                         | 3"                                                                                                                                                                                                                                                                                                                                                                                                                                                                                                                                                                                                                                                                                                                                                                                                                                                                                                                                                                                                                                                                                                                                                                                                                                                                                                                                                                                                                                                                                                                                                                                                                                                                                                                                                                                                                                                                                                                                                                                                                                                                                                                             |                                                                         | 861480                                                                                | \$107                                                                             |
| essories  | ☐ Extension for Center Bar  Note: Allows chest support to be m                                                                                                                                                                                                                                                                                                                                                                                     | 3"<br>counted in a higher positio                                                                                                                                                                                                                                                                                                                                                                                                                                                                                                                                                                                                                                                                                                                                                                                                                                                                                                                                                                                                                                                                                                                                                                                                                                                                                                                                                                                                                                                                                                                                                                                                                                                                                                                                                                                                                                                                                                                                                                                                                                                                                              | n                                                                       | 861480                                                                                | ·                                                                                 |
| essories  | □ Extension for Center Bar  Note: Allows chest support to be m  Description  □ Tray with Storage Box ◆                                                                                                                                                                                                                                                                                                                                             | 3"<br>counted in a higher positio                                                                                                                                                                                                                                                                                                                                                                                                                                                                                                                                                                                                                                                                                                                                                                                                                                                                                                                                                                                                                                                                                                                                                                                                                                                                                                                                                                                                                                                                                                                                                                                                                                                                                                                                                                                                                                                                                                                                                                                                                                                                                              | Size                                                                    | 861480  Part No.                                                                      | CAD Price                                                                         |
| essories  | □ Extension for Center Bar  Note: Allows chest support to be m  Description                                                                                                                                                                                                                                                                                                                                                                        | 3"<br>ounted in a higher positio<br>Measurements                                                                                                                                                                                                                                                                                                                                                                                                                                                                                                                                                                                                                                                                                                                                                                                                                                                                                                                                                                                                                                                                                                                                                                                                                                                                                                                                                                                                                                                                                                                                                                                                                                                                                                                                                                                                                                                                                                                                                                                                                                                                               | Size One Size                                                           | 861480  Part No.  862501                                                              | CAD Price                                                                         |
|           | □ Extension for Center Bar  Note: Allows chest support to be m  Description  □ Tray with Storage Box ◆ □ Height Adjustment of Tray                                                                                                                                                                                                                                                                                                                 | 3"<br>ounted in a higher positio<br>Measurements                                                                                                                                                                                                                                                                                                                                                                                                                                                                                                                                                                                                                                                                                                                                                                                                                                                                                                                                                                                                                                                                                                                                                                                                                                                                                                                                                                                                                                                                                                                                                                                                                                                                                                                                                                                                                                                                                                                                                                                                                                                                               | Size One Size                                                           | 861480  Part No.  862501 862510                                                       | CAD Price                                                                         |
|           | □ Extension for Center Bar  Note: Allows chest support to be m  Description  □ Tray with Storage Box ◆ □ Height Adjustment of Tray  ◆ Can only be used with Chest Sup                                                                                                                                                                                                                                                                              | 3"<br>ounted in a higher positio<br>Measurements                                                                                                                                                                                                                                                                                                                                                                                                                                                                                                                                                                                                                                                                                                                                                                                                                                                                                                                                                                                                                                                                                                                                                                                                                                                                                                                                                                                                                                                                                                                                                                                                                                                                                                                                                                                                                                                                                                                                                                                                                                                                               | Size One Size One Size                                                  | 861480  Part No.  862501 862510                                                       | \$514<br>\$293                                                                    |
|           | □ Extension for Center Bar  Note: Allows chest support to be m  Description  □ Tray with Storage Box ◆ □ Height Adjustment of Tray ◆ Can only be used with Chest Sup  □ Tray, Plastic, Grey                                                                                                                                                                                                                                                        | 3" ounted in a higher positio Measurements port                                                                                                                                                                                                                                                                                                                                                                                                                                                                                                                                                                                                                                                                                                                                                                                                                                                                                                                                                                                                                                                                                                                                                                                                                                                                                                                                                                                                                                                                                                                                                                                                                                                                                                                                                                                                                                                                                                                                                                                                                                                                                | Size One Size One Size One Size                                         | 861480  Part No.  862501 862510  862515  Part No.                                     | \$514<br>\$293<br>\$501                                                           |
|           | □ Extension for Center Bar  Note: Allows chest support to be m  Description  □ Tray with Storage Box ◆ □ Height Adjustment of Tray ◆ Can only be used with Chest Sup  □ Tray, Plastic, Grey  Description                                                                                                                                                                                                                                           | 3" rounted in a higher position  Measurements  port  Measurements  5" x 7½"                                                                                                                                                                                                                                                                                                                                                                                                                                                                                                                                                                                                                                                                                                                                                                                                                                                                                                                                                                                                                                                                                                                                                                                                                                                                                                                                                                                                                                                                                                                                                                                                                                                                                                                                                                                                                                                                                                                                                                                                                                                    | Size One Size One Size One Size                                         | 861480  Part No.  862501 862510  862515  Part No.  861411                             | \$514<br>\$293<br>\$501<br>CAD Price                                              |
|           | □ Extension for Center Bar  Note: Allows chest support to be m  Description  □ Tray with Storage Box ◆ □ Height Adjustment of Tray ◆ Can only be used with Chest Sup □ Tray, Plastic, Grey  Description □ Abdominal Support (Ea.) □ Pommel and Sacral Support (Ea.                                                                                                                                                                                 | 3" pounted in a higher position  Measurements  port  Measurements  5" x 7½"                                                                                                                                                                                                                                                                                                                                                                                                                                                                                                                                                                                                                                                                                                                                                                                                                                                                                                                                                                                                                                                                                                                                                                                                                                                                                                                                                                                                                                                                                                                                                                                                                                                                                                                                                                                                                                                                                                                                                                                                                                                    | Size One Size One Size One Size One Size One Size One Size              | 861480  Part No.  862501 862510  862515  Part No.  861411  861401                     | \$514<br>\$293<br>\$501<br><b>CAD Price</b><br>\$209                              |
|           | □ Extension for Center Bar  Note: Allows chest support to be m  Description  □ Tray with Storage Box ◆ □ Height Adjustment of Tray • Can only be used with Chest Sup □ Tray, Plastic, Grey  Description □ Abdominal Support (Ea.) □ Pommel and Sacral Support (Ea.  Description  NOTE → The following items                                                                                                                                        | 3" nounted in a higher position  Measurements  port  Measurements  5" x 7½"  5" x 7½"  Measurements  are required when order                                                                                                                                                                                                                                                                                                                                                                                                                                                                                                                                                                                                                                                                                                                                                                                                                                                                                                                                                                                                                                                                                                                                                                                                                                                                                                                                                                                                                                                                                                                                                                                                                                                                                                                                                                                                                                                                                                                                                                                                   | One Size          | 861480  Part No.  862501 862510  862515  Part No.  861411  861401  Part No.           | \$514<br>\$293<br>\$501<br><b>CAD Price</b><br>\$209                              |
| eessories | □ Extension for Center Bar  Note: Allows chest support to be m  Description  □ Tray with Storage Box ◆ □ Height Adjustment of Tray ◆ Can only be used with Chest Sup □ Tray, Plastic, Grey  Description □ Abdominal Support (Ea.) □ Pommel and Sacral Support (Ea.                                                                                                                                                                                 | 3" nounted in a higher position  Measurements  port  Measurements  5" x 7½"  Measurements  are required when order for Head Support end of the sup | One Size          | 861480  Part No.  862501 862510  862515  Part No.  861411  861401  Part No.           | \$514<br>\$293<br>\$501<br><b>CAD Price</b><br>\$209                              |
|           | □ Extension for Center Bar  Note: Allows chest support to be m  Description  □ Tray with Storage Box ◆ □ Height Adjustment of Tray ◆ Can only be used with Chest Sup □ Tray, Plastic, Grey  Description □ Abdominal Support (Ea.) □ Pommel and Sacral Support (Ea.) □ Pommel and Sacral Support (Ea.)  NOTE → The following items • Connecting System • Headrest of Choic • Turtle Bar System • Hip Support w/ Po                                  | 3" nounted in a higher position  Measurements  port  Measurements  5" x 7½"  1 5" x 7½"  Measurements  are required when order of the add Support elements  mmel                                                                                                                                                                                                                                                                                                                                                                                                                                                                                                                                                                                                                                                                                                                                                                                                                                                                                                                                                                                                                                                                                                                                                                                                                                                                                                                                                                                                                                                                                                                                                                                                                                                                                                                                                                                                                                                                                                                                                               | One Size | 861480  Part No.  862501 862510  862515  Part No.  861411  861401  Part No.  Support: | \$514<br>\$293<br>\$501<br><b>CAD Price</b><br>\$209<br>\$566<br><b>CAD Price</b> |
|           | □ Extension for Center Bar  Note: Allows chest support to be m  Description  □ Tray with Storage Box ◆ □ Height Adjustment of Tray ◆ Can only be used with Chest Sup □ Tray, Plastic, Grey  Description □ Abdominal Support (Ea.) □ Pommel and Sacral Support (Ea.) □ Turtle Bar System • Hip Support w/ Po □ Connecting System for Head Sup | 3" pounted in a higher position  Measurements  port  Measurements  5" x 7½"  1 5" x 7½"  Measurements  are required when ordern for Head Support elements  port   mmel                                                                                                                                                                                                                                                                                                                                                                                                                                                                                                                                                                                                                                                                                                                                                                                                                                                                                                                                                                                                                                                                                                                                                                                                                                                                                                                                                                                                                                                                                                                                                                                                                                                                                                                                                                                                                                                                                                                                                         | One Size | 861480  Part No.  862501 862510  862515  Part No.  861411  861401  Part No.  Support: | \$514<br>\$293<br>\$501<br><b>CAD Price</b><br>\$209<br>\$566<br><b>CAD Price</b> |
|           | □ Extension for Center Bar  Note: Allows chest support to be m  Description  □ Tray with Storage Box ◆ □ Height Adjustment of Tray ◆ Can only be used with Chest Sup □ Tray, Plastic, Grey  Description □ Abdominal Support (Ea.) □ Pommel and Sacral Support (Ea.) □ Pommel and Sacral Support (Ea.)  NOTE → The following items • Connecting System • Headrest of Choic • Turtle Bar System • Hip Support w/ Po                                  | 3" pounted in a higher position  Measurements  port  Measurements  5" x 7½"  1 5" x 7½"  Measurements  are required when ordern for Head Support elements  port   mmel                                                                                                                                                                                                                                                                                                                                                                                                                                                                                                                                                                                                                                                                                                                                                                                                                                                                                                                                                                                                                                                                                                                                                                                                                                                                                                                                                                                                                                                                                                                                                                                                                                                                                                                                                                                                                                                                                                                                                         | One Size | 861480  Part No.  862501 862510  862515  Part No.  861411  861401  Part No.  Support: | \$514<br>\$293<br>\$501<br><b>CAD Price</b><br>\$209<br>\$566<br><b>CAD Price</b> |