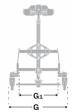

| Product Specs as a mobile stander | w/26" wheels | w/32" wheels | w/32" wheels | w/36" wheels |
|-----------------------------------|--------------|--------------|--------------|--------------|
| Overall width (G)                 | 25"          | 26¾"         | 28¾"         | 281⁄4"       |
| Length (H)                        | 241/2"       | 291/2"       | 29½"         | 35½"         |
| Total mass                        | 29.75 lbs.   | 34.1 lbs.    | 35.25 lbs.   | 40.75 lbs.   |