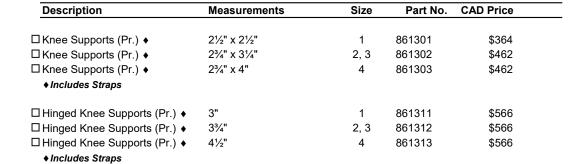

(Includes central brake, spoke protectors, & 0° Camber)

| essories  | Description                                                                                                                                                                                                                                                                                                                                                                                                                                        | Measurements                                                                                                                                                                                                                                                                                                                                                                                                                                                                                                                                                                                                                                                                                                                                                                                                                                                                                                                                                                                                                                                                                                                                                                                                                                                                                                                                                                                                                                                                                                                                                                                                                                                                                                                                                                                                                                                                                                                                                                                                                                                                                                                   | Size                                                                    | Part No.                                                                              | CAD Price                                                                         |
|-----------|----------------------------------------------------------------------------------------------------------------------------------------------------------------------------------------------------------------------------------------------------------------------------------------------------------------------------------------------------------------------------------------------------------------------------------------------------|--------------------------------------------------------------------------------------------------------------------------------------------------------------------------------------------------------------------------------------------------------------------------------------------------------------------------------------------------------------------------------------------------------------------------------------------------------------------------------------------------------------------------------------------------------------------------------------------------------------------------------------------------------------------------------------------------------------------------------------------------------------------------------------------------------------------------------------------------------------------------------------------------------------------------------------------------------------------------------------------------------------------------------------------------------------------------------------------------------------------------------------------------------------------------------------------------------------------------------------------------------------------------------------------------------------------------------------------------------------------------------------------------------------------------------------------------------------------------------------------------------------------------------------------------------------------------------------------------------------------------------------------------------------------------------------------------------------------------------------------------------------------------------------------------------------------------------------------------------------------------------------------------------------------------------------------------------------------------------------------------------------------------------------------------------------------------------------------------------------------------------|-------------------------------------------------------------------------|---------------------------------------------------------------------------------------|-----------------------------------------------------------------------------------|
|           |                                                                                                                                                                                                                                                                                                                                                                                                                                                    |                                                                                                                                                                                                                                                                                                                                                                                                                                                                                                                                                                                                                                                                                                                                                                                                                                                                                                                                                                                                                                                                                                                                                                                                                                                                                                                                                                                                                                                                                                                                                                                                                                                                                                                                                                                                                                                                                                                                                                                                                                                                                                                                |                                                                         |                                                                                       |                                                                                   |
|           | ☐ Chest Support                                                                                                                                                                                                                                                                                                                                                                                                                                    | 11" x 15½" x 7½"                                                                                                                                                                                                                                                                                                                                                                                                                                                                                                                                                                                                                                                                                                                                                                                                                                                                                                                                                                                                                                                                                                                                                                                                                                                                                                                                                                                                                                                                                                                                                                                                                                                                                                                                                                                                                                                                                                                                                                                                                                                                                                               | 1                                                                       | 861704                                                                                | \$267                                                                             |
|           | ☐ Chest Support ◆                                                                                                                                                                                                                                                                                                                                                                                                                                  | 11" x 20-27" x 7½"                                                                                                                                                                                                                                                                                                                                                                                                                                                                                                                                                                                                                                                                                                                                                                                                                                                                                                                                                                                                                                                                                                                                                                                                                                                                                                                                                                                                                                                                                                                                                                                                                                                                                                                                                                                                                                                                                                                                                                                                                                                                                                             | 2, 3                                                                    | 861702                                                                                | \$267                                                                             |
| }         | ☐ Chest Support ◆                                                                                                                                                                                                                                                                                                                                                                                                                                  | 16" x 25-32" x 10½"                                                                                                                                                                                                                                                                                                                                                                                                                                                                                                                                                                                                                                                                                                                                                                                                                                                                                                                                                                                                                                                                                                                                                                                                                                                                                                                                                                                                                                                                                                                                                                                                                                                                                                                                                                                                                                                                                                                                                                                                                                                                                                            | 4                                                                       | 861703                                                                                | \$293                                                                             |
|           | ♦ Height and width adjustable                                                                                                                                                                                                                                                                                                                                                                                                                      |                                                                                                                                                                                                                                                                                                                                                                                                                                                                                                                                                                                                                                                                                                                                                                                                                                                                                                                                                                                                                                                                                                                                                                                                                                                                                                                                                                                                                                                                                                                                                                                                                                                                                                                                                                                                                                                                                                                                                                                                                                                                                                                                |                                                                         |                                                                                       | •                                                                                 |
|           | ☐ Chest Support (Pony Style) ♦••                                                                                                                                                                                                                                                                                                                                                                                                                   | 5½" x 8¾" x 4¾"                                                                                                                                                                                                                                                                                                                                                                                                                                                                                                                                                                                                                                                                                                                                                                                                                                                                                                                                                                                                                                                                                                                                                                                                                                                                                                                                                                                                                                                                                                                                                                                                                                                                                                                                                                                                                                                                                                                                                                                                                                                                                                                | 1                                                                       | 861801                                                                                | \$384                                                                             |
| 10        | ☐ Chest Support (Pony Style) ◆                                                                                                                                                                                                                                                                                                                                                                                                                     | 5½" x 10¾" x 4¾"                                                                                                                                                                                                                                                                                                                                                                                                                                                                                                                                                                                                                                                                                                                                                                                                                                                                                                                                                                                                                                                                                                                                                                                                                                                                                                                                                                                                                                                                                                                                                                                                                                                                                                                                                                                                                                                                                                                                                                                                                                                                                                               | 2, 3                                                                    | 861802                                                                                | \$384                                                                             |
| //        | ☐ Chest Support (Pony Style) ◆                                                                                                                                                                                                                                                                                                                                                                                                                     | 5½" x 12¾" x 4¾"                                                                                                                                                                                                                                                                                                                                                                                                                                                                                                                                                                                                                                                                                                                                                                                                                                                                                                                                                                                                                                                                                                                                                                                                                                                                                                                                                                                                                                                                                                                                                                                                                                                                                                                                                                                                                                                                                                                                                                                                                                                                                                               | 4                                                                       | 861803                                                                                | \$384                                                                             |
| N         | ♦ • • Thicker Pad, Custom Order; Ap                                                                                                                                                                                                                                                                                                                                                                                                                |                                                                                                                                                                                                                                                                                                                                                                                                                                                                                                                                                                                                                                                                                                                                                                                                                                                                                                                                                                                                                                                                                                                                                                                                                                                                                                                                                                                                                                                                                                                                                                                                                                                                                                                                                                                                                                                                                                                                                                                                                                                                                                                                |                                                                         | 001000                                                                                | ΨΟΟΨ                                                                              |
|           | ☐ Chest Support (Mustang Style) ◆                                                                                                                                                                                                                                                                                                                                                                                                                  | 15½"-25¼"                                                                                                                                                                                                                                                                                                                                                                                                                                                                                                                                                                                                                                                                                                                                                                                                                                                                                                                                                                                                                                                                                                                                                                                                                                                                                                                                                                                                                                                                                                                                                                                                                                                                                                                                                                                                                                                                                                                                                                                                                                                                                                                      | Small                                                                   | 861810                                                                                | \$637                                                                             |
|           | ☐ Chest Support (Mustang Style) ◆                                                                                                                                                                                                                                                                                                                                                                                                                  | 261/4"-303/4"                                                                                                                                                                                                                                                                                                                                                                                                                                                                                                                                                                                                                                                                                                                                                                                                                                                                                                                                                                                                                                                                                                                                                                                                                                                                                                                                                                                                                                                                                                                                                                                                                                                                                                                                                                                                                                                                                                                                                                                                                                                                                                                  | Medium                                                                  | 861820                                                                                | \$663                                                                             |
|           | ☐ Chest Support (Mustang Style) ◆ ••                                                                                                                                                                                                                                                                                                                                                                                                               |                                                                                                                                                                                                                                                                                                                                                                                                                                                                                                                                                                                                                                                                                                                                                                                                                                                                                                                                                                                                                                                                                                                                                                                                                                                                                                                                                                                                                                                                                                                                                                                                                                                                                                                                                                                                                                                                                                                                                                                                                                                                                                                                | Large                                                                   | 861830                                                                                | \$702                                                                             |
|           | Surrounding Pad Style     Custom Order; Approx. lead time                                                                                                                                                                                                                                                                                                                                                                                          |                                                                                                                                                                                                                                                                                                                                                                                                                                                                                                                                                                                                                                                                                                                                                                                                                                                                                                                                                                                                                                                                                                                                                                                                                                                                                                                                                                                                                                                                                                                                                                                                                                                                                                                                                                                                                                                                                                                                                                                                                                                                                                                                | Large                                                                   | 001000                                                                                | Ψ/ 02                                                                             |
| 10        | □ Extra Pad ♦                                                                                                                                                                                                                                                                                                                                                                                                                                      | H:4¾ x W:2¼"                                                                                                                                                                                                                                                                                                                                                                                                                                                                                                                                                                                                                                                                                                                                                                                                                                                                                                                                                                                                                                                                                                                                                                                                                                                                                                                                                                                                                                                                                                                                                                                                                                                                                                                                                                                                                                                                                                                                                                                                                                                                                                                   | One Size                                                                | 869225                                                                                | \$79                                                                              |
|           | ♦ For Mustang Style Chest Support                                                                                                                                                                                                                                                                                                                                                                                                                  |                                                                                                                                                                                                                                                                                                                                                                                                                                                                                                                                                                                                                                                                                                                                                                                                                                                                                                                                                                                                                                                                                                                                                                                                                                                                                                                                                                                                                                                                                                                                                                                                                                                                                                                                                                                                                                                                                                                                                                                                                                                                                                                                | 0110 0120                                                               | 000220                                                                                | Ψ10                                                                               |
| F         | ☐ Cover for Chest Support                                                                                                                                                                                                                                                                                                                                                                                                                          |                                                                                                                                                                                                                                                                                                                                                                                                                                                                                                                                                                                                                                                                                                                                                                                                                                                                                                                                                                                                                                                                                                                                                                                                                                                                                                                                                                                                                                                                                                                                                                                                                                                                                                                                                                                                                                                                                                                                                                                                                                                                                                                                | Small                                                                   | 869810-160                                                                            | \$150                                                                             |
| (X)       | □ Cover for Chest Support                                                                                                                                                                                                                                                                                                                                                                                                                          |                                                                                                                                                                                                                                                                                                                                                                                                                                                                                                                                                                                                                                                                                                                                                                                                                                                                                                                                                                                                                                                                                                                                                                                                                                                                                                                                                                                                                                                                                                                                                                                                                                                                                                                                                                                                                                                                                                                                                                                                                                                                                                                                | Medium                                                                  | 869820-260                                                                            | \$182                                                                             |
| K         | ☐ Cover for Chest Support ••                                                                                                                                                                                                                                                                                                                                                                                                                       |                                                                                                                                                                                                                                                                                                                                                                                                                                                                                                                                                                                                                                                                                                                                                                                                                                                                                                                                                                                                                                                                                                                                                                                                                                                                                                                                                                                                                                                                                                                                                                                                                                                                                                                                                                                                                                                                                                                                                                                                                                                                                                                                | Large                                                                   | 869830-360                                                                            | \$195                                                                             |
| 4         | •• Custom Order; Approx. lead time                                                                                                                                                                                                                                                                                                                                                                                                                 | : 6-8 weeks                                                                                                                                                                                                                                                                                                                                                                                                                                                                                                                                                                                                                                                                                                                                                                                                                                                                                                                                                                                                                                                                                                                                                                                                                                                                                                                                                                                                                                                                                                                                                                                                                                                                                                                                                                                                                                                                                                                                                                                                                                                                                                                    | Laiye                                                                   | 555550-560                                                                            | Ψισυ                                                                              |
|           | ☐ Filler Pad                                                                                                                                                                                                                                                                                                                                                                                                                                       | 41/4"                                                                                                                                                                                                                                                                                                                                                                                                                                                                                                                                                                                                                                                                                                                                                                                                                                                                                                                                                                                                                                                                                                                                                                                                                                                                                                                                                                                                                                                                                                                                                                                                                                                                                                                                                                                                                                                                                                                                                                                                                                                                                                                          | Small                                                                   | 861421                                                                                | \$107                                                                             |
| nA        | Adds 1" expansion to chest or hip                                                                                                                                                                                                                                                                                                                                                                                                                  | oads                                                                                                                                                                                                                                                                                                                                                                                                                                                                                                                                                                                                                                                                                                                                                                                                                                                                                                                                                                                                                                                                                                                                                                                                                                                                                                                                                                                                                                                                                                                                                                                                                                                                                                                                                                                                                                                                                                                                                                                                                                                                                                                           |                                                                         |                                                                                       |                                                                                   |
| ~ (II     | □ Filler Pad                                                                                                                                                                                                                                                                                                                                                                                                                                       | 61/4"                                                                                                                                                                                                                                                                                                                                                                                                                                                                                                                                                                                                                                                                                                                                                                                                                                                                                                                                                                                                                                                                                                                                                                                                                                                                                                                                                                                                                                                                                                                                                                                                                                                                                                                                                                                                                                                                                                                                                                                                                                                                                                                          | Large                                                                   | 861422                                                                                | \$107                                                                             |
|           | Di illoi i da                                                                                                                                                                                                                                                                                                                                                                                                                                      | 0/4                                                                                                                                                                                                                                                                                                                                                                                                                                                                                                                                                                                                                                                                                                                                                                                                                                                                                                                                                                                                                                                                                                                                                                                                                                                                                                                                                                                                                                                                                                                                                                                                                                                                                                                                                                                                                                                                                                                                                                                                                                                                                                                            | Large                                                                   |                                                                                       | ΨΙΟΙ                                                                              |
|           | Adds 2" expansion to chest or hip                                                                                                                                                                                                                                                                                                                                                                                                                  | pads                                                                                                                                                                                                                                                                                                                                                                                                                                                                                                                                                                                                                                                                                                                                                                                                                                                                                                                                                                                                                                                                                                                                                                                                                                                                                                                                                                                                                                                                                                                                                                                                                                                                                                                                                                                                                                                                                                                                                                                                                                                                                                                           |                                                                         |                                                                                       |                                                                                   |
|           | Adds 2" expansion to chest or hip p  ☐ Extension for Center Bar  Note: Allows chest support to be m                                                                                                                                                                                                                                                                                                                                                | 3"                                                                                                                                                                                                                                                                                                                                                                                                                                                                                                                                                                                                                                                                                                                                                                                                                                                                                                                                                                                                                                                                                                                                                                                                                                                                                                                                                                                                                                                                                                                                                                                                                                                                                                                                                                                                                                                                                                                                                                                                                                                                                                                             | One Size                                                                |                                                                                       | \$107                                                                             |
| essories  | ☐ Extension for Center Bar  Note: Allows chest support to be m                                                                                                                                                                                                                                                                                                                                                                                     | 3"<br>counted in a higher positio                                                                                                                                                                                                                                                                                                                                                                                                                                                                                                                                                                                                                                                                                                                                                                                                                                                                                                                                                                                                                                                                                                                                                                                                                                                                                                                                                                                                                                                                                                                                                                                                                                                                                                                                                                                                                                                                                                                                                                                                                                                                                              | n                                                                       |                                                                                       | ·                                                                                 |
| essories  | ☐ Extension for Center Bar                                                                                                                                                                                                                                                                                                                                                                                                                         | 3"                                                                                                                                                                                                                                                                                                                                                                                                                                                                                                                                                                                                                                                                                                                                                                                                                                                                                                                                                                                                                                                                                                                                                                                                                                                                                                                                                                                                                                                                                                                                                                                                                                                                                                                                                                                                                                                                                                                                                                                                                                                                                                                             |                                                                         | 861480                                                                                | \$107                                                                             |
| essories  | ☐ Extension for Center Bar  Note: Allows chest support to be m                                                                                                                                                                                                                                                                                                                                                                                     | 3"<br>counted in a higher positio                                                                                                                                                                                                                                                                                                                                                                                                                                                                                                                                                                                                                                                                                                                                                                                                                                                                                                                                                                                                                                                                                                                                                                                                                                                                                                                                                                                                                                                                                                                                                                                                                                                                                                                                                                                                                                                                                                                                                                                                                                                                                              | n                                                                       | 861480                                                                                | ·                                                                                 |
| essories  | □ Extension for Center Bar  Note: Allows chest support to be m  Description  □ Tray with Storage Box ◆                                                                                                                                                                                                                                                                                                                                             | 3"<br>counted in a higher positio                                                                                                                                                                                                                                                                                                                                                                                                                                                                                                                                                                                                                                                                                                                                                                                                                                                                                                                                                                                                                                                                                                                                                                                                                                                                                                                                                                                                                                                                                                                                                                                                                                                                                                                                                                                                                                                                                                                                                                                                                                                                                              | Size                                                                    | 861480  Part No.                                                                      | CAD Price                                                                         |
| essories  | □ Extension for Center Bar  Note: Allows chest support to be m  Description                                                                                                                                                                                                                                                                                                                                                                        | 3"<br>ounted in a higher positio<br>Measurements                                                                                                                                                                                                                                                                                                                                                                                                                                                                                                                                                                                                                                                                                                                                                                                                                                                                                                                                                                                                                                                                                                                                                                                                                                                                                                                                                                                                                                                                                                                                                                                                                                                                                                                                                                                                                                                                                                                                                                                                                                                                               | Size One Size                                                           | 861480  Part No.  862501                                                              | CAD Price                                                                         |
|           | □ Extension for Center Bar  Note: Allows chest support to be m  Description  □ Tray with Storage Box ◆ □ Height Adjustment of Tray                                                                                                                                                                                                                                                                                                                 | 3"<br>ounted in a higher positio<br>Measurements                                                                                                                                                                                                                                                                                                                                                                                                                                                                                                                                                                                                                                                                                                                                                                                                                                                                                                                                                                                                                                                                                                                                                                                                                                                                                                                                                                                                                                                                                                                                                                                                                                                                                                                                                                                                                                                                                                                                                                                                                                                                               | Size One Size                                                           | 861480  Part No.  862501 862510                                                       | CAD Price                                                                         |
|           | □ Extension for Center Bar  Note: Allows chest support to be m  Description  □ Tray with Storage Box ◆ □ Height Adjustment of Tray  ◆ Can only be used with Chest Sup                                                                                                                                                                                                                                                                              | 3"<br>ounted in a higher positio<br>Measurements                                                                                                                                                                                                                                                                                                                                                                                                                                                                                                                                                                                                                                                                                                                                                                                                                                                                                                                                                                                                                                                                                                                                                                                                                                                                                                                                                                                                                                                                                                                                                                                                                                                                                                                                                                                                                                                                                                                                                                                                                                                                               | Size One Size One Size                                                  | 861480  Part No.  862501 862510                                                       | \$514<br>\$293                                                                    |
|           | □ Extension for Center Bar  Note: Allows chest support to be m  Description  □ Tray with Storage Box ◆ □ Height Adjustment of Tray ◆ Can only be used with Chest Sup  □ Tray, Plastic, Grey                                                                                                                                                                                                                                                        | 3" ounted in a higher positio Measurements port                                                                                                                                                                                                                                                                                                                                                                                                                                                                                                                                                                                                                                                                                                                                                                                                                                                                                                                                                                                                                                                                                                                                                                                                                                                                                                                                                                                                                                                                                                                                                                                                                                                                                                                                                                                                                                                                                                                                                                                                                                                                                | Size One Size One Size One Size                                         | 861480  Part No.  862501 862510  862515  Part No.                                     | \$514<br>\$293<br>\$501                                                           |
|           | □ Extension for Center Bar  Note: Allows chest support to be m  Description  □ Tray with Storage Box ◆ □ Height Adjustment of Tray ◆ Can only be used with Chest Sup  □ Tray, Plastic, Grey  Description                                                                                                                                                                                                                                           | 3" rounted in a higher position  Measurements  port  Measurements  5" x 7½"                                                                                                                                                                                                                                                                                                                                                                                                                                                                                                                                                                                                                                                                                                                                                                                                                                                                                                                                                                                                                                                                                                                                                                                                                                                                                                                                                                                                                                                                                                                                                                                                                                                                                                                                                                                                                                                                                                                                                                                                                                                    | Size One Size One Size One Size                                         | 861480  Part No.  862501 862510  862515  Part No.  861411                             | \$514<br>\$293<br>\$501<br>CAD Price                                              |
|           | □ Extension for Center Bar  Note: Allows chest support to be m  Description  □ Tray with Storage Box ◆ □ Height Adjustment of Tray ◆ Can only be used with Chest Sup □ Tray, Plastic, Grey  Description □ Abdominal Support (Ea.) □ Pommel and Sacral Support (Ea.                                                                                                                                                                                 | 3" pounted in a higher position  Measurements  port  Measurements  5" x 7½"                                                                                                                                                                                                                                                                                                                                                                                                                                                                                                                                                                                                                                                                                                                                                                                                                                                                                                                                                                                                                                                                                                                                                                                                                                                                                                                                                                                                                                                                                                                                                                                                                                                                                                                                                                                                                                                                                                                                                                                                                                                    | Size One Size One Size One Size One Size One Size One Size              | 861480  Part No.  862501 862510  862515  Part No.  861411  861401                     | \$514<br>\$293<br>\$501<br><b>CAD Price</b><br>\$209                              |
|           | □ Extension for Center Bar  Note: Allows chest support to be m  Description  □ Tray with Storage Box ◆ □ Height Adjustment of Tray • Can only be used with Chest Sup □ Tray, Plastic, Grey  Description □ Abdominal Support (Ea.) □ Pommel and Sacral Support (Ea.  Description  NOTE → The following items                                                                                                                                        | 3" nounted in a higher position  Measurements  port  Measurements  5" x 7½"  5" x 7½"  Measurements  are required when order                                                                                                                                                                                                                                                                                                                                                                                                                                                                                                                                                                                                                                                                                                                                                                                                                                                                                                                                                                                                                                                                                                                                                                                                                                                                                                                                                                                                                                                                                                                                                                                                                                                                                                                                                                                                                                                                                                                                                                                                   | One Size          | 861480  Part No.  862501 862510  862515  Part No.  861411  861401  Part No.           | \$514<br>\$293<br>\$501<br><b>CAD Price</b><br>\$209                              |
| eessories | □ Extension for Center Bar  Note: Allows chest support to be m  Description  □ Tray with Storage Box ◆ □ Height Adjustment of Tray ◆ Can only be used with Chest Sup □ Tray, Plastic, Grey  Description □ Abdominal Support (Ea.) □ Pommel and Sacral Support (Ea.                                                                                                                                                                                 | 3" nounted in a higher position  Measurements  port  Measurements  5" x 7½"  Measurements  are required when order for Head Support end of the sup | One Size          | 861480  Part No.  862501 862510  862515  Part No.  861411  861401  Part No.           | \$514<br>\$293<br>\$501<br><b>CAD Price</b><br>\$209                              |
|           | □ Extension for Center Bar  Note: Allows chest support to be m  Description  □ Tray with Storage Box ◆ □ Height Adjustment of Tray ◆ Can only be used with Chest Sup □ Tray, Plastic, Grey  Description □ Abdominal Support (Ea.) □ Pommel and Sacral Support (Ea.) □ Pommel and Sacral Support (Ea.)  NOTE → The following items • Connecting System • Headrest of Choic • Turtle Bar System • Hip Support w/ Po                                  | 3" nounted in a higher position  Measurements  port  Measurements  5" x 7½"  1 5" x 7½"  Measurements  are required when order of the add Support elements  mmel                                                                                                                                                                                                                                                                                                                                                                                                                                                                                                                                                                                                                                                                                                                                                                                                                                                                                                                                                                                                                                                                                                                                                                                                                                                                                                                                                                                                                                                                                                                                                                                                                                                                                                                                                                                                                                                                                                                                                               | One Size | 861480  Part No.  862501 862510  862515  Part No.  861411  861401  Part No.  Support: | \$514<br>\$293<br>\$501<br><b>CAD Price</b><br>\$209<br>\$566<br><b>CAD Price</b> |
|           | □ Extension for Center Bar  Note: Allows chest support to be m  Description  □ Tray with Storage Box ◆ □ Height Adjustment of Tray ◆ Can only be used with Chest Sup □ Tray, Plastic, Grey  Description □ Abdominal Support (Ea.) □ Pommel and Sacral Support (Ea.) □ Turtle Bar System • Hip Support w/ Po □ Connecting System for Head Sup | 3" pounted in a higher position  Measurements  port  Measurements  5" x 7½"  1 5" x 7½"  Measurements  are required when ordern for Head Support elements  port   mmel                                                                                                                                                                                                                                                                                                                                                                                                                                                                                                                                                                                                                                                                                                                                                                                                                                                                                                                                                                                                                                                                                                                                                                                                                                                                                                                                                                                                                                                                                                                                                                                                                                                                                                                                                                                                                                                                                                                                                         | One Size | 861480  Part No.  862501 862510  862515  Part No.  861411  861401  Part No.  Support: | \$514<br>\$293<br>\$501<br><b>CAD Price</b><br>\$209<br>\$566<br><b>CAD Price</b> |
|           | □ Extension for Center Bar  Note: Allows chest support to be m  Description  □ Tray with Storage Box ◆ □ Height Adjustment of Tray ◆ Can only be used with Chest Sup □ Tray, Plastic, Grey  Description □ Abdominal Support (Ea.) □ Pommel and Sacral Support (Ea.) □ Pommel and Sacral Support (Ea.)  NOTE → The following items • Connecting System • Headrest of Choic • Turtle Bar System • Hip Support w/ Po                                  | 3" pounted in a higher position  Measurements  port  Measurements  5" x 7½"  1 5" x 7½"  Measurements  are required when ordern for Head Support elements  port   mmel                                                                                                                                                                                                                                                                                                                                                                                                                                                                                                                                                                                                                                                                                                                                                                                                                                                                                                                                                                                                                                                                                                                                                                                                                                                                                                                                                                                                                                                                                                                                                                                                                                                                                                                                                                                                                                                                                                                                                         | One Size | 861480  Part No.  862501 862510  862515  Part No.  861411  861401  Part No.  Support: | \$514<br>\$293<br>\$501<br><b>CAD Price</b><br>\$209<br>\$566<br><b>CAD Price</b> |