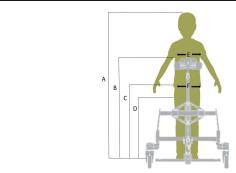

Effective: 01.01.22 - Rev 8 **US Configuration** 

City/State/Zip: Phone:

- A (Total Height)
- **B** (Armpit Height)
- C (Top of Pelvic Height)
- **D** (Buttock Height)
- E (Chest Width)
- F (Pelvic Width)
- Age

|                                | Size 1            | Size 2            | Size 3         | Size 4          |
|--------------------------------|-------------------|-------------------|----------------|-----------------|
| Overall measurements           |                   |                   |                |                 |
| Width, inside (G1)             | 12¾"              | 14¾"              | 16¾"           | 16¾"            |
| Overall height (I) *           | 26 1/4" – 39 1/4" | 33 3/4" - 46 3/4" | 39" – 51 ½"    | 47 1/4" - 60 1/ |
| Height from foot plate (I1) *  | 21 3/4" - 29 1/4" | 29 ½ " – 42 ½"    | 32 ½" – 46 ¾"  | 37 ¾" – 56"     |
| Center bar angle (a1)          | 0 to +30°         | 0 to +30°         | 0 to +30°      | 0 to +30°       |
| Foot plate angle (a2)          | +15° to -10°      | +15° to -10°      | +15° to -10°   | +15° to -10°    |
| Camber                         | 8°                | 6°                | 6°             | 4°              |
| Center bar length              | 19¾"              | 27½"              | 31½"           | 391/4"          |
| User Measurement Guide for Sta | ander             |                   |                |                 |
| Recommended user height        | 34" - 39"         | 39" - 54"         | 43" - 58"      | 48" - 71"       |
| Max armpit height              | 29"               | 42"               | 46"            | 56"             |
| User weight max                | 88.1 lbs.         | 110.2 lbs.        | 132.2 lbs.     | 154.3 lbs.      |
| Recommended user age           | 1 - 3 yr./old     | 4 - 10 yr./old    | 5 - 12 yr./old | 7 - 18 yr./old  |
|                                |                   |                   |                |                 |