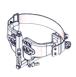

## Mobile Stander Frame

Centre Bar Driving Wheels Angling Spindle Closed Pushrim 0° Camber std. Angle Spoke protectors Central brake

Brake on Casters

Measurements

Size 1

Size 2

Size 3

Size 4

| Prod | luct | Specs | as | a s | tand | ing | frame |
|------|------|-------|----|-----|------|-----|-------|
|      |      |       |    |     |      |     |       |

| Overall width (G) | 201⁄4"    | 21¾"      | 23¾"      | 23¾"      |
|-------------------|-----------|-----------|-----------|-----------|
| Length (H)        | 27¾"      | 31¼"      | 31¼"      | 36½"      |
| Total mass        | 19.8 lbs. | 23.1 lbs. | 24.2 lbs. | 29.3 lbs. |

| Product Specs as a mobile stander | w/26" wheels | w/32" wheels | w/32" wheels | w/36" wheels |
|-----------------------------------|--------------|--------------|--------------|--------------|
| Overall width (G)                 | 25"          | 26¾"         | 28¾"         | 281⁄4"       |
| Length (H)                        | 241/2"       | 291/2"       | 29½"         | 35½"         |
| Total mass                        | 29.75 lbs.   | 34.1 lbs.    | 35.25 lbs.   | 40.75 lbs.   |