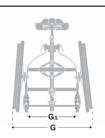

| Prod | luct | Specs | as | a s | tand | ing | frame |
|------|------|-------|----|-----|------|-----|-------|
|      |      |       |    |     |      |     |       |

| Overall width (G) | 201⁄4"    | 21¾"      | 23¾"      | 23¾"      |
|-------------------|-----------|-----------|-----------|-----------|
| Length (H)        | 27¾"      | 31¼"      | 31¼"      | 36½"      |
| Total mass        | 19.8 lbs. | 23.1 lbs. | 24.2 lbs. | 29.3 lbs. |

|                                | Size 1            | Size 2            | Size 3         | Size 4          |
|--------------------------------|-------------------|-------------------|----------------|-----------------|
| Overall measurements           |                   |                   |                |                 |
| Width, inside (G1)             | 12¾"              | 14¾"              | 16¾"           | 16¾"            |
| Overall height (I) *           | 26 1/4" – 39 1/4" | 33 3/4" - 46 3/4" | 39" – 51 ½"    | 47 1/4" - 60 1/ |
| Height from foot plate (I1) *  | 21 3/4" - 29 1/4" | 29 ½ " – 42 ½"    | 32 ½" – 46 ¾"  | 37 ¾" – 56"     |
| Center bar angle (a1)          | 0 to +30°         | 0 to +30°         | 0 to +30°      | 0 to +30°       |
| Foot plate angle (a2)          | +15° to -10°      | +15° to -10°      | +15° to -10°   | +15° to -10°    |
| Camber                         | 8°                | 6°                | 6°             | 4°              |
| Center bar length              | 19¾"              | 27½"              | 31½"           | 391/4"          |
| User Measurement Guide for Sta | ander             |                   |                |                 |
| Recommended user height        | 34" - 39"         | 39" - 54"         | 43" - 58"      | 48" - 71"       |
| Max armpit height              | 29"               | 42"               | 46"            | 56"             |
| User weight max                | 88.1 lbs.         | 110.2 lbs.        | 132.2 lbs.     | 154.3 lbs.      |
| Recommended user age           | 1 - 3 yr./old     | 4 - 10 yr./old    | 5 - 12 yr./old | 7 - 18 yr./old  |
|                                |                   |                   |                |                 |