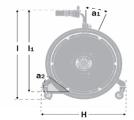

## Mobile Stander Frame

Centre Bar Driving Wheels Angling Spindle Closed Pushrim 0° Camber std. Angle Spoke protectors Central brake

Brake on Casters

Measurements

Size 1

Size 2

Size 3

Size 4

|                                | Size 1            | Size 2            | Size 3         | Size 4          |
|--------------------------------|-------------------|-------------------|----------------|-----------------|
| Overall measurements           |                   |                   |                |                 |
| Width, inside (G1)             | 12¾"              | 14¾"              | 16¾"           | 16¾"            |
| Overall height (I) *           | 26 1/4" – 39 1/4" | 33 3/4" - 46 3/4" | 39" – 51 ½"    | 47 1/4" - 60 1/ |
| Height from foot plate (I1) *  | 21 3/4" - 29 1/4" | 29 ½ " – 42 ½"    | 32 ½" – 46 ¾"  | 37 ¾" – 56"     |
| Center bar angle (a1)          | 0 to +30°         | 0 to +30°         | 0 to +30°      | 0 to +30°       |
| Foot plate angle (a2)          | +15° to -10°      | +15° to -10°      | +15° to -10°   | +15° to -10°    |
| Camber                         | 8°                | 6°                | 6°             | 4°              |
| Center bar length              | 19¾"              | 27½"              | 31½"           | 391/4"          |
| User Measurement Guide for Sta | ander             |                   |                |                 |
| Recommended user height        | 34" - 39"         | 39" - 54"         | 43" - 58"      | 48" - 71"       |
| Max armpit height              | 29"               | 42"               | 46"            | 56"             |
| User weight max                | 88.1 lbs.         | 110.2 lbs.        | 132.2 lbs.     | 154.3 lbs.      |
| Recommended user age           | 1 - 3 yr./old     | 4 - 10 yr./old    | 5 - 12 yr./old | 7 - 18 yr./old  |
|                                |                   |                   |                |                 |