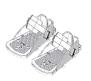

<sup>\*</sup> Measured in upright position and with the foot plate in the lowest position. For smaller children it is possible to raise the foot plate.

|                            | Description                  | Size | Part No.   | CAD Price |
|----------------------------|------------------------------|------|------------|-----------|
| Stander - with brake on ca | astors                       |      |            |           |
| il                         |                              |      |            |           |
|                            | □ Rabbit-up, Stander, Yellow | 1    | 8621220-00 | \$1,785   |
|                            | ☐ Rabbit-up, Stander, Blue   | 2    | 8622220-00 | \$1,830   |
|                            | □ Rabbit-up, Stander, Grey   | 3    | 8623220-00 | \$1,875   |
|                            | ☐ Rabbit-up, Stander, Silver | 4    | 8624220-00 | \$2,012   |

| Description                     | Size | Part No.   | CAD Price | _ |
|---------------------------------|------|------------|-----------|---|
|                                 |      |            |           |   |
| ☐ Rabbit, 22" Wheels, Yellow    | 1    | 8621222-21 | \$3,423   |   |
| ☐ Rabbit, 24" Wheels, Yellow •• | 1    | 8621223-21 | \$3,423   |   |
| ☐ Rabbit, 26" Wheels, Yellow    | 1    | 8621224-21 | \$3,423   |   |
| ☐ Rabbit, 29" Wheels, Blue      | 2    | 8622225-21 | \$4,288   |   |
| ☐ Rabbit, 32" Wheels, Blue ••   | 2    | 8622226-21 | \$4,288   |   |
| ☐ Rabbit, 29" Wheels, Grey ••   | 3    | 8623225-21 | \$4,334   |   |
| ☐ Rabbit, 32" Wheels, Grey      | 3    | 8623226-21 | \$4,334   |   |
| ☐ Rabbit, 32" Wheels, Silver •• | 4    | 8624226-21 | \$4,470   |   |
| ☐ Rabbit, 36" Wheels, Silver    | 4    | 8624227-21 | \$4,606   |   |