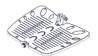

## Mobile Stander Frame

Centre Bar Driving Wheels Angling Spindle Closed Pushrim 0° Camber std. Angle Spoke protectors Central brake

Brake on Casters

Measurements

Size 1

Size 2

Size 3

Size 4

| Prod | luct | Specs | as | a s | tand | ing | frame |
|------|------|-------|----|-----|------|-----|-------|
|      |      |       |    |     |      |     |       |

| Overall width (G) | 201⁄4"    | 21¾"      | 23¾"      | 23¾"      |
|-------------------|-----------|-----------|-----------|-----------|
| Length (H)        | 27¾"      | 31¼"      | 31¼"      | 36½"      |
| Total mass        | 19.8 lbs. | 23.1 lbs. | 24.2 lbs. | 29.3 lbs. |

| Product Specs as a mobile stander | w/26" wheels | w/32" wheels | w/32" wheels | w/36" wheels |
|-----------------------------------|--------------|--------------|--------------|--------------|
| Overall width (G)                 | 25"          | 26¾"         | 28¾"         | 281⁄4"       |
| Length (H)                        | 241/2"       | 291/2"       | 29½"         | 35½"         |
| Total mass                        | 29.75 lbs.   | 34.1 lbs.    | 35.25 lbs.   | 40.75 lbs.   |

|                                | Size 1            | Size 2            | Size 3         | Size 4          |
|--------------------------------|-------------------|-------------------|----------------|-----------------|
| Overall measurements           |                   |                   |                |                 |
| Width, inside (G1)             | 12¾"              | 14¾"              | 16¾"           | 16¾"            |
| Overall height (I) *           | 26 1/4" – 39 1/4" | 33 3/4" - 46 3/4" | 39" – 51 ½"    | 47 1/4" - 60 1/ |
| Height from foot plate (I1) *  | 21 3/4" - 29 1/4" | 29 ½ " – 42 ½"    | 32 ½" – 46 ¾"  | 37 ¾" – 56"     |
| Center bar angle (a1)          | 0 to +30°         | 0 to +30°         | 0 to +30°      | 0 to +30°       |
| Foot plate angle (a2)          | +15° to -10°      | +15° to -10°      | +15° to -10°   | +15° to -10°    |
| Camber                         | 8°                | 6°                | 6°             | 4°              |
| Center bar length              | 19¾"              | 27½"              | 31½"           | 391/4"          |
| User Measurement Guide for Sta | ander             |                   |                |                 |
| Recommended user height        | 34" - 39"         | 39" - 54"         | 43" - 58"      | 48" - 71"       |
| Max armpit height              | 29"               | 42"               | 46"            | 56"             |
| User weight max                | 88.1 lbs.         | 110.2 lbs.        | 132.2 lbs.     | 154.3 lbs.      |
| Recommended user age           | 1 - 3 yr./old     | 4 - 10 yr./old    | 5 - 12 yr./old | 7 - 18 yr./old  |
|                                |                   |                   |                |                 |