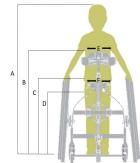

Effective: 01.01.22 - Rev 8 **US Configuration** 

City/State/Zip: Phone:

- A (Total Height)
- **B** (Armpit Height)
- C (Top of Pelvic Height)
- **D** (Buttock Height)
- E (Chest Width)
- F (Pelvic Width)
- Age

|                                | Size 1            | Size 2            | Size 3         | Size 4          |
|--------------------------------|-------------------|-------------------|----------------|-----------------|
| Overall measurements           |                   |                   |                |                 |
| Width, inside (G1)             | 12¾"              | 14¾"              | 16¾"           | 16¾"            |
| Overall height (I) *           | 26 1/4" – 39 1/4" | 33 3/4" - 46 3/4" | 39" – 51 ½"    | 47 1/4" - 60 1/ |
| Height from foot plate (I1) *  | 21 3/4" - 29 1/4" | 29 ½ " – 42 ½"    | 32 ½" – 46 ¾"  | 37 ¾" – 56"     |
| Center bar angle (a1)          | 0 to +30°         | 0 to +30°         | 0 to +30°      | 0 to +30°       |
| Foot plate angle (a2)          | +15° to -10°      | +15° to -10°      | +15° to -10°   | +15° to -10°    |
| Camber                         | 8°                | 6°                | 6°             | 4°              |
| Center bar length              | 19¾"              | 27½"              | 31½"           | 391/4"          |
| User Measurement Guide for Sta | ander             |                   |                |                 |
| Recommended user height        | 34" - 39"         | 39" - 54"         | 43" - 58"      | 48" - 71"       |
| Max armpit height              | 29"               | 42"               | 46"            | 56"             |
| User weight max                | 88.1 lbs.         | 110.2 lbs.        | 132.2 lbs.     | 154.3 lbs.      |
| Recommended user age           | 1 - 3 yr./old     | 4 - 10 yr./old    | 5 - 12 yr./old | 7 - 18 yr./old  |
|                                |                   |                   |                |                 |