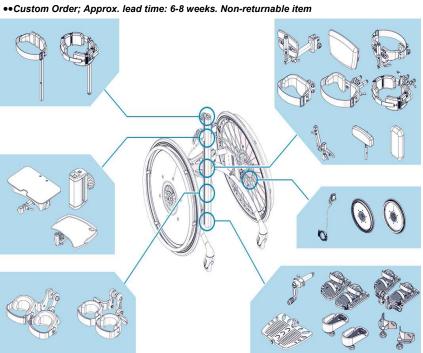

| Description                     | Size | Part No.   | CAD Price | _ |
|---------------------------------|------|------------|-----------|---|
|                                 |      |            |           |   |
| ☐ Rabbit, 22" Wheels, Yellow    | 1    | 8621222-21 | \$3,423   |   |
| ☐ Rabbit, 24" Wheels, Yellow •• | 1    | 8621223-21 | \$3,423   |   |
| ☐ Rabbit, 26" Wheels, Yellow    | 1    | 8621224-21 | \$3,423   |   |
| ☐ Rabbit, 29" Wheels, Blue      | 2    | 8622225-21 | \$4,288   |   |
| ☐ Rabbit, 32" Wheels, Blue ••   | 2    | 8622226-21 | \$4,288   |   |
| ☐ Rabbit, 29" Wheels, Grey ••   | 3    | 8623225-21 | \$4,334   |   |
| ☐ Rabbit, 32" Wheels, Grey      | 3    | 8623226-21 | \$4,334   |   |
| ☐ Rabbit, 32" Wheels, Silver •• | 4    | 8624226-21 | \$4,470   |   |
| ☐ Rabbit, 36" Wheels, Silver    | 4    | 8624227-21 | \$4,606   |   |