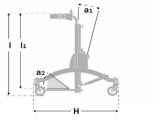

## Mobile Stander Frame

Centre Bar Driving Wheels Angling Spindle Closed Pushrim 0° Camber std. Angle Spoke protectors Central brake

Brake on Casters

Measurements

Size 1

Size 2

Size 3

Size 4

|                                | Size 1            | Size 2            | Size 3         | Size 4          |
|--------------------------------|-------------------|-------------------|----------------|-----------------|
| Overall measurements           |                   |                   |                |                 |
| Width, inside (G1)             | 12¾"              | 14¾"              | 16¾"           | 16¾"            |
| Overall height (I) *           | 26 1/4" – 39 1/4" | 33 3/4" - 46 3/4" | 39" – 51 ½"    | 47 1/4" - 60 1/ |
| Height from foot plate (I1) *  | 21 3/4" - 29 1/4" | 29 ½ " – 42 ½"    | 32 ½" – 46 ¾"  | 37 ¾" – 56"     |
| Center bar angle (a1)          | 0 to +30°         | 0 to +30°         | 0 to +30°      | 0 to +30°       |
| Foot plate angle (a2)          | +15° to -10°      | +15° to -10°      | +15° to -10°   | +15° to -10°    |
| Camber                         | 8°                | 6°                | 6°             | 4°              |
| Center bar length              | 19¾"              | 27½"              | 31½"           | 391/4"          |
| User Measurement Guide for Sta | ander             |                   |                |                 |
| Recommended user height        | 34" - 39"         | 39" - 54"         | 43" - 58"      | 48" - 71"       |
| Max armpit height              | 29"               | 42"               | 46"            | 56"             |
| User weight max                | 88.1 lbs.         | 110.2 lbs.        | 132.2 lbs.     | 154.3 lbs.      |
| Recommended user age           | 1 - 3 yr./old     | 4 - 10 yr./old    | 5 - 12 yr./old | 7 - 18 yr./old  |
|                                |                   |                   |                |                 |