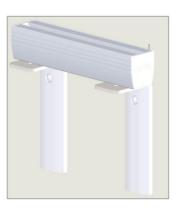

## Upright wall support, Slim

As of week 34 our new "Upright wall support, Slim" for Molift Rail System installations is ready for orders.

The main feature of the new product is that it is slimmer than the existing upright support (150 mm compared to 270 mm). This makes it a nice option when there is a wish the posts blend in well with the environment and not stand out too much from the wall.

The existing upright supports will still be available as well.

The installation guide (BM1901) will soon be updated to clearly present the new version alongside the existing ones.

| Name:              | Upright wall supp. Slim, H-rail |
|--------------------|---------------------------------|
| Article number:    | 1109265                         |
| Safe Working Load: | 205 kg                          |
| Length:            | 2600 mm                         |
| Depth:             | 150 mm                          |
| Width:             | 60 mm                           |