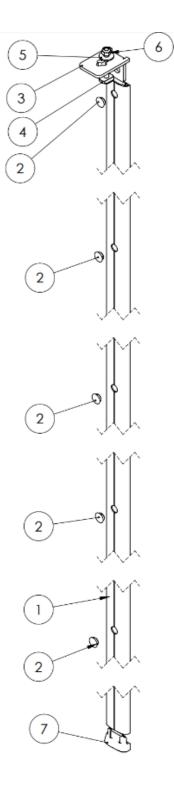

## Upright wall support Slim, H-rail kit Ceiling Hoist

| <u>Description</u>                  |
|-------------------------------------|
| Floor Support Profile Slim (L=2,6m) |
| Holeplug 17mm                       |
| Topbracket wall floorsupport Slim   |
| Multibolt MRS                       |
| Washer Large Plain DIN9021          |
| Nut, Lock                           |
| Foot floorsuport slim               |