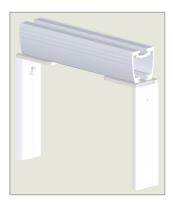

## Upright wall support, Slim

As of week 34 our new "Upright wall support, Slim" for Molift Rail System installations is ready for orders.

The main feature of the new product is that it is slimmer than the existing upright support (150 mm compared to 270 mm). This makes it a nice option when there is a wish the posts blend in well with the environment and not stand out too much from the wall.

The existing upright supports will still be available as well.

The installation guide (BM1901) will soon be updated to clearly present the new version alongside the existing ones.

| Name:              | Upright wall supp. Slim, H-rail |
|--------------------|---------------------------------|
| Article number:    | 1109265                         |
| Safe Working Load: | 205 kg                          |
| Length:            | 2600 mm                         |
| Depth:             | 150 mm                          |
| Width:             | 60 mm                           |