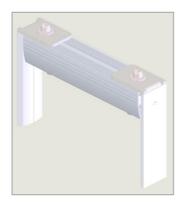

## Upright wall support, Slim

As of week 34 our new "Upright wall support, Slim" for Molift Rail System installations is ready for orders.

The main feature of the new product is that it is slimmer than the existing upright support (150 mm compared to 270 mm). This makes it a nice option when there is a wish the posts blend in well with the environment and not stand out too much from the wall.

The existing upright supports will still be available as well.

The installation guide (BM1901) will soon be updated to clearly present the new version alongside the existing ones.

| Name:              | Upright wall supp. Slim, H-rail |
|--------------------|---------------------------------|
| Article number:    | 1109265                         |
| Safe Working Load: | 205 kg                          |
| Length:            | 2600 mm                         |
| Depth:             | 150 mm                          |
| Width:             | 60 mm                           |