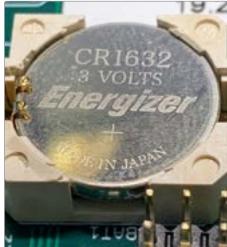

## Battery replacement on PCB on Quick Raiser 205 and Air 200/350/500

Please look at the enclosed photos for instructions.

2020-02-25 ID: A 1/1