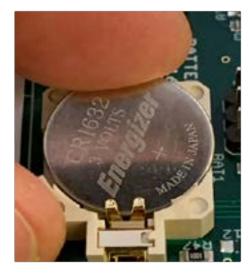

## Battery replacement on PCB on Quick Raiser 205 and Air 200/350/500

Please look at the enclosed photos for instructions.

2020-02-25 ID: A 1/1