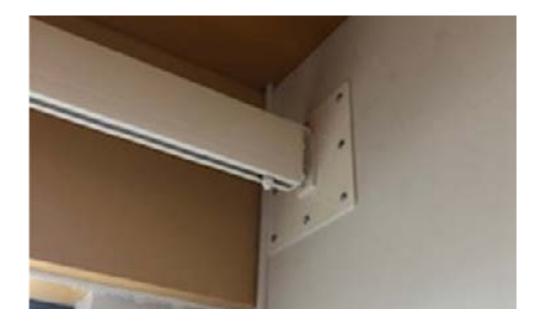

## Rail bracket for plaster wall

New item number 1109890 for mounting brackets directly on 2-layer plaster wall. SWL 350 kg. We recommend using Hilti HTB-2-S M6x60, on plaster walls.

For instruction click on the link 000430