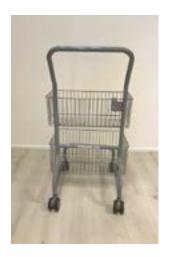

## Nomad cart

We have made a new version of the Molift cart, that will replace the previous one.

New item number: 1200105

- The color is changed from red to grey
- The castors are bigger the same used on Smart150