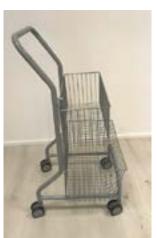

## Nomad cart

We have made a new version of the Molift cart, that will replace the previous one.

New item number: 1200105

- The color is changed from red to grey
- The castors are bigger the same used on Smart150